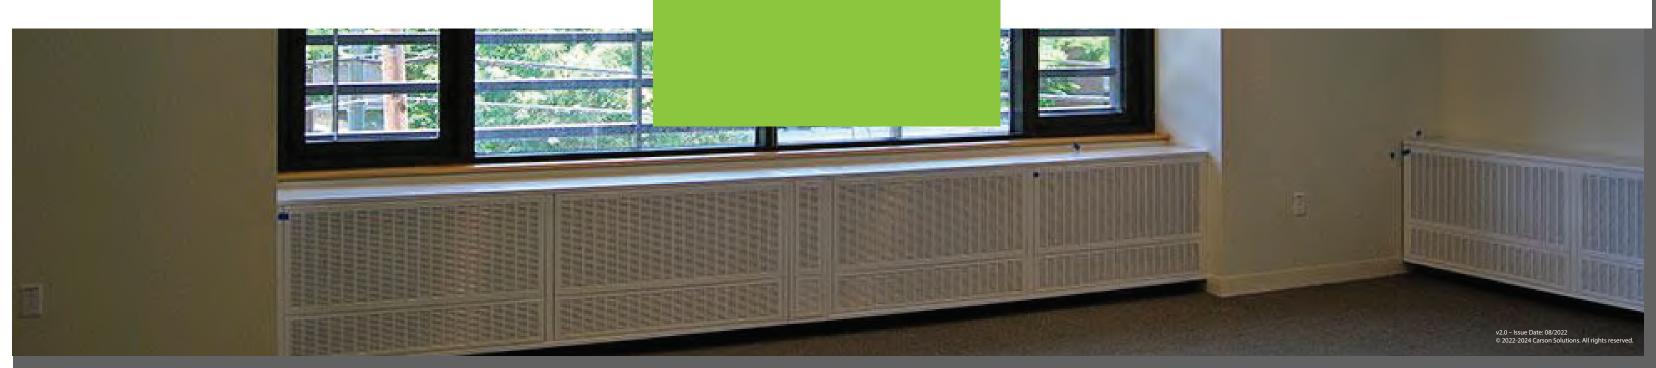

**Customer Focused** 

Quality

Sustainable

Innovative

quiet acoustics produced by the QLCI conform to ANSI Standard S12.60 which result in enhanced learning and teaching environments. To further support a healthier learning and working environment, the thermal displacement operation promotes immediate removal of space contaminants.

All displacement systems are not alike; explore the benefits of the QLCI and low velocity thermal displacement ventilation by contacting Carson Solutions.

Displacement Chilled Beams

QLCI, designed by TROX<sup>®</sup>, combines the unique operational characteristics of thermal displacement induction ventilation with efficient technology in a unitary modular design.

### **DISPLACEMENT INDUCTION VENTILATION** WITH ACTIVE CHILLED BEAM TECHNOLOGY

- Increased IAQ with 100% Dedicated Outside Air System (DOAS) Air Delivered to Occupants
- Combines Displacement Ventilation with Low Pressure Induction
- Industry Leading Ventilation Effectiveness
- Ouiet Operation (< 35dBa) for Classrooms (meets critical ANSI S12.60 standard)
- Increased Thermal Comfort Throughout All Seasons
- Provides Total Indoor Environmental Quality (IEQ)
- Improved Learning & Teaching Environments Delivered