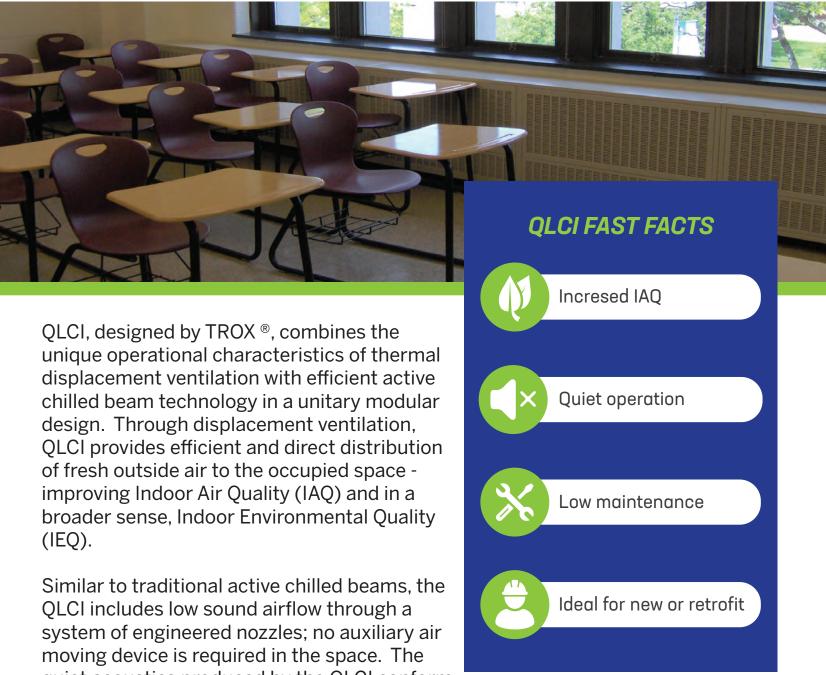

**Customer Focused** 

Quality

Sustainable

Innovative

quiet acoustics produced by the QLCI conform to ANSI Standard S12.60 which result in enhanced learning and teaching environments. To further support a healthier learning and working environment, the thermal displacement operation promotes immediate removal of space contaminants.

All displacement systems are not alike; explore the benefits of the QLCI and low velocity thermal displacement ventilation by contacting Carson Solutions.

Displacement Chilled Beams

QLCI, designed by TROX<sup>®</sup>, combines the unique operational characteristics of thermal displacement induction ventilation with efficient technology in a unitary modular design.

### **DISPLACEMENT INDUCTION VENTILATION** WITH ACTIVE CHILLED BEAM TECHNOLOGY

- Increased IAQ with 100% Dedicated Outside Air System (DOAS) Air Delivered to Occupants
- Combines Displacement Ventilation with Low Pressure Induction
- Industry Leading Ventilation Effectiveness
- Ouiet Operation (< 35dBa) for Classrooms (meets critical ANSI S12.60 standard)
- Increased Thermal Comfort Throughout All Seasons
- Provides Total Indoor Environmental Quality (IEQ)
- Improved Learning & Teaching Environments Delivered