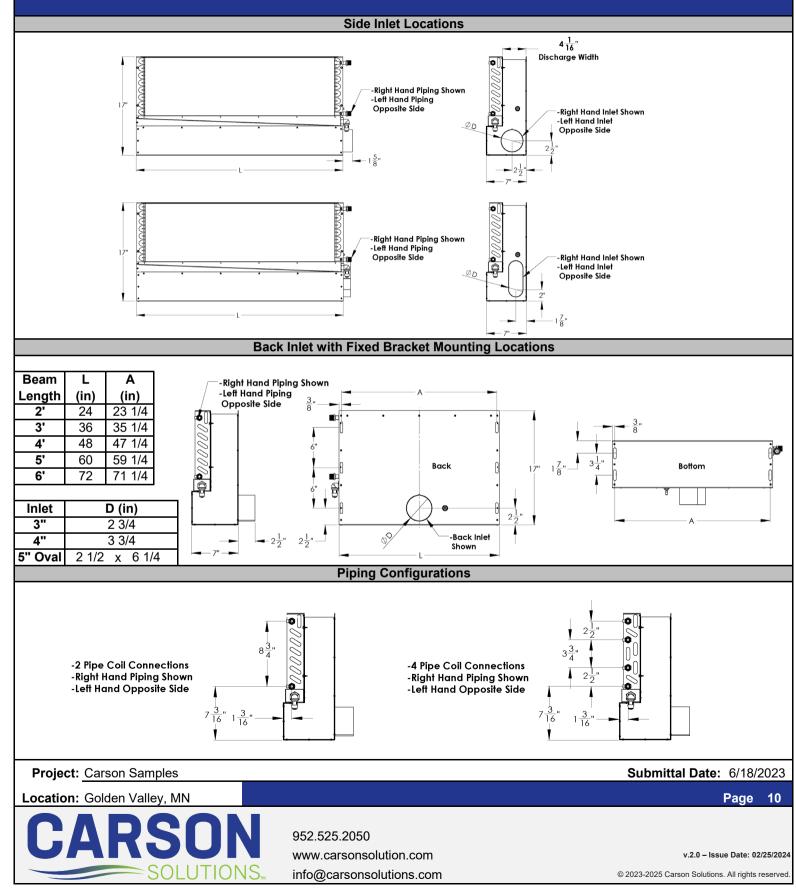

## CARSON **ITIONS** CI

٦

CS-ID-17 Smart Submittal for Floor Mounted Vertical **Upward Discharge Induction Unit** 

| 17"<br>- Front<br>                                               | Right                                                                                | Back<br>Ø D                                        |  |
|------------------------------------------------------------------|--------------------------------------------------------------------------------------|----------------------------------------------------|--|
| CS-ID MODEL                                                      | UNIT SIZE (see page 2 for details)                                                   | Right hand piping shown                            |  |
| 17" Tall, 7.0" Wide (17)                                         | ☐ 2' nom. L = 24" (2FT)                                                              | Left hand opposite                                 |  |
| COIL CIRCUITS                                                    | ☐ 3' nom. L = 36" (3FT)                                                              |                                                    |  |
| 2 pipe 2 Row (2)                                                 | ☐ 4' nom. L = 48" (4FT)                                                              |                                                    |  |
|                                                                  |                                                                                      |                                                    |  |
| COIL CAPACITY<br>Single circuit coil for 0.5-1.50gpm (S)         | 6' nom. L = 72" (6FT)<br>INLET SIZE (see page 2 for details)                         |                                                    |  |
| Dual circuit coil for 1.50-2.4gpm (D)                            | $\square$ 3" nom. (DØ = 2%' Round                                                    |                                                    |  |
| COIL CONNECTIONS                                                 | $\square$ 4" nom. (DØ = 3%' Round                                                    |                                                    |  |
| 5/8" OD (for sweat connection by others) (N)                     | ☐ 5" nom. (DØ = 4%' Oval                                                             |                                                    |  |
| $\square$ ½" MNPT (for field connection to ½" FNPT fittings) (M) |                                                                                      |                                                    |  |
| INDUCTION SELECTION                                              | No Finish (0)                                                                        |                                                    |  |
| 6R 4R 3R 2R                                                      |                                                                                      |                                                    |  |
| COIL PIPING HANDING (see page 2 for details)                     | <ul> <li>☐ Self finish (0)</li> <li>☐ Flat black (F)*</li> </ul>                     |                                                    |  |
| Coil Left Hand Side (L) (as shown above)                         |                                                                                      |                                                    |  |
| Coil Right Hand Side (R) (Coil Opposite Side)                    | No insulation (0)                                                                    |                                                    |  |
| INLET LOCATION (see page 2 for details)                          | External insulation (E)*                                                             |                                                    |  |
| Left Side (L)                                                    | INLET SHAPE                                                                          |                                                    |  |
| Right Side (R)                                                   | Round (0)                                                                            |                                                    |  |
| Front (F)                                                        |                                                                                      |                                                    |  |
| Back (B)                                                         |                                                                                      |                                                    |  |
| Combo Left and Right (C)                                         | Fixed (0)<br>CONDENSATE DRAIN                                                        |                                                    |  |
|                                                                  | With 1/2" Fitting (0)                                                                |                                                    |  |
|                                                                  |                                                                                      |                                                    |  |
| ags: QTY:                                                        |                                                                                      | SPECIFICATIONS (also see specification sheet)      |  |
|                                                                  | -Plenums constructed of 20ga galvanized steel                                        | (unfinished)                                       |  |
|                                                                  | -Balancing /commissioning port next to inlet<br>-Vertical discharge grille by others |                                                    |  |
|                                                                  | -Return plenum/ transition, cabinet casing, and                                      | arille by others                                   |  |
|                                                                  | *Indicates an added cost item                                                        |                                                    |  |
|                                                                  | -Additional lead time may be required                                                |                                                    |  |
|                                                                  | -Contact Carson Solutions for more informatio                                        | 'n                                                 |  |
| Project:                                                         |                                                                                      | Submittal Date:                                    |  |
| Location: Product C                                              | ode CS-ID-*-***-*-*-*X*-*-*X*-*                                                      | Page                                               |  |
|                                                                  |                                                                                      |                                                    |  |
| CARSON 952.52                                                    | 5.2050                                                                               |                                                    |  |
|                                                                  | arsonsolution.com                                                                    | v.2.0 – Issue Date: 02/25/2024                     |  |
| SOLUTIONS info@c                                                 | arsonsolutions.com                                                                   | © 2023-2025 Carson Solutions. All rights reserved. |  |