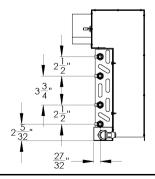

#### **Side Inlet Locations**

| Inlet   | D (in)        |  |  |
|---------|---------------|--|--|
| 3"      | 2 3/4         |  |  |
| 4"      | 3 3/4         |  |  |
| 5" Oval | 2 1/2 x 6 1/4 |  |  |