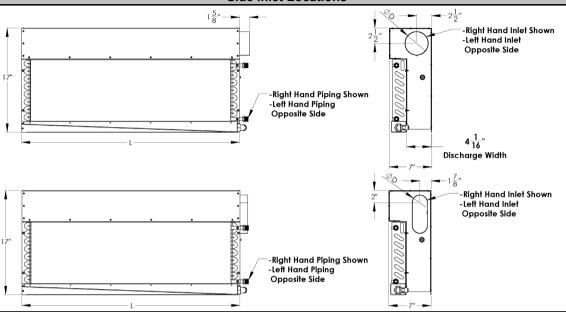

|                                                                                                                                                                            |                                               |

CARSON

952.525.2050

www.carsonsolution.com

info@carsonsolutions.com

v.2.0 - Issue Date: 02/25/2024

© 2023-2025 Carson Solutions. All rights reserved



## **CB-SV-17**

**Smart Submittal for Soffit Mounted Vertical Downward Discharge Chilled Beam** 

#### **Side Inlet Locations**



## **Back and Top Inlet with Fixed Bracket Mounting Locations**

| Beam   | L    | Α      |  |
|--------|------|--------|--|
| Length | (in) | (in)   |  |
| 2'     | 24   | 23 1/4 |  |
| 3'     | 36   | 35 1/4 |  |
| 4'     | 48   | 47 1/4 |  |
| 5'     | 60   | 59 1/4 |  |
| 6'     | 72   | 71 1/4 |  |

| Inlet   | D (in)        |  |  |
|---------|---------------|--|--|
| 3"      | 2 3/4         |  |  |
| 4"      | 3 3/4         |  |  |
| 5" Oval | 2 1/2 x 6 1/4 |  |  |





### **Piping Configurations**



-Left Hand Opposite Side



- -4 Pipe Coil Connections
- -Right Hand Piping Shown
- -Left Hand Opposite Side



**Project:** Carson Samples

Submittal Date: 6/18/2023

Location: Golden Valley, MN

Page 10



952.525.2050

www.carsonsolution.com

info@carsonsolutions.com

v.2.0 - Issu