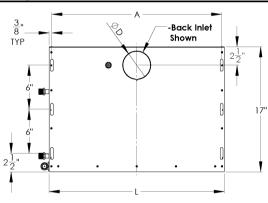

## **Back and Top Inlet with Fixed Bracket Mounting Locations**

| Beam   | L    | Α      |  |
|--------|------|--------|--|
| Length | (in) | (in)   |  |
| 2'     | 24   | 23 1/4 |  |
| 3'     | 36   | 35 1/4 |  |
| 4'     | 48   | 47 1/4 |  |
| 5'     | 60   | 59 1/4 |  |
| 6'     | 72   | 71 1/4 |  |