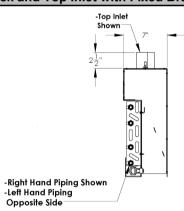

## **Back and Top Inlet with Fixed Bracket Mounting Locations**

| Beam   | L    | Α      |  |
|--------|------|--------|--|
| Length | (in) | (in)   |  |
| 2'     | 24   | 23 1/4 |  |
| 3'     | 36   | 35 1/4 |  |
| 4'     | 48   | 47 1/4 |  |
| 5'     | 60   | 59 1/4 |  |
| 6'     | 72   | 71 1/4 |  |