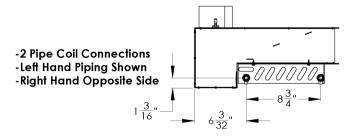

# **CB-SH-17**

**Smart Submittal for Soffit Mounted Vertical Horizontal Discharge Chilled Beam** 

|                                                                                                                                                                                                                                                                                                                                                                                                                                                                                                                                                                                                                                                                                                                                                                                                                                                                                                                                                                                                                                                                                                                                                                                                                                                                                                                                                                                                                                                                                                                                                                                                                                                                                                                                                                                                                                                                                                                                                                                                                                                                                                                                | Discharge Slot                                             |  |  |
|--------------------------------------------------------------------------------------------------------------------------------------------------------------------------------------------------------------------------------------------------------------------------------------------------------------------------------------------------------------------------------------------------------------------------------------------------------------------------------------------------------------------------------------------------------------------------------------------------------------------------------------------------------------------------------------------------------------------------------------------------------------------------------------------------------------------------------------------------------------------------------------------------------------------------------------------------------------------------------------------------------------------------------------------------------------------------------------------------------------------------------------------------------------------------------------------------------------------------------------------------------------------------------------------------------------------------------------------------------------------------------------------------------------------------------------------------------------------------------------------------------------------------------------------------------------------------------------------------------------------------------------------------------------------------------------------------------------------------------------------------------------------------------------------------------------------------------------------------------------------------------------------------------------------------------------------------------------------------------------------------------------------------------------------------------------------------------------------------------------------------------|------------------------------------------------------------|--|--|
| Back                                                                                                                                                                                                                                                                                                                                                                                                                                                                                                                                                                                                                                                                                                                                                                                                                                                                                                                                                                                                                                                                                                                                                                                                                                                                                                                                                                                                                                                                                                                                                                                                                                                                                                                                                                                                                                                                                                                                                                                                                                                                                                                           |                                                            |  |  |
| - 000000 - 000 - 000 - 000 - 000 - 000 - 000 - 000 - 000 - 000 - 000 - 000 - 000 - 000 - 000 - 000 - 000 - 000 - 000 - 000 - 000 - 000 - 000 - 000 - 000 - 000 - 000 - 000 - 000 - 000 - 000 - 000 - 000 - 000 - 000 - 000 - 000 - 000 - 000 - 000 - 000 - 000 - 000 - 000 - 000 - 000 - 000 - 000 - 000 - 000 - 000 - 000 - 000 - 000 - 000 - 000 - 000 - 000 - 000 - 000 - 000 - 000 - 000 - 000 - 000 - 000 - 000 - 000 - 000 - 000 - 000 - 000 - 000 - 000 - 000 - 000 - 000 - 000 - 000 - 000 - 000 - 000 - 000 - 000 - 000 - 000 - 000 - 000 - 000 - 000 - 000 - 000 - 000 - 000 - 000 - 000 - 000 - 000 - 000 - 000 - 000 - 000 - 000 - 000 - 000 - 000 - 000 - 000 - 000 - 000 - 000 - 000 - 000 - 000 - 000 - 000 - 000 - 000 - 000 - 000 - 000 - 000 - 000 - 000 - 000 - 000 - 000 - 000 - 000 - 000 - 000 - 000 - 000 - 000 - 000 - 000 - 000 - 000 - 000 - 000 - 000 - 000 - 000 - 000 - 000 - 000 - 000 - 000 - 000 - 000 - 000 - 000 - 000 - 000 - 000 - 000 - 000 - 000 - 000 - 000 - 000 - 000 - 000 - 000 - 000 - 000 - 000 - 000 - 000 - 000 - 000 - 000 - 000 - 000 - 000 - 000 - 000 - 000 - 000 - 000 - 000 - 000 - 000 - 000 - 000 - 000 - 000 - 000 - 000 - 000 - 000 - 000 - 000 - 000 - 000 - 000 - 000 - 000 - 000 - 000 - 000 - 000 - 000 - 000 - 000 - 000 - 000 - 000 - 000 - 000 - 000 - 000 - 000 - 000 - 000 - 000 - 000 - 000 - 000 - 000 - 000 - 000 - 000 - 000 - 000 - 000 - 000 - 000 - 000 - 000 - 000 - 000 - 000 - 000 - 000 - 000 - 000 - 000 - 000 - 000 - 000 - 000 - 000 - 000 - 000 - 000 - 000 - 000 - 000 - 000 - 000 - 000 - 000 - 000 - 000 - 000 - 000 - 000 - 000 - 000 - 000 - 000 - 000 - 000 - 000 - 000 - 000 - 000 - 000 - 000 - 000 - 000 - 000 - 000 - 000 - 000 - 000 - 000 - 000 - 000 - 000 - 000 - 000 - 000 - 000 - 000 - 000 - 000 - 000 - 000 - 000 - 000 - 000 - 000 - 000 - 000 - 000 - 000 - 000 - 000 - 000 - 000 - 000 - 000 - 000 - 000 - 000 - 000 - 000 - 000 - 000 - 000 - 000 - 000 - 000 - 000 - 000 - 000 - 000 - 000 - 000 - 000 - 000 - 000 - 000 - 000 - 000 - 000 - 000 - 000 - 000 - 000 - 000 - 000 - 000 - 000 - 000 - 000 - 000 - 000 - 0 |                                                            |  |  |
|                                                                                                                                                                                                                                                                                                                                                                                                                                                                                                                                                                                                                                                                                                                                                                                                                                                                                                                                                                                                                                                                                                                                                                                                                                                                                                                                                                                                                                                                                                                                                                                                                                                                                                                                                                                                                                                                                                                                                                                                                                                                                                                                |                                                            |  |  |
| •                                                                                                                                                                                                                                                                                                                                                                                                                                                                                                                                                                                                                                                                                                                                                                                                                                                                                                                                                                                                                                                                                                                                                                                                                                                                                                                                                                                                                                                                                                                                                                                                                                                                                                                                                                                                                                                                                                                                                                                                                                                                                                                              |                                                            |  |  |
|                                                                                                                                                                                                                                                                                                                                                                                                                                                                                                                                                                                                                                                                                                                                                                                                                                                                                                                                                                                                                                                                                                                                                                                                                                                                                                                                                                                                                                                                                                                                                                                                                                                                                                                                                                                                                                                                                                                                                                                                                                                                                                                                | L                                                          |  |  |
|                                                                                                                                                                                                                                                                                                                                                                                                                                                                                                                                                                                                                                                                                                                                                                                                                                                                                                                                                                                                                                                                                                                                                                                                                                                                                                                                                                                                                                                                                                                                                                                                                                                                                                                                                                                                                                                                                                                                                                                                                                                                                                                                |                                                            |  |  |
|                                                                                                                                                                                                                                                                                                                                                                                                                                                                                                                                                                                                                                                                                                                                                                                                                                                                                                                                                                                                                                                                                                                                                                                                                                                                                                                                                                                                                                                                                                                                                                                                                                                                                                                                                                                                                                                                                                                                                                                                                                                                                                                                |                                                            |  |  |
| SH MODEL                                                                                                                                                                                                                                                                                                                                                                                                                                                                                                                                                                                                                                                                                                                                                                                                                                                                                                                                                                                                                                                                                                                                                                                                                                                                                                                                                                                                                                                                                                                                                                                                                                                                                                                                                                                                                                                                                                                                                                                                                                                                                                                       | UNIT SIZE (see page 2 for details)  Left hand piping shown |  |  |
| ☐ 17" Tall, 7.0" Wide (17)                                                                                                                                                                                                                                                                                                                                                                                                                                                                                                                                                                                                                                                                                                                                                                                                                                                                                                                                                                                                                                                                                                                                                                                                                                                                                                                                                                                                                                                                                                                                                                                                                                                                                                                                                                                                                                                                                                                                                                                                                                                                                                     | ☐ 2' nom. L = 24" (2FT) Right hand opposite                |  |  |
|                                                                                                                                                                                                                                                                                                                                                                                                                                                                                                                                                                                                                                                                                                                                                                                                                                                                                                                                                                                                                                                                                                                                                                                                                                                                                                                                                                                                                                                                                                                                                                                                                                                                                                                                                                                                                                                                                                                                                                                                                                                                                                                                | ☐ 3' nom. L = 36" (3FT)                                    |  |  |
| COIL CIRCUITS                                                                                                                                                                                                                                                                                                                                                                                                                                                                                                                                                                                                                                                                                                                                                                                                                                                                                                                                                                                                                                                                                                                                                                                                                                                                                                                                                                                                                                                                                                                                                                                                                                                                                                                                                                                                                                                                                                                                                                                                                                                                                                                  | ☐ 4' nom. L = 48" (4FT)                                    |  |  |
| 2 pipe 2 Row (2)                                                                                                                                                                                                                                                                                                                                                                                                                                                                                                                                                                                                                                                                                                                                                                                                                                                                                                                                                                                                                                                                                                                                                                                                                                                                                                                                                                                                                                                                                                                                                                                                                                                                                                                                                                                                                                                                                                                                                                                                                                                                                                               | ☐ 5' nom. L = 60" (5FT)                                    |  |  |
| 4 pipe 2 Row (4)                                                                                                                                                                                                                                                                                                                                                                                                                                                                                                                                                                                                                                                                                                                                                                                                                                                                                                                                                                                                                                                                                                                                                                                                                                                                                                                                                                                                                                                                                                                                                                                                                                                                                                                                                                                                                                                                                                                                                                                                                                                                                                               | ☐ 6' nom. L = 72" (6FT)                                    |  |  |
| COIL CAPACITY                                                                                                                                                                                                                                                                                                                                                                                                                                                                                                                                                                                                                                                                                                                                                                                                                                                                                                                                                                                                                                                                                                                                                                                                                                                                                                                                                                                                                                                                                                                                                                                                                                                                                                                                                                                                                                                                                                                                                                                                                                                                                                                  | INLET SIZE (see page 2 for details)                        |  |  |
|                                                                                                                                                                                                                                                                                                                                                                                                                                                                                                                                                                                                                                                                                                                                                                                                                                                                                                                                                                                                                                                                                                                                                                                                                                                                                                                                                                                                                                                                                                                                                                                                                                                                                                                                                                                                                                                                                                                                                                                                                                                                                                                                |                                                            |  |  |
| Single circuit coil for 0.5-1.50gpm (S)                                                                                                                                                                                                                                                                                                                                                                                                                                                                                                                                                                                                                                                                                                                                                                                                                                                                                                                                                                                                                                                                                                                                                                                                                                                                                                                                                                                                                                                                                                                                                                                                                                                                                                                                                                                                                                                                                                                                                                                                                                                                                        |                                                            |  |  |
| ☐ Dual circuit coil for 1.50-2.4gpm (D)                                                                                                                                                                                                                                                                                                                                                                                                                                                                                                                                                                                                                                                                                                                                                                                                                                                                                                                                                                                                                                                                                                                                                                                                                                                                                                                                                                                                                                                                                                                                                                                                                                                                                                                                                                                                                                                                                                                                                                                                                                                                                        | 4" nom. (DØ = 3% Round                                     |  |  |
| COIL CONNECTIONS                                                                                                                                                                                                                                                                                                                                                                                                                                                                                                                                                                                                                                                                                                                                                                                                                                                                                                                                                                                                                                                                                                                                                                                                                                                                                                                                                                                                                                                                                                                                                                                                                                                                                                                                                                                                                                                                                                                                                                                                                                                                                                               | $\square$ 5" nom. (DØ = $4\%$ Oval                         |  |  |
| ☐ 5/8" OD (for sweat connection by others) (N)                                                                                                                                                                                                                                                                                                                                                                                                                                                                                                                                                                                                                                                                                                                                                                                                                                                                                                                                                                                                                                                                                                                                                                                                                                                                                                                                                                                                                                                                                                                                                                                                                                                                                                                                                                                                                                                                                                                                                                                                                                                                                 |                                                            |  |  |
| ☐ ½" MNPT (for field connection to ½" FNPT fittings) (M)*                                                                                                                                                                                                                                                                                                                                                                                                                                                                                                                                                                                                                                                                                                                                                                                                                                                                                                                                                                                                                                                                                                                                                                                                                                                                                                                                                                                                                                                                                                                                                                                                                                                                                                                                                                                                                                                                                                                                                                                                                                                                      | COLOR SELECTION                                            |  |  |
| INDUCTION SELECTION                                                                                                                                                                                                                                                                                                                                                                                                                                                                                                                                                                                                                                                                                                                                                                                                                                                                                                                                                                                                                                                                                                                                                                                                                                                                                                                                                                                                                                                                                                                                                                                                                                                                                                                                                                                                                                                                                                                                                                                                                                                                                                            | No Finish (0)                                              |  |  |
| 6R 4R 3R 2R                                                                                                                                                                                                                                                                                                                                                                                                                                                                                                                                                                                                                                                                                                                                                                                                                                                                                                                                                                                                                                                                                                                                                                                                                                                                                                                                                                                                                                                                                                                                                                                                                                                                                                                                                                                                                                                                                                                                                                                                                                                                                                                    | COIL FINISH                                                |  |  |
|                                                                                                                                                                                                                                                                                                                                                                                                                                                                                                                                                                                                                                                                                                                                                                                                                                                                                                                                                                                                                                                                                                                                                                                                                                                                                                                                                                                                                                                                                                                                                                                                                                                                                                                                                                                                                                                                                                                                                                                                                                                                                                                                | Self finish (0)                                            |  |  |
| COIL PIPING HANDING (see page 2 for details)                                                                                                                                                                                                                                                                                                                                                                                                                                                                                                                                                                                                                                                                                                                                                                                                                                                                                                                                                                                                                                                                                                                                                                                                                                                                                                                                                                                                                                                                                                                                                                                                                                                                                                                                                                                                                                                                                                                                                                                                                                                                                   | ☐ Flat black (F)*                                          |  |  |
| Coil Left Hand Side (L) (Coil Opposite Side)                                                                                                                                                                                                                                                                                                                                                                                                                                                                                                                                                                                                                                                                                                                                                                                                                                                                                                                                                                                                                                                                                                                                                                                                                                                                                                                                                                                                                                                                                                                                                                                                                                                                                                                                                                                                                                                                                                                                                                                                                                                                                   | INSULATION                                                 |  |  |
| Coil Right Hand Side (R) (As Shown Above)                                                                                                                                                                                                                                                                                                                                                                                                                                                                                                                                                                                                                                                                                                                                                                                                                                                                                                                                                                                                                                                                                                                                                                                                                                                                                                                                                                                                                                                                                                                                                                                                                                                                                                                                                                                                                                                                                                                                                                                                                                                                                      | No insulation (0)                                          |  |  |
| INLET LOCATION (see page 2 for details)                                                                                                                                                                                                                                                                                                                                                                                                                                                                                                                                                                                                                                                                                                                                                                                                                                                                                                                                                                                                                                                                                                                                                                                                                                                                                                                                                                                                                                                                                                                                                                                                                                                                                                                                                                                                                                                                                                                                                                                                                                                                                        | External insulation (E)*                                   |  |  |
| Left Side (L)                                                                                                                                                                                                                                                                                                                                                                                                                                                                                                                                                                                                                                                                                                                                                                                                                                                                                                                                                                                                                                                                                                                                                                                                                                                                                                                                                                                                                                                                                                                                                                                                                                                                                                                                                                                                                                                                                                                                                                                                                                                                                                                  | INLET SHAPE                                                |  |  |
| Right Side (R)                                                                                                                                                                                                                                                                                                                                                                                                                                                                                                                                                                                                                                                                                                                                                                                                                                                                                                                                                                                                                                                                                                                                                                                                                                                                                                                                                                                                                                                                                                                                                                                                                                                                                                                                                                                                                                                                                                                                                                                                                                                                                                                 | Round (0)                                                  |  |  |
| Front (F)                                                                                                                                                                                                                                                                                                                                                                                                                                                                                                                                                                                                                                                                                                                                                                                                                                                                                                                                                                                                                                                                                                                                                                                                                                                                                                                                                                                                                                                                                                                                                                                                                                                                                                                                                                                                                                                                                                                                                                                                                                                                                                                      | Oval (V)                                                   |  |  |
| ☐ Back (B)                                                                                                                                                                                                                                                                                                                                                                                                                                                                                                                                                                                                                                                                                                                                                                                                                                                                                                                                                                                                                                                                                                                                                                                                                                                                                                                                                                                                                                                                                                                                                                                                                                                                                                                                                                                                                                                                                                                                                                                                                                                                                                                     | MOUNTING BRACKETS                                          |  |  |
|                                                                                                                                                                                                                                                                                                                                                                                                                                                                                                                                                                                                                                                                                                                                                                                                                                                                                                                                                                                                                                                                                                                                                                                                                                                                                                                                                                                                                                                                                                                                                                                                                                                                                                                                                                                                                                                                                                                                                                                                                                                                                                                                | Fixed (0)                                                  |  |  |
| Combo Left and Right (C)                                                                                                                                                                                                                                                                                                                                                                                                                                                                                                                                                                                                                                                                                                                                                                                                                                                                                                                                                                                                                                                                                                                                                                                                                                                                                                                                                                                                                                                                                                                                                                                                                                                                                                                                                                                                                                                                                                                                                                                                                                                                                                       | NO CONDENSATE DRAIN                                        |  |  |
|                                                                                                                                                                                                                                                                                                                                                                                                                                                                                                                                                                                                                                                                                                                                                                                                                                                                                                                                                                                                                                                                                                                                                                                                                                                                                                                                                                                                                                                                                                                                                                                                                                                                                                                                                                                                                                                                                                                                                                                                                                                                                                                                | ☐ No Tray or Drain (0)                                     |  |  |
|                                                                                                                                                                                                                                                                                                                                                                                                                                                                                                                                                                                                                                                                                                                                                                                                                                                                                                                                                                                                                                                                                                                                                                                                                                                                                                                                                                                                                                                                                                                                                                                                                                                                                                                                                                                                                                                                                                                                                                                                                                                                                                                                | _ no nay of Drain (o)                                      |  |  |
| Tags: QTY:                                                                                                                                                                                                                                                                                                                                                                                                                                                                                                                                                                                                                                                                                                                                                                                                                                                                                                                                                                                                                                                                                                                                                                                                                                                                                                                                                                                                                                                                                                                                                                                                                                                                                                                                                                                                                                                                                                                                                                                                                                                                                                                     | SPECIFICATIONS (also see specification sheet)              |  |  |
| rags. Qiii                                                                                                                                                                                                                                                                                                                                                                                                                                                                                                                                                                                                                                                                                                                                                                                                                                                                                                                                                                                                                                                                                                                                                                                                                                                                                                                                                                                                                                                                                                                                                                                                                                                                                                                                                                                                                                                                                                                                                                                                                                                                                                                     | -Plenums constructed of 20ga galvanized steel (unfinished) |  |  |
|                                                                                                                                                                                                                                                                                                                                                                                                                                                                                                                                                                                                                                                                                                                                                                                                                                                                                                                                                                                                                                                                                                                                                                                                                                                                                                                                                                                                                                                                                                                                                                                                                                                                                                                                                                                                                                                                                                                                                                                                                                                                                                                                | -Balancing /commissioning port next to inlet               |  |  |
|                                                                                                                                                                                                                                                                                                                                                                                                                                                                                                                                                                                                                                                                                                                                                                                                                                                                                                                                                                                                                                                                                                                                                                                                                                                                                                                                                                                                                                                                                                                                                                                                                                                                                                                                                                                                                                                                                                                                                                                                                                                                                                                                | -Horizontal discharge grille by others                     |  |  |
|                                                                                                                                                                                                                                                                                                                                                                                                                                                                                                                                                                                                                                                                                                                                                                                                                                                                                                                                                                                                                                                                                                                                                                                                                                                                                                                                                                                                                                                                                                                                                                                                                                                                                                                                                                                                                                                                                                                                                                                                                                                                                                                                | -Return plenum/ transition and grille by others            |  |  |
|                                                                                                                                                                                                                                                                                                                                                                                                                                                                                                                                                                                                                                                                                                                                                                                                                                                                                                                                                                                                                                                                                                                                                                                                                                                                                                                                                                                                                                                                                                                                                                                                                                                                                                                                                                                                                                                                                                                                                                                                                                                                                                                                | *Indicates an added cost item                              |  |  |
|                                                                                                                                                                                                                                                                                                                                                                                                                                                                                                                                                                                                                                                                                                                                                                                                                                                                                                                                                                                                                                                                                                                                                                                                                                                                                                                                                                                                                                                                                                                                                                                                                                                                                                                                                                                                                                                                                                                                                                                                                                                                                                                                |                                                            |  |  |
|                                                                                                                                                                                                                                                                                                                                                                                                                                                                                                                                                                                                                                                                                                                                                                                                                                                                                                                                                                                                                                                                                                                                                                                                                                                                                                                                                                                                                                                                                                                                                                                                                                                                                                                                                                                                                                                                                                                                                                                                                                                                                                                                | -Additional lead time may be required                      |  |  |
|                                                                                                                                                                                                                                                                                                                                                                                                                                                                                                                                                                                                                                                                                                                                                                                                                                                                                                                                                                                                                                                                                                                                                                                                                                                                                                                                                                                                                                                                                                                                                                                                                                                                                                                                                                                                                                                                                                                                                                                                                                                                                                                                | -Contact Carson Solutions for more information             |  |  |
| Project·                                                                                                                                                                                                                                                                                                                                                                                                                                                                                                                                                                                                                                                                                                                                                                                                                                                                                                                                                                                                                                                                                                                                                                                                                                                                                                                                                                                                                                                                                                                                                                                                                                                                                                                                                                                                                                                                                                                                                                                                                                                                                                                       | Submittal Date:                                            |  |  |