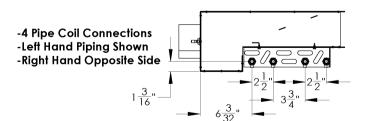

# **CB-SH-17**

**Smart Submittal for Soffit Mounted Vertical Horizontal Discharge Chilled Beam** 

|                                                                                                                                                                                                                                                                                                                                                                                                                                                                                                                                                                                                                                                                                                                                                                                                                                                                                                                                                                                                                                                                                                                                                                                                                                                                                                                                                                                                                                                                                                                                                                                                                                                                                                                                                                                                                                                                                                                                                                                                                                                                                                                                | Discharge Slot                                             |  |  |
|--------------------------------------------------------------------------------------------------------------------------------------------------------------------------------------------------------------------------------------------------------------------------------------------------------------------------------------------------------------------------------------------------------------------------------------------------------------------------------------------------------------------------------------------------------------------------------------------------------------------------------------------------------------------------------------------------------------------------------------------------------------------------------------------------------------------------------------------------------------------------------------------------------------------------------------------------------------------------------------------------------------------------------------------------------------------------------------------------------------------------------------------------------------------------------------------------------------------------------------------------------------------------------------------------------------------------------------------------------------------------------------------------------------------------------------------------------------------------------------------------------------------------------------------------------------------------------------------------------------------------------------------------------------------------------------------------------------------------------------------------------------------------------------------------------------------------------------------------------------------------------------------------------------------------------------------------------------------------------------------------------------------------------------------------------------------------------------------------------------------------------|------------------------------------------------------------|--|--|
| Back                                                                                                                                                                                                                                                                                                                                                                                                                                                                                                                                                                                                                                                                                                                                                                                                                                                                                                                                                                                                                                                                                                                                                                                                                                                                                                                                                                                                                                                                                                                                                                                                                                                                                                                                                                                                                                                                                                                                                                                                                                                                                                                           |                                                            |  |  |
| - 000000 - 000 - 000 - 000 - 000 - 000 - 000 - 000 - 000 - 000 - 000 - 000 - 000 - 000 - 000 - 000 - 000 - 000 - 000 - 000 - 000 - 000 - 000 - 000 - 000 - 000 - 000 - 000 - 000 - 000 - 000 - 000 - 000 - 000 - 000 - 000 - 000 - 000 - 000 - 000 - 000 - 000 - 000 - 000 - 000 - 000 - 000 - 000 - 000 - 000 - 000 - 000 - 000 - 000 - 000 - 000 - 000 - 000 - 000 - 000 - 000 - 000 - 000 - 000 - 000 - 000 - 000 - 000 - 000 - 000 - 000 - 000 - 000 - 000 - 000 - 000 - 000 - 000 - 000 - 000 - 000 - 000 - 000 - 000 - 000 - 000 - 000 - 000 - 000 - 000 - 000 - 000 - 000 - 000 - 000 - 000 - 000 - 000 - 000 - 000 - 000 - 000 - 000 - 000 - 000 - 000 - 000 - 000 - 000 - 000 - 000 - 000 - 000 - 000 - 000 - 000 - 000 - 000 - 000 - 000 - 000 - 000 - 000 - 000 - 000 - 000 - 000 - 000 - 000 - 000 - 000 - 000 - 000 - 000 - 000 - 000 - 000 - 000 - 000 - 000 - 000 - 000 - 000 - 000 - 000 - 000 - 000 - 000 - 000 - 000 - 000 - 000 - 000 - 000 - 000 - 000 - 000 - 000 - 000 - 000 - 000 - 000 - 000 - 000 - 000 - 000 - 000 - 000 - 000 - 000 - 000 - 000 - 000 - 000 - 000 - 000 - 000 - 000 - 000 - 000 - 000 - 000 - 000 - 000 - 000 - 000 - 000 - 000 - 000 - 000 - 000 - 000 - 000 - 000 - 000 - 000 - 000 - 000 - 000 - 000 - 000 - 000 - 000 - 000 - 000 - 000 - 000 - 000 - 000 - 000 - 000 - 000 - 000 - 000 - 000 - 000 - 000 - 000 - 000 - 000 - 000 - 000 - 000 - 000 - 000 - 000 - 000 - 000 - 000 - 000 - 000 - 000 - 000 - 000 - 000 - 000 - 000 - 000 - 000 - 000 - 000 - 000 - 000 - 000 - 000 - 000 - 000 - 000 - 000 - 000 - 000 - 000 - 000 - 000 - 000 - 000 - 000 - 000 - 000 - 000 - 000 - 000 - 000 - 000 - 000 - 000 - 000 - 000 - 000 - 000 - 000 - 000 - 000 - 000 - 000 - 000 - 000 - 000 - 000 - 000 - 000 - 000 - 000 - 000 - 000 - 000 - 000 - 000 - 000 - 000 - 000 - 000 - 000 - 000 - 000 - 000 - 000 - 000 - 000 - 000 - 000 - 000 - 000 - 000 - 000 - 000 - 000 - 000 - 000 - 000 - 000 - 000 - 000 - 000 - 000 - 000 - 000 - 000 - 000 - 000 - 000 - 000 - 000 - 000 - 000 - 000 - 000 - 000 - 000 - 000 - 000 - 000 - 000 - 000 - 000 - 000 - 000 - 000 - 000 - 000 - 0 |                                                            |  |  |
|                                                                                                                                                                                                                                                                                                                                                                                                                                                                                                                                                                                                                                                                                                                                                                                                                                                                                                                                                                                                                                                                                                                                                                                                                                                                                                                                                                                                                                                                                                                                                                                                                                                                                                                                                                                                                                                                                                                                                                                                                                                                                                                                |                                                            |  |  |
| •                                                                                                                                                                                                                                                                                                                                                                                                                                                                                                                                                                                                                                                                                                                                                                                                                                                                                                                                                                                                                                                                                                                                                                                                                                                                                                                                                                                                                                                                                                                                                                                                                                                                                                                                                                                                                                                                                                                                                                                                                                                                                                                              |                                                            |  |  |
|                                                                                                                                                                                                                                                                                                                                                                                                                                                                                                                                                                                                                                                                                                                                                                                                                                                                                                                                                                                                                                                                                                                                                                                                                                                                                                                                                                                                                                                                                                                                                                                                                                                                                                                                                                                                                                                                                                                                                                                                                                                                                                                                | L                                                          |  |  |
|                                                                                                                                                                                                                                                                                                                                                                                                                                                                                                                                                                                                                                                                                                                                                                                                                                                                                                                                                                                                                                                                                                                                                                                                                                                                                                                                                                                                                                                                                                                                                                                                                                                                                                                                                                                                                                                                                                                                                                                                                                                                                                                                |                                                            |  |  |
|                                                                                                                                                                                                                                                                                                                                                                                                                                                                                                                                                                                                                                                                                                                                                                                                                                                                                                                                                                                                                                                                                                                                                                                                                                                                                                                                                                                                                                                                                                                                                                                                                                                                                                                                                                                                                                                                                                                                                                                                                                                                                                                                |                                                            |  |  |
| SH MODEL                                                                                                                                                                                                                                                                                                                                                                                                                                                                                                                                                                                                                                                                                                                                                                                                                                                                                                                                                                                                                                                                                                                                                                                                                                                                                                                                                                                                                                                                                                                                                                                                                                                                                                                                                                                                                                                                                                                                                                                                                                                                                                                       | UNIT SIZE (see page 2 for details)  Left hand piping shown |  |  |
| ☐ 17" Tall, 7.0" Wide (17)                                                                                                                                                                                                                                                                                                                                                                                                                                                                                                                                                                                                                                                                                                                                                                                                                                                                                                                                                                                                                                                                                                                                                                                                                                                                                                                                                                                                                                                                                                                                                                                                                                                                                                                                                                                                                                                                                                                                                                                                                                                                                                     | ☐ 2' nom. L = 24" (2FT) Right hand opposite                |  |  |
|                                                                                                                                                                                                                                                                                                                                                                                                                                                                                                                                                                                                                                                                                                                                                                                                                                                                                                                                                                                                                                                                                                                                                                                                                                                                                                                                                                                                                                                                                                                                                                                                                                                                                                                                                                                                                                                                                                                                                                                                                                                                                                                                | ☐ 3' nom. L = 36" (3FT)                                    |  |  |
| COIL CIRCUITS                                                                                                                                                                                                                                                                                                                                                                                                                                                                                                                                                                                                                                                                                                                                                                                                                                                                                                                                                                                                                                                                                                                                                                                                                                                                                                                                                                                                                                                                                                                                                                                                                                                                                                                                                                                                                                                                                                                                                                                                                                                                                                                  | ☐ 4' nom. L = 48" (4FT)                                    |  |  |
| 2 pipe 2 Row (2)                                                                                                                                                                                                                                                                                                                                                                                                                                                                                                                                                                                                                                                                                                                                                                                                                                                                                                                                                                                                                                                                                                                                                                                                                                                                                                                                                                                                                                                                                                                                                                                                                                                                                                                                                                                                                                                                                                                                                                                                                                                                                                               | ☐ 5' nom. L = 60" (5FT)                                    |  |  |
| 4 pipe 2 Row (4)                                                                                                                                                                                                                                                                                                                                                                                                                                                                                                                                                                                                                                                                                                                                                                                                                                                                                                                                                                                                                                                                                                                                                                                                                                                                                                                                                                                                                                                                                                                                                                                                                                                                                                                                                                                                                                                                                                                                                                                                                                                                                                               | ☐ 6' nom. L = 72" (6FT)                                    |  |  |
| COIL CAPACITY                                                                                                                                                                                                                                                                                                                                                                                                                                                                                                                                                                                                                                                                                                                                                                                                                                                                                                                                                                                                                                                                                                                                                                                                                                                                                                                                                                                                                                                                                                                                                                                                                                                                                                                                                                                                                                                                                                                                                                                                                                                                                                                  | INLET SIZE (see page 2 for details)                        |  |  |
|                                                                                                                                                                                                                                                                                                                                                                                                                                                                                                                                                                                                                                                                                                                                                                                                                                                                                                                                                                                                                                                                                                                                                                                                                                                                                                                                                                                                                                                                                                                                                                                                                                                                                                                                                                                                                                                                                                                                                                                                                                                                                                                                |                                                            |  |  |
| Single circuit coil for 0.5-1.50gpm (S)                                                                                                                                                                                                                                                                                                                                                                                                                                                                                                                                                                                                                                                                                                                                                                                                                                                                                                                                                                                                                                                                                                                                                                                                                                                                                                                                                                                                                                                                                                                                                                                                                                                                                                                                                                                                                                                                                                                                                                                                                                                                                        |                                                            |  |  |
| ☐ Dual circuit coil for 1.50-2.4gpm (D)                                                                                                                                                                                                                                                                                                                                                                                                                                                                                                                                                                                                                                                                                                                                                                                                                                                                                                                                                                                                                                                                                                                                                                                                                                                                                                                                                                                                                                                                                                                                                                                                                                                                                                                                                                                                                                                                                                                                                                                                                                                                                        | 4" nom. (DØ = 3% Round                                     |  |  |
| COIL CONNECTIONS                                                                                                                                                                                                                                                                                                                                                                                                                                                                                                                                                                                                                                                                                                                                                                                                                                                                                                                                                                                                                                                                                                                                                                                                                                                                                                                                                                                                                                                                                                                                                                                                                                                                                                                                                                                                                                                                                                                                                                                                                                                                                                               | $\square$ 5" nom. (DØ = $4\%$ Oval                         |  |  |
| ☐ 5/8" OD (for sweat connection by others) (N)                                                                                                                                                                                                                                                                                                                                                                                                                                                                                                                                                                                                                                                                                                                                                                                                                                                                                                                                                                                                                                                                                                                                                                                                                                                                                                                                                                                                                                                                                                                                                                                                                                                                                                                                                                                                                                                                                                                                                                                                                                                                                 |                                                            |  |  |
| ☐ ½" MNPT (for field connection to ½" FNPT fittings) (M)*                                                                                                                                                                                                                                                                                                                                                                                                                                                                                                                                                                                                                                                                                                                                                                                                                                                                                                                                                                                                                                                                                                                                                                                                                                                                                                                                                                                                                                                                                                                                                                                                                                                                                                                                                                                                                                                                                                                                                                                                                                                                      | COLOR SELECTION                                            |  |  |
| INDUCTION SELECTION                                                                                                                                                                                                                                                                                                                                                                                                                                                                                                                                                                                                                                                                                                                                                                                                                                                                                                                                                                                                                                                                                                                                                                                                                                                                                                                                                                                                                                                                                                                                                                                                                                                                                                                                                                                                                                                                                                                                                                                                                                                                                                            | No Finish (0)                                              |  |  |
| 6R 4R 3R 2R                                                                                                                                                                                                                                                                                                                                                                                                                                                                                                                                                                                                                                                                                                                                                                                                                                                                                                                                                                                                                                                                                                                                                                                                                                                                                                                                                                                                                                                                                                                                                                                                                                                                                                                                                                                                                                                                                                                                                                                                                                                                                                                    | COIL FINISH                                                |  |  |
|                                                                                                                                                                                                                                                                                                                                                                                                                                                                                                                                                                                                                                                                                                                                                                                                                                                                                                                                                                                                                                                                                                                                                                                                                                                                                                                                                                                                                                                                                                                                                                                                                                                                                                                                                                                                                                                                                                                                                                                                                                                                                                                                | Self finish (0)                                            |  |  |
| COIL PIPING HANDING (see page 2 for details)                                                                                                                                                                                                                                                                                                                                                                                                                                                                                                                                                                                                                                                                                                                                                                                                                                                                                                                                                                                                                                                                                                                                                                                                                                                                                                                                                                                                                                                                                                                                                                                                                                                                                                                                                                                                                                                                                                                                                                                                                                                                                   | ☐ Flat black (F)*                                          |  |  |
| Coil Left Hand Side (L) (Coil Opposite Side)                                                                                                                                                                                                                                                                                                                                                                                                                                                                                                                                                                                                                                                                                                                                                                                                                                                                                                                                                                                                                                                                                                                                                                                                                                                                                                                                                                                                                                                                                                                                                                                                                                                                                                                                                                                                                                                                                                                                                                                                                                                                                   | INSULATION                                                 |  |  |
| Coil Right Hand Side (R) (As Shown Above)                                                                                                                                                                                                                                                                                                                                                                                                                                                                                                                                                                                                                                                                                                                                                                                                                                                                                                                                                                                                                                                                                                                                                                                                                                                                                                                                                                                                                                                                                                                                                                                                                                                                                                                                                                                                                                                                                                                                                                                                                                                                                      | No insulation (0)                                          |  |  |
| INLET LOCATION (see page 2 for details)                                                                                                                                                                                                                                                                                                                                                                                                                                                                                                                                                                                                                                                                                                                                                                                                                                                                                                                                                                                                                                                                                                                                                                                                                                                                                                                                                                                                                                                                                                                                                                                                                                                                                                                                                                                                                                                                                                                                                                                                                                                                                        | External insulation (E)*                                   |  |  |
| Left Side (L)                                                                                                                                                                                                                                                                                                                                                                                                                                                                                                                                                                                                                                                                                                                                                                                                                                                                                                                                                                                                                                                                                                                                                                                                                                                                                                                                                                                                                                                                                                                                                                                                                                                                                                                                                                                                                                                                                                                                                                                                                                                                                                                  | INLET SHAPE                                                |  |  |
| Right Side (R)                                                                                                                                                                                                                                                                                                                                                                                                                                                                                                                                                                                                                                                                                                                                                                                                                                                                                                                                                                                                                                                                                                                                                                                                                                                                                                                                                                                                                                                                                                                                                                                                                                                                                                                                                                                                                                                                                                                                                                                                                                                                                                                 | Round (0)                                                  |  |  |
| Front (F)                                                                                                                                                                                                                                                                                                                                                                                                                                                                                                                                                                                                                                                                                                                                                                                                                                                                                                                                                                                                                                                                                                                                                                                                                                                                                                                                                                                                                                                                                                                                                                                                                                                                                                                                                                                                                                                                                                                                                                                                                                                                                                                      | Oval (V)                                                   |  |  |
| ☐ Back (B)                                                                                                                                                                                                                                                                                                                                                                                                                                                                                                                                                                                                                                                                                                                                                                                                                                                                                                                                                                                                                                                                                                                                                                                                                                                                                                                                                                                                                                                                                                                                                                                                                                                                                                                                                                                                                                                                                                                                                                                                                                                                                                                     | MOUNTING BRACKETS                                          |  |  |
|                                                                                                                                                                                                                                                                                                                                                                                                                                                                                                                                                                                                                                                                                                                                                                                                                                                                                                                                                                                                                                                                                                                                                                                                                                                                                                                                                                                                                                                                                                                                                                                                                                                                                                                                                                                                                                                                                                                                                                                                                                                                                                                                | Fixed (0)                                                  |  |  |
| Combo Left and Right (C)                                                                                                                                                                                                                                                                                                                                                                                                                                                                                                                                                                                                                                                                                                                                                                                                                                                                                                                                                                                                                                                                                                                                                                                                                                                                                                                                                                                                                                                                                                                                                                                                                                                                                                                                                                                                                                                                                                                                                                                                                                                                                                       | NO CONDENSATE DRAIN                                        |  |  |
|                                                                                                                                                                                                                                                                                                                                                                                                                                                                                                                                                                                                                                                                                                                                                                                                                                                                                                                                                                                                                                                                                                                                                                                                                                                                                                                                                                                                                                                                                                                                                                                                                                                                                                                                                                                                                                                                                                                                                                                                                                                                                                                                | ☐ No Tray or Drain (0)                                     |  |  |
|                                                                                                                                                                                                                                                                                                                                                                                                                                                                                                                                                                                                                                                                                                                                                                                                                                                                                                                                                                                                                                                                                                                                                                                                                                                                                                                                                                                                                                                                                                                                                                                                                                                                                                                                                                                                                                                                                                                                                                                                                                                                                                                                | _ no nay of Drain (o)                                      |  |  |
| Tags: QTY:                                                                                                                                                                                                                                                                                                                                                                                                                                                                                                                                                                                                                                                                                                                                                                                                                                                                                                                                                                                                                                                                                                                                                                                                                                                                                                                                                                                                                                                                                                                                                                                                                                                                                                                                                                                                                                                                                                                                                                                                                                                                                                                     | SPECIFICATIONS (also see specification sheet)              |  |  |
| rags. Qiii                                                                                                                                                                                                                                                                                                                                                                                                                                                                                                                                                                                                                                                                                                                                                                                                                                                                                                                                                                                                                                                                                                                                                                                                                                                                                                                                                                                                                                                                                                                                                                                                                                                                                                                                                                                                                                                                                                                                                                                                                                                                                                                     | -Plenums constructed of 20ga galvanized steel (unfinished) |  |  |
|                                                                                                                                                                                                                                                                                                                                                                                                                                                                                                                                                                                                                                                                                                                                                                                                                                                                                                                                                                                                                                                                                                                                                                                                                                                                                                                                                                                                                                                                                                                                                                                                                                                                                                                                                                                                                                                                                                                                                                                                                                                                                                                                | -Balancing /commissioning port next to inlet               |  |  |
|                                                                                                                                                                                                                                                                                                                                                                                                                                                                                                                                                                                                                                                                                                                                                                                                                                                                                                                                                                                                                                                                                                                                                                                                                                                                                                                                                                                                                                                                                                                                                                                                                                                                                                                                                                                                                                                                                                                                                                                                                                                                                                                                | -Horizontal discharge grille by others                     |  |  |
|                                                                                                                                                                                                                                                                                                                                                                                                                                                                                                                                                                                                                                                                                                                                                                                                                                                                                                                                                                                                                                                                                                                                                                                                                                                                                                                                                                                                                                                                                                                                                                                                                                                                                                                                                                                                                                                                                                                                                                                                                                                                                                                                | -Return plenum/ transition and grille by others            |  |  |
|                                                                                                                                                                                                                                                                                                                                                                                                                                                                                                                                                                                                                                                                                                                                                                                                                                                                                                                                                                                                                                                                                                                                                                                                                                                                                                                                                                                                                                                                                                                                                                                                                                                                                                                                                                                                                                                                                                                                                                                                                                                                                                                                | *Indicates an added cost item                              |  |  |
|                                                                                                                                                                                                                                                                                                                                                                                                                                                                                                                                                                                                                                                                                                                                                                                                                                                                                                                                                                                                                                                                                                                                                                                                                                                                                                                                                                                                                                                                                                                                                                                                                                                                                                                                                                                                                                                                                                                                                                                                                                                                                                                                |                                                            |  |  |
|                                                                                                                                                                                                                                                                                                                                                                                                                                                                                                                                                                                                                                                                                                                                                                                                                                                                                                                                                                                                                                                                                                                                                                                                                                                                                                                                                                                                                                                                                                                                                                                                                                                                                                                                                                                                                                                                                                                                                                                                                                                                                                                                | -Additional lead time may be required                      |  |  |
|                                                                                                                                                                                                                                                                                                                                                                                                                                                                                                                                                                                                                                                                                                                                                                                                                                                                                                                                                                                                                                                                                                                                                                                                                                                                                                                                                                                                                                                                                                                                                                                                                                                                                                                                                                                                                                                                                                                                                                                                                                                                                                                                | -Contact Carson Solutions for more information             |  |  |
| Project·                                                                                                                                                                                                                                                                                                                                                                                                                                                                                                                                                                                                                                                                                                                                                                                                                                                                                                                                                                                                                                                                                                                                                                                                                                                                                                                                                                                                                                                                                                                                                                                                                                                                                                                                                                                                                                                                                                                                                                                                                                                                                                                       | Submittal Date:                                            |  |  |