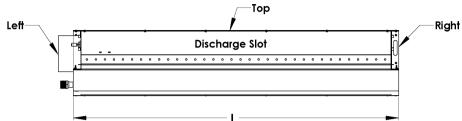

# **CB-SH-17**

**Smart Submittal for Soffit Mounted Vertical Horizontal Discharge Chilled Beam** 

|                                                                                                                                                                                                                                                                                                                                                                                                                                                                                                                                                                                                                                                                                                                                                                                                                                                                                                                                                                                                                                                                                                                                                                                                                                                                                                                                                                                                                                                                                                                                                                                                                                                                                                                                                                                                                                                                                                                                                                                                                                                                                                                                | Discharge Slot                                             |  |  |
|--------------------------------------------------------------------------------------------------------------------------------------------------------------------------------------------------------------------------------------------------------------------------------------------------------------------------------------------------------------------------------------------------------------------------------------------------------------------------------------------------------------------------------------------------------------------------------------------------------------------------------------------------------------------------------------------------------------------------------------------------------------------------------------------------------------------------------------------------------------------------------------------------------------------------------------------------------------------------------------------------------------------------------------------------------------------------------------------------------------------------------------------------------------------------------------------------------------------------------------------------------------------------------------------------------------------------------------------------------------------------------------------------------------------------------------------------------------------------------------------------------------------------------------------------------------------------------------------------------------------------------------------------------------------------------------------------------------------------------------------------------------------------------------------------------------------------------------------------------------------------------------------------------------------------------------------------------------------------------------------------------------------------------------------------------------------------------------------------------------------------------|------------------------------------------------------------|--|--|
| Back                                                                                                                                                                                                                                                                                                                                                                                                                                                                                                                                                                                                                                                                                                                                                                                                                                                                                                                                                                                                                                                                                                                                                                                                                                                                                                                                                                                                                                                                                                                                                                                                                                                                                                                                                                                                                                                                                                                                                                                                                                                                                                                           |                                                            |  |  |
| - 000000 - 000 - 000 - 000 - 000 - 000 - 000 - 000 - 000 - 000 - 000 - 000 - 000 - 000 - 000 - 000 - 000 - 000 - 000 - 000 - 000 - 000 - 000 - 000 - 000 - 000 - 000 - 000 - 000 - 000 - 000 - 000 - 000 - 000 - 000 - 000 - 000 - 000 - 000 - 000 - 000 - 000 - 000 - 000 - 000 - 000 - 000 - 000 - 000 - 000 - 000 - 000 - 000 - 000 - 000 - 000 - 000 - 000 - 000 - 000 - 000 - 000 - 000 - 000 - 000 - 000 - 000 - 000 - 000 - 000 - 000 - 000 - 000 - 000 - 000 - 000 - 000 - 000 - 000 - 000 - 000 - 000 - 000 - 000 - 000 - 000 - 000 - 000 - 000 - 000 - 000 - 000 - 000 - 000 - 000 - 000 - 000 - 000 - 000 - 000 - 000 - 000 - 000 - 000 - 000 - 000 - 000 - 000 - 000 - 000 - 000 - 000 - 000 - 000 - 000 - 000 - 000 - 000 - 000 - 000 - 000 - 000 - 000 - 000 - 000 - 000 - 000 - 000 - 000 - 000 - 000 - 000 - 000 - 000 - 000 - 000 - 000 - 000 - 000 - 000 - 000 - 000 - 000 - 000 - 000 - 000 - 000 - 000 - 000 - 000 - 000 - 000 - 000 - 000 - 000 - 000 - 000 - 000 - 000 - 000 - 000 - 000 - 000 - 000 - 000 - 000 - 000 - 000 - 000 - 000 - 000 - 000 - 000 - 000 - 000 - 000 - 000 - 000 - 000 - 000 - 000 - 000 - 000 - 000 - 000 - 000 - 000 - 000 - 000 - 000 - 000 - 000 - 000 - 000 - 000 - 000 - 000 - 000 - 000 - 000 - 000 - 000 - 000 - 000 - 000 - 000 - 000 - 000 - 000 - 000 - 000 - 000 - 000 - 000 - 000 - 000 - 000 - 000 - 000 - 000 - 000 - 000 - 000 - 000 - 000 - 000 - 000 - 000 - 000 - 000 - 000 - 000 - 000 - 000 - 000 - 000 - 000 - 000 - 000 - 000 - 000 - 000 - 000 - 000 - 000 - 000 - 000 - 000 - 000 - 000 - 000 - 000 - 000 - 000 - 000 - 000 - 000 - 000 - 000 - 000 - 000 - 000 - 000 - 000 - 000 - 000 - 000 - 000 - 000 - 000 - 000 - 000 - 000 - 000 - 000 - 000 - 000 - 000 - 000 - 000 - 000 - 000 - 000 - 000 - 000 - 000 - 000 - 000 - 000 - 000 - 000 - 000 - 000 - 000 - 000 - 000 - 000 - 000 - 000 - 000 - 000 - 000 - 000 - 000 - 000 - 000 - 000 - 000 - 000 - 000 - 000 - 000 - 000 - 000 - 000 - 000 - 000 - 000 - 000 - 000 - 000 - 000 - 000 - 000 - 000 - 000 - 000 - 000 - 000 - 000 - 000 - 000 - 000 - 000 - 000 - 000 - 000 - 000 - 000 - 000 - 0 |                                                            |  |  |
|                                                                                                                                                                                                                                                                                                                                                                                                                                                                                                                                                                                                                                                                                                                                                                                                                                                                                                                                                                                                                                                                                                                                                                                                                                                                                                                                                                                                                                                                                                                                                                                                                                                                                                                                                                                                                                                                                                                                                                                                                                                                                                                                |                                                            |  |  |
| •                                                                                                                                                                                                                                                                                                                                                                                                                                                                                                                                                                                                                                                                                                                                                                                                                                                                                                                                                                                                                                                                                                                                                                                                                                                                                                                                                                                                                                                                                                                                                                                                                                                                                                                                                                                                                                                                                                                                                                                                                                                                                                                              |                                                            |  |  |
|                                                                                                                                                                                                                                                                                                                                                                                                                                                                                                                                                                                                                                                                                                                                                                                                                                                                                                                                                                                                                                                                                                                                                                                                                                                                                                                                                                                                                                                                                                                                                                                                                                                                                                                                                                                                                                                                                                                                                                                                                                                                                                                                | L                                                          |  |  |
|                                                                                                                                                                                                                                                                                                                                                                                                                                                                                                                                                                                                                                                                                                                                                                                                                                                                                                                                                                                                                                                                                                                                                                                                                                                                                                                                                                                                                                                                                                                                                                                                                                                                                                                                                                                                                                                                                                                                                                                                                                                                                                                                |                                                            |  |  |
|                                                                                                                                                                                                                                                                                                                                                                                                                                                                                                                                                                                                                                                                                                                                                                                                                                                                                                                                                                                                                                                                                                                                                                                                                                                                                                                                                                                                                                                                                                                                                                                                                                                                                                                                                                                                                                                                                                                                                                                                                                                                                                                                |                                                            |  |  |
| SH MODEL                                                                                                                                                                                                                                                                                                                                                                                                                                                                                                                                                                                                                                                                                                                                                                                                                                                                                                                                                                                                                                                                                                                                                                                                                                                                                                                                                                                                                                                                                                                                                                                                                                                                                                                                                                                                                                                                                                                                                                                                                                                                                                                       | UNIT SIZE (see page 2 for details)  Left hand piping shown |  |  |
| ☐ 17" Tall, 7.0" Wide (17)                                                                                                                                                                                                                                                                                                                                                                                                                                                                                                                                                                                                                                                                                                                                                                                                                                                                                                                                                                                                                                                                                                                                                                                                                                                                                                                                                                                                                                                                                                                                                                                                                                                                                                                                                                                                                                                                                                                                                                                                                                                                                                     | ☐ 2' nom. L = 24" (2FT) Right hand opposite                |  |  |
|                                                                                                                                                                                                                                                                                                                                                                                                                                                                                                                                                                                                                                                                                                                                                                                                                                                                                                                                                                                                                                                                                                                                                                                                                                                                                                                                                                                                                                                                                                                                                                                                                                                                                                                                                                                                                                                                                                                                                                                                                                                                                                                                | ☐ 3' nom. L = 36" (3FT)                                    |  |  |
| COIL CIRCUITS                                                                                                                                                                                                                                                                                                                                                                                                                                                                                                                                                                                                                                                                                                                                                                                                                                                                                                                                                                                                                                                                                                                                                                                                                                                                                                                                                                                                                                                                                                                                                                                                                                                                                                                                                                                                                                                                                                                                                                                                                                                                                                                  | ☐ 4' nom. L = 48" (4FT)                                    |  |  |
| 2 pipe 2 Row (2)                                                                                                                                                                                                                                                                                                                                                                                                                                                                                                                                                                                                                                                                                                                                                                                                                                                                                                                                                                                                                                                                                                                                                                                                                                                                                                                                                                                                                                                                                                                                                                                                                                                                                                                                                                                                                                                                                                                                                                                                                                                                                                               | ☐ 5' nom. L = 60" (5FT)                                    |  |  |
| 4 pipe 2 Row (4)                                                                                                                                                                                                                                                                                                                                                                                                                                                                                                                                                                                                                                                                                                                                                                                                                                                                                                                                                                                                                                                                                                                                                                                                                                                                                                                                                                                                                                                                                                                                                                                                                                                                                                                                                                                                                                                                                                                                                                                                                                                                                                               | ☐ 6' nom. L = 72" (6FT)                                    |  |  |
| COIL CAPACITY                                                                                                                                                                                                                                                                                                                                                                                                                                                                                                                                                                                                                                                                                                                                                                                                                                                                                                                                                                                                                                                                                                                                                                                                                                                                                                                                                                                                                                                                                                                                                                                                                                                                                                                                                                                                                                                                                                                                                                                                                                                                                                                  | INLET SIZE (see page 2 for details)                        |  |  |
|                                                                                                                                                                                                                                                                                                                                                                                                                                                                                                                                                                                                                                                                                                                                                                                                                                                                                                                                                                                                                                                                                                                                                                                                                                                                                                                                                                                                                                                                                                                                                                                                                                                                                                                                                                                                                                                                                                                                                                                                                                                                                                                                |                                                            |  |  |
| Single circuit coil for 0.5-1.50gpm (S)                                                                                                                                                                                                                                                                                                                                                                                                                                                                                                                                                                                                                                                                                                                                                                                                                                                                                                                                                                                                                                                                                                                                                                                                                                                                                                                                                                                                                                                                                                                                                                                                                                                                                                                                                                                                                                                                                                                                                                                                                                                                                        |                                                            |  |  |
| ☐ Dual circuit coil for 1.50-2.4gpm (D)                                                                                                                                                                                                                                                                                                                                                                                                                                                                                                                                                                                                                                                                                                                                                                                                                                                                                                                                                                                                                                                                                                                                                                                                                                                                                                                                                                                                                                                                                                                                                                                                                                                                                                                                                                                                                                                                                                                                                                                                                                                                                        | 4" nom. (DØ = 3% Round                                     |  |  |
| COIL CONNECTIONS                                                                                                                                                                                                                                                                                                                                                                                                                                                                                                                                                                                                                                                                                                                                                                                                                                                                                                                                                                                                                                                                                                                                                                                                                                                                                                                                                                                                                                                                                                                                                                                                                                                                                                                                                                                                                                                                                                                                                                                                                                                                                                               | $\square$ 5" nom. (DØ = $4\%$ Oval                         |  |  |
| ☐ 5/8" OD (for sweat connection by others) (N)                                                                                                                                                                                                                                                                                                                                                                                                                                                                                                                                                                                                                                                                                                                                                                                                                                                                                                                                                                                                                                                                                                                                                                                                                                                                                                                                                                                                                                                                                                                                                                                                                                                                                                                                                                                                                                                                                                                                                                                                                                                                                 |                                                            |  |  |
| ☐ ½" MNPT (for field connection to ½" FNPT fittings) (M)*                                                                                                                                                                                                                                                                                                                                                                                                                                                                                                                                                                                                                                                                                                                                                                                                                                                                                                                                                                                                                                                                                                                                                                                                                                                                                                                                                                                                                                                                                                                                                                                                                                                                                                                                                                                                                                                                                                                                                                                                                                                                      | COLOR SELECTION                                            |  |  |
| INDUCTION SELECTION                                                                                                                                                                                                                                                                                                                                                                                                                                                                                                                                                                                                                                                                                                                                                                                                                                                                                                                                                                                                                                                                                                                                                                                                                                                                                                                                                                                                                                                                                                                                                                                                                                                                                                                                                                                                                                                                                                                                                                                                                                                                                                            | No Finish (0)                                              |  |  |
| 6R 4R 3R 2R                                                                                                                                                                                                                                                                                                                                                                                                                                                                                                                                                                                                                                                                                                                                                                                                                                                                                                                                                                                                                                                                                                                                                                                                                                                                                                                                                                                                                                                                                                                                                                                                                                                                                                                                                                                                                                                                                                                                                                                                                                                                                                                    | COIL FINISH                                                |  |  |
|                                                                                                                                                                                                                                                                                                                                                                                                                                                                                                                                                                                                                                                                                                                                                                                                                                                                                                                                                                                                                                                                                                                                                                                                                                                                                                                                                                                                                                                                                                                                                                                                                                                                                                                                                                                                                                                                                                                                                                                                                                                                                                                                | Self finish (0)                                            |  |  |
| COIL PIPING HANDING (see page 2 for details)                                                                                                                                                                                                                                                                                                                                                                                                                                                                                                                                                                                                                                                                                                                                                                                                                                                                                                                                                                                                                                                                                                                                                                                                                                                                                                                                                                                                                                                                                                                                                                                                                                                                                                                                                                                                                                                                                                                                                                                                                                                                                   | ☐ Flat black (F)*                                          |  |  |
| Coil Left Hand Side (L) (Coil Opposite Side)                                                                                                                                                                                                                                                                                                                                                                                                                                                                                                                                                                                                                                                                                                                                                                                                                                                                                                                                                                                                                                                                                                                                                                                                                                                                                                                                                                                                                                                                                                                                                                                                                                                                                                                                                                                                                                                                                                                                                                                                                                                                                   | INSULATION                                                 |  |  |
| Coil Right Hand Side (R) (As Shown Above)                                                                                                                                                                                                                                                                                                                                                                                                                                                                                                                                                                                                                                                                                                                                                                                                                                                                                                                                                                                                                                                                                                                                                                                                                                                                                                                                                                                                                                                                                                                                                                                                                                                                                                                                                                                                                                                                                                                                                                                                                                                                                      | No insulation (0)                                          |  |  |
| INLET LOCATION (see page 2 for details)                                                                                                                                                                                                                                                                                                                                                                                                                                                                                                                                                                                                                                                                                                                                                                                                                                                                                                                                                                                                                                                                                                                                                                                                                                                                                                                                                                                                                                                                                                                                                                                                                                                                                                                                                                                                                                                                                                                                                                                                                                                                                        | External insulation (E)*                                   |  |  |
| Left Side (L)                                                                                                                                                                                                                                                                                                                                                                                                                                                                                                                                                                                                                                                                                                                                                                                                                                                                                                                                                                                                                                                                                                                                                                                                                                                                                                                                                                                                                                                                                                                                                                                                                                                                                                                                                                                                                                                                                                                                                                                                                                                                                                                  | INLET SHAPE                                                |  |  |
| Right Side (R)                                                                                                                                                                                                                                                                                                                                                                                                                                                                                                                                                                                                                                                                                                                                                                                                                                                                                                                                                                                                                                                                                                                                                                                                                                                                                                                                                                                                                                                                                                                                                                                                                                                                                                                                                                                                                                                                                                                                                                                                                                                                                                                 | Round (0)                                                  |  |  |
| Front (F)                                                                                                                                                                                                                                                                                                                                                                                                                                                                                                                                                                                                                                                                                                                                                                                                                                                                                                                                                                                                                                                                                                                                                                                                                                                                                                                                                                                                                                                                                                                                                                                                                                                                                                                                                                                                                                                                                                                                                                                                                                                                                                                      | Oval (V)                                                   |  |  |
| ☐ Back (B)                                                                                                                                                                                                                                                                                                                                                                                                                                                                                                                                                                                                                                                                                                                                                                                                                                                                                                                                                                                                                                                                                                                                                                                                                                                                                                                                                                                                                                                                                                                                                                                                                                                                                                                                                                                                                                                                                                                                                                                                                                                                                                                     | MOUNTING BRACKETS                                          |  |  |
|                                                                                                                                                                                                                                                                                                                                                                                                                                                                                                                                                                                                                                                                                                                                                                                                                                                                                                                                                                                                                                                                                                                                                                                                                                                                                                                                                                                                                                                                                                                                                                                                                                                                                                                                                                                                                                                                                                                                                                                                                                                                                                                                | Fixed (0)                                                  |  |  |
| Combo Left and Right (C)                                                                                                                                                                                                                                                                                                                                                                                                                                                                                                                                                                                                                                                                                                                                                                                                                                                                                                                                                                                                                                                                                                                                                                                                                                                                                                                                                                                                                                                                                                                                                                                                                                                                                                                                                                                                                                                                                                                                                                                                                                                                                                       | NO CONDENSATE DRAIN                                        |  |  |
|                                                                                                                                                                                                                                                                                                                                                                                                                                                                                                                                                                                                                                                                                                                                                                                                                                                                                                                                                                                                                                                                                                                                                                                                                                                                                                                                                                                                                                                                                                                                                                                                                                                                                                                                                                                                                                                                                                                                                                                                                                                                                                                                | ☐ No Tray or Drain (0)                                     |  |  |
|                                                                                                                                                                                                                                                                                                                                                                                                                                                                                                                                                                                                                                                                                                                                                                                                                                                                                                                                                                                                                                                                                                                                                                                                                                                                                                                                                                                                                                                                                                                                                                                                                                                                                                                                                                                                                                                                                                                                                                                                                                                                                                                                | _ no nay of Drain (o)                                      |  |  |
| Tags: QTY:                                                                                                                                                                                                                                                                                                                                                                                                                                                                                                                                                                                                                                                                                                                                                                                                                                                                                                                                                                                                                                                                                                                                                                                                                                                                                                                                                                                                                                                                                                                                                                                                                                                                                                                                                                                                                                                                                                                                                                                                                                                                                                                     | SPECIFICATIONS (also see specification sheet)              |  |  |
| rags. Qiii                                                                                                                                                                                                                                                                                                                                                                                                                                                                                                                                                                                                                                                                                                                                                                                                                                                                                                                                                                                                                                                                                                                                                                                                                                                                                                                                                                                                                                                                                                                                                                                                                                                                                                                                                                                                                                                                                                                                                                                                                                                                                                                     | -Plenums constructed of 20ga galvanized steel (unfinished) |  |  |
|                                                                                                                                                                                                                                                                                                                                                                                                                                                                                                                                                                                                                                                                                                                                                                                                                                                                                                                                                                                                                                                                                                                                                                                                                                                                                                                                                                                                                                                                                                                                                                                                                                                                                                                                                                                                                                                                                                                                                                                                                                                                                                                                | -Balancing /commissioning port next to inlet               |  |  |
|                                                                                                                                                                                                                                                                                                                                                                                                                                                                                                                                                                                                                                                                                                                                                                                                                                                                                                                                                                                                                                                                                                                                                                                                                                                                                                                                                                                                                                                                                                                                                                                                                                                                                                                                                                                                                                                                                                                                                                                                                                                                                                                                | -Horizontal discharge grille by others                     |  |  |
|                                                                                                                                                                                                                                                                                                                                                                                                                                                                                                                                                                                                                                                                                                                                                                                                                                                                                                                                                                                                                                                                                                                                                                                                                                                                                                                                                                                                                                                                                                                                                                                                                                                                                                                                                                                                                                                                                                                                                                                                                                                                                                                                | -Return plenum/ transition and grille by others            |  |  |
|                                                                                                                                                                                                                                                                                                                                                                                                                                                                                                                                                                                                                                                                                                                                                                                                                                                                                                                                                                                                                                                                                                                                                                                                                                                                                                                                                                                                                                                                                                                                                                                                                                                                                                                                                                                                                                                                                                                                                                                                                                                                                                                                | *Indicates an added cost item                              |  |  |
|                                                                                                                                                                                                                                                                                                                                                                                                                                                                                                                                                                                                                                                                                                                                                                                                                                                                                                                                                                                                                                                                                                                                                                                                                                                                                                                                                                                                                                                                                                                                                                                                                                                                                                                                                                                                                                                                                                                                                                                                                                                                                                                                |                                                            |  |  |
|                                                                                                                                                                                                                                                                                                                                                                                                                                                                                                                                                                                                                                                                                                                                                                                                                                                                                                                                                                                                                                                                                                                                                                                                                                                                                                                                                                                                                                                                                                                                                                                                                                                                                                                                                                                                                                                                                                                                                                                                                                                                                                                                | -Additional lead time may be required                      |  |  |
|                                                                                                                                                                                                                                                                                                                                                                                                                                                                                                                                                                                                                                                                                                                                                                                                                                                                                                                                                                                                                                                                                                                                                                                                                                                                                                                                                                                                                                                                                                                                                                                                                                                                                                                                                                                                                                                                                                                                                                                                                                                                                                                                | -Contact Carson Solutions for more information             |  |  |
| Project·                                                                                                                                                                                                                                                                                                                                                                                                                                                                                                                                                                                                                                                                                                                                                                                                                                                                                                                                                                                                                                                                                                                                                                                                                                                                                                                                                                                                                                                                                                                                                                                                                                                                                                                                                                                                                                                                                                                                                                                                                                                                                                                       | Submittal Date:                                            |  |  |