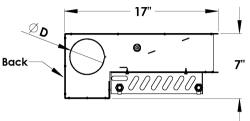

# **CB-SH-17**

**Smart Submittal for Soffit Mounted Vertical Horizontal Discharge Chilled Beam** 

|                                                                                                                                                                                                                                                                                                                                                                                                                                                                                                                                                                                                                                                                                                                                                                                                                                                                                                                                                                                                                                                                                                                                                                                                                                                                                                                                                                                                                                                                                                                                                                                                                                                                                                                                                                                                                                                                                                                                                                                                                                                                                                                                | Discharge Slot                                             |  |  |
|--------------------------------------------------------------------------------------------------------------------------------------------------------------------------------------------------------------------------------------------------------------------------------------------------------------------------------------------------------------------------------------------------------------------------------------------------------------------------------------------------------------------------------------------------------------------------------------------------------------------------------------------------------------------------------------------------------------------------------------------------------------------------------------------------------------------------------------------------------------------------------------------------------------------------------------------------------------------------------------------------------------------------------------------------------------------------------------------------------------------------------------------------------------------------------------------------------------------------------------------------------------------------------------------------------------------------------------------------------------------------------------------------------------------------------------------------------------------------------------------------------------------------------------------------------------------------------------------------------------------------------------------------------------------------------------------------------------------------------------------------------------------------------------------------------------------------------------------------------------------------------------------------------------------------------------------------------------------------------------------------------------------------------------------------------------------------------------------------------------------------------|------------------------------------------------------------|--|--|
| Back                                                                                                                                                                                                                                                                                                                                                                                                                                                                                                                                                                                                                                                                                                                                                                                                                                                                                                                                                                                                                                                                                                                                                                                                                                                                                                                                                                                                                                                                                                                                                                                                                                                                                                                                                                                                                                                                                                                                                                                                                                                                                                                           |                                                            |  |  |
| - 000000 - 000 - 000 - 000 - 000 - 000 - 000 - 000 - 000 - 000 - 000 - 000 - 000 - 000 - 000 - 000 - 000 - 000 - 000 - 000 - 000 - 000 - 000 - 000 - 000 - 000 - 000 - 000 - 000 - 000 - 000 - 000 - 000 - 000 - 000 - 000 - 000 - 000 - 000 - 000 - 000 - 000 - 000 - 000 - 000 - 000 - 000 - 000 - 000 - 000 - 000 - 000 - 000 - 000 - 000 - 000 - 000 - 000 - 000 - 000 - 000 - 000 - 000 - 000 - 000 - 000 - 000 - 000 - 000 - 000 - 000 - 000 - 000 - 000 - 000 - 000 - 000 - 000 - 000 - 000 - 000 - 000 - 000 - 000 - 000 - 000 - 000 - 000 - 000 - 000 - 000 - 000 - 000 - 000 - 000 - 000 - 000 - 000 - 000 - 000 - 000 - 000 - 000 - 000 - 000 - 000 - 000 - 000 - 000 - 000 - 000 - 000 - 000 - 000 - 000 - 000 - 000 - 000 - 000 - 000 - 000 - 000 - 000 - 000 - 000 - 000 - 000 - 000 - 000 - 000 - 000 - 000 - 000 - 000 - 000 - 000 - 000 - 000 - 000 - 000 - 000 - 000 - 000 - 000 - 000 - 000 - 000 - 000 - 000 - 000 - 000 - 000 - 000 - 000 - 000 - 000 - 000 - 000 - 000 - 000 - 000 - 000 - 000 - 000 - 000 - 000 - 000 - 000 - 000 - 000 - 000 - 000 - 000 - 000 - 000 - 000 - 000 - 000 - 000 - 000 - 000 - 000 - 000 - 000 - 000 - 000 - 000 - 000 - 000 - 000 - 000 - 000 - 000 - 000 - 000 - 000 - 000 - 000 - 000 - 000 - 000 - 000 - 000 - 000 - 000 - 000 - 000 - 000 - 000 - 000 - 000 - 000 - 000 - 000 - 000 - 000 - 000 - 000 - 000 - 000 - 000 - 000 - 000 - 000 - 000 - 000 - 000 - 000 - 000 - 000 - 000 - 000 - 000 - 000 - 000 - 000 - 000 - 000 - 000 - 000 - 000 - 000 - 000 - 000 - 000 - 000 - 000 - 000 - 000 - 000 - 000 - 000 - 000 - 000 - 000 - 000 - 000 - 000 - 000 - 000 - 000 - 000 - 000 - 000 - 000 - 000 - 000 - 000 - 000 - 000 - 000 - 000 - 000 - 000 - 000 - 000 - 000 - 000 - 000 - 000 - 000 - 000 - 000 - 000 - 000 - 000 - 000 - 000 - 000 - 000 - 000 - 000 - 000 - 000 - 000 - 000 - 000 - 000 - 000 - 000 - 000 - 000 - 000 - 000 - 000 - 000 - 000 - 000 - 000 - 000 - 000 - 000 - 000 - 000 - 000 - 000 - 000 - 000 - 000 - 000 - 000 - 000 - 000 - 000 - 000 - 000 - 000 - 000 - 000 - 000 - 000 - 000 - 000 - 000 - 000 - 000 - 000 - 000 - 000 - 000 - 0 |                                                            |  |  |
|                                                                                                                                                                                                                                                                                                                                                                                                                                                                                                                                                                                                                                                                                                                                                                                                                                                                                                                                                                                                                                                                                                                                                                                                                                                                                                                                                                                                                                                                                                                                                                                                                                                                                                                                                                                                                                                                                                                                                                                                                                                                                                                                |                                                            |  |  |
| •                                                                                                                                                                                                                                                                                                                                                                                                                                                                                                                                                                                                                                                                                                                                                                                                                                                                                                                                                                                                                                                                                                                                                                                                                                                                                                                                                                                                                                                                                                                                                                                                                                                                                                                                                                                                                                                                                                                                                                                                                                                                                                                              |                                                            |  |  |
|                                                                                                                                                                                                                                                                                                                                                                                                                                                                                                                                                                                                                                                                                                                                                                                                                                                                                                                                                                                                                                                                                                                                                                                                                                                                                                                                                                                                                                                                                                                                                                                                                                                                                                                                                                                                                                                                                                                                                                                                                                                                                                                                | L                                                          |  |  |
|                                                                                                                                                                                                                                                                                                                                                                                                                                                                                                                                                                                                                                                                                                                                                                                                                                                                                                                                                                                                                                                                                                                                                                                                                                                                                                                                                                                                                                                                                                                                                                                                                                                                                                                                                                                                                                                                                                                                                                                                                                                                                                                                |                                                            |  |  |
|                                                                                                                                                                                                                                                                                                                                                                                                                                                                                                                                                                                                                                                                                                                                                                                                                                                                                                                                                                                                                                                                                                                                                                                                                                                                                                                                                                                                                                                                                                                                                                                                                                                                                                                                                                                                                                                                                                                                                                                                                                                                                                                                |                                                            |  |  |
| SH MODEL                                                                                                                                                                                                                                                                                                                                                                                                                                                                                                                                                                                                                                                                                                                                                                                                                                                                                                                                                                                                                                                                                                                                                                                                                                                                                                                                                                                                                                                                                                                                                                                                                                                                                                                                                                                                                                                                                                                                                                                                                                                                                                                       | UNIT SIZE (see page 2 for details)  Left hand piping shown |  |  |
| ☐ 17" Tall, 7.0" Wide (17)                                                                                                                                                                                                                                                                                                                                                                                                                                                                                                                                                                                                                                                                                                                                                                                                                                                                                                                                                                                                                                                                                                                                                                                                                                                                                                                                                                                                                                                                                                                                                                                                                                                                                                                                                                                                                                                                                                                                                                                                                                                                                                     | ☐ 2' nom. L = 24" (2FT) Right hand opposite                |  |  |
|                                                                                                                                                                                                                                                                                                                                                                                                                                                                                                                                                                                                                                                                                                                                                                                                                                                                                                                                                                                                                                                                                                                                                                                                                                                                                                                                                                                                                                                                                                                                                                                                                                                                                                                                                                                                                                                                                                                                                                                                                                                                                                                                | ☐ 3' nom. L = 36" (3FT)                                    |  |  |
| COIL CIRCUITS                                                                                                                                                                                                                                                                                                                                                                                                                                                                                                                                                                                                                                                                                                                                                                                                                                                                                                                                                                                                                                                                                                                                                                                                                                                                                                                                                                                                                                                                                                                                                                                                                                                                                                                                                                                                                                                                                                                                                                                                                                                                                                                  | ☐ 4' nom. L = 48" (4FT)                                    |  |  |
| 2 pipe 2 Row (2)                                                                                                                                                                                                                                                                                                                                                                                                                                                                                                                                                                                                                                                                                                                                                                                                                                                                                                                                                                                                                                                                                                                                                                                                                                                                                                                                                                                                                                                                                                                                                                                                                                                                                                                                                                                                                                                                                                                                                                                                                                                                                                               | ☐ 5' nom. L = 60" (5FT)                                    |  |  |
| 4 pipe 2 Row (4)                                                                                                                                                                                                                                                                                                                                                                                                                                                                                                                                                                                                                                                                                                                                                                                                                                                                                                                                                                                                                                                                                                                                                                                                                                                                                                                                                                                                                                                                                                                                                                                                                                                                                                                                                                                                                                                                                                                                                                                                                                                                                                               | ☐ 6' nom. L = 72" (6FT)                                    |  |  |
| COIL CAPACITY                                                                                                                                                                                                                                                                                                                                                                                                                                                                                                                                                                                                                                                                                                                                                                                                                                                                                                                                                                                                                                                                                                                                                                                                                                                                                                                                                                                                                                                                                                                                                                                                                                                                                                                                                                                                                                                                                                                                                                                                                                                                                                                  | INLET SIZE (see page 2 for details)                        |  |  |
|                                                                                                                                                                                                                                                                                                                                                                                                                                                                                                                                                                                                                                                                                                                                                                                                                                                                                                                                                                                                                                                                                                                                                                                                                                                                                                                                                                                                                                                                                                                                                                                                                                                                                                                                                                                                                                                                                                                                                                                                                                                                                                                                |                                                            |  |  |
| Single circuit coil for 0.5-1.50gpm (S)                                                                                                                                                                                                                                                                                                                                                                                                                                                                                                                                                                                                                                                                                                                                                                                                                                                                                                                                                                                                                                                                                                                                                                                                                                                                                                                                                                                                                                                                                                                                                                                                                                                                                                                                                                                                                                                                                                                                                                                                                                                                                        |                                                            |  |  |
| ☐ Dual circuit coil for 1.50-2.4gpm (D)                                                                                                                                                                                                                                                                                                                                                                                                                                                                                                                                                                                                                                                                                                                                                                                                                                                                                                                                                                                                                                                                                                                                                                                                                                                                                                                                                                                                                                                                                                                                                                                                                                                                                                                                                                                                                                                                                                                                                                                                                                                                                        | 4" nom. (DØ = 3% Round                                     |  |  |
| COIL CONNECTIONS                                                                                                                                                                                                                                                                                                                                                                                                                                                                                                                                                                                                                                                                                                                                                                                                                                                                                                                                                                                                                                                                                                                                                                                                                                                                                                                                                                                                                                                                                                                                                                                                                                                                                                                                                                                                                                                                                                                                                                                                                                                                                                               | $\square$ 5" nom. (DØ = $4\%$ Oval                         |  |  |
| ☐ 5/8" OD (for sweat connection by others) (N)                                                                                                                                                                                                                                                                                                                                                                                                                                                                                                                                                                                                                                                                                                                                                                                                                                                                                                                                                                                                                                                                                                                                                                                                                                                                                                                                                                                                                                                                                                                                                                                                                                                                                                                                                                                                                                                                                                                                                                                                                                                                                 |                                                            |  |  |
| ☐ ½" MNPT (for field connection to ½" FNPT fittings) (M)*                                                                                                                                                                                                                                                                                                                                                                                                                                                                                                                                                                                                                                                                                                                                                                                                                                                                                                                                                                                                                                                                                                                                                                                                                                                                                                                                                                                                                                                                                                                                                                                                                                                                                                                                                                                                                                                                                                                                                                                                                                                                      | COLOR SELECTION                                            |  |  |
| INDUCTION SELECTION                                                                                                                                                                                                                                                                                                                                                                                                                                                                                                                                                                                                                                                                                                                                                                                                                                                                                                                                                                                                                                                                                                                                                                                                                                                                                                                                                                                                                                                                                                                                                                                                                                                                                                                                                                                                                                                                                                                                                                                                                                                                                                            | No Finish (0)                                              |  |  |
| 6R 4R 3R 2R                                                                                                                                                                                                                                                                                                                                                                                                                                                                                                                                                                                                                                                                                                                                                                                                                                                                                                                                                                                                                                                                                                                                                                                                                                                                                                                                                                                                                                                                                                                                                                                                                                                                                                                                                                                                                                                                                                                                                                                                                                                                                                                    | COIL FINISH                                                |  |  |
|                                                                                                                                                                                                                                                                                                                                                                                                                                                                                                                                                                                                                                                                                                                                                                                                                                                                                                                                                                                                                                                                                                                                                                                                                                                                                                                                                                                                                                                                                                                                                                                                                                                                                                                                                                                                                                                                                                                                                                                                                                                                                                                                | Self finish (0)                                            |  |  |
| COIL PIPING HANDING (see page 2 for details)                                                                                                                                                                                                                                                                                                                                                                                                                                                                                                                                                                                                                                                                                                                                                                                                                                                                                                                                                                                                                                                                                                                                                                                                                                                                                                                                                                                                                                                                                                                                                                                                                                                                                                                                                                                                                                                                                                                                                                                                                                                                                   | ☐ Flat black (F)*                                          |  |  |
| Coil Left Hand Side (L) (Coil Opposite Side)                                                                                                                                                                                                                                                                                                                                                                                                                                                                                                                                                                                                                                                                                                                                                                                                                                                                                                                                                                                                                                                                                                                                                                                                                                                                                                                                                                                                                                                                                                                                                                                                                                                                                                                                                                                                                                                                                                                                                                                                                                                                                   | INSULATION                                                 |  |  |
| Coil Right Hand Side (R) (As Shown Above)                                                                                                                                                                                                                                                                                                                                                                                                                                                                                                                                                                                                                                                                                                                                                                                                                                                                                                                                                                                                                                                                                                                                                                                                                                                                                                                                                                                                                                                                                                                                                                                                                                                                                                                                                                                                                                                                                                                                                                                                                                                                                      | No insulation (0)                                          |  |  |
| INLET LOCATION (see page 2 for details)                                                                                                                                                                                                                                                                                                                                                                                                                                                                                                                                                                                                                                                                                                                                                                                                                                                                                                                                                                                                                                                                                                                                                                                                                                                                                                                                                                                                                                                                                                                                                                                                                                                                                                                                                                                                                                                                                                                                                                                                                                                                                        | External insulation (E)*                                   |  |  |
| Left Side (L)                                                                                                                                                                                                                                                                                                                                                                                                                                                                                                                                                                                                                                                                                                                                                                                                                                                                                                                                                                                                                                                                                                                                                                                                                                                                                                                                                                                                                                                                                                                                                                                                                                                                                                                                                                                                                                                                                                                                                                                                                                                                                                                  | INLET SHAPE                                                |  |  |
| Right Side (R)                                                                                                                                                                                                                                                                                                                                                                                                                                                                                                                                                                                                                                                                                                                                                                                                                                                                                                                                                                                                                                                                                                                                                                                                                                                                                                                                                                                                                                                                                                                                                                                                                                                                                                                                                                                                                                                                                                                                                                                                                                                                                                                 | Round (0)                                                  |  |  |
| Front (F)                                                                                                                                                                                                                                                                                                                                                                                                                                                                                                                                                                                                                                                                                                                                                                                                                                                                                                                                                                                                                                                                                                                                                                                                                                                                                                                                                                                                                                                                                                                                                                                                                                                                                                                                                                                                                                                                                                                                                                                                                                                                                                                      | Oval (V)                                                   |  |  |
| ☐ Back (B)                                                                                                                                                                                                                                                                                                                                                                                                                                                                                                                                                                                                                                                                                                                                                                                                                                                                                                                                                                                                                                                                                                                                                                                                                                                                                                                                                                                                                                                                                                                                                                                                                                                                                                                                                                                                                                                                                                                                                                                                                                                                                                                     | MOUNTING BRACKETS                                          |  |  |
|                                                                                                                                                                                                                                                                                                                                                                                                                                                                                                                                                                                                                                                                                                                                                                                                                                                                                                                                                                                                                                                                                                                                                                                                                                                                                                                                                                                                                                                                                                                                                                                                                                                                                                                                                                                                                                                                                                                                                                                                                                                                                                                                | Fixed (0)                                                  |  |  |
| Combo Left and Right (C)                                                                                                                                                                                                                                                                                                                                                                                                                                                                                                                                                                                                                                                                                                                                                                                                                                                                                                                                                                                                                                                                                                                                                                                                                                                                                                                                                                                                                                                                                                                                                                                                                                                                                                                                                                                                                                                                                                                                                                                                                                                                                                       | NO CONDENSATE DRAIN                                        |  |  |
|                                                                                                                                                                                                                                                                                                                                                                                                                                                                                                                                                                                                                                                                                                                                                                                                                                                                                                                                                                                                                                                                                                                                                                                                                                                                                                                                                                                                                                                                                                                                                                                                                                                                                                                                                                                                                                                                                                                                                                                                                                                                                                                                | ☐ No Tray or Drain (0)                                     |  |  |
|                                                                                                                                                                                                                                                                                                                                                                                                                                                                                                                                                                                                                                                                                                                                                                                                                                                                                                                                                                                                                                                                                                                                                                                                                                                                                                                                                                                                                                                                                                                                                                                                                                                                                                                                                                                                                                                                                                                                                                                                                                                                                                                                | _ no nay of Drain (o)                                      |  |  |
| Tags: QTY:                                                                                                                                                                                                                                                                                                                                                                                                                                                                                                                                                                                                                                                                                                                                                                                                                                                                                                                                                                                                                                                                                                                                                                                                                                                                                                                                                                                                                                                                                                                                                                                                                                                                                                                                                                                                                                                                                                                                                                                                                                                                                                                     | SPECIFICATIONS (also see specification sheet)              |  |  |
| rags. Qiii                                                                                                                                                                                                                                                                                                                                                                                                                                                                                                                                                                                                                                                                                                                                                                                                                                                                                                                                                                                                                                                                                                                                                                                                                                                                                                                                                                                                                                                                                                                                                                                                                                                                                                                                                                                                                                                                                                                                                                                                                                                                                                                     | -Plenums constructed of 20ga galvanized steel (unfinished) |  |  |
|                                                                                                                                                                                                                                                                                                                                                                                                                                                                                                                                                                                                                                                                                                                                                                                                                                                                                                                                                                                                                                                                                                                                                                                                                                                                                                                                                                                                                                                                                                                                                                                                                                                                                                                                                                                                                                                                                                                                                                                                                                                                                                                                | -Balancing /commissioning port next to inlet               |  |  |
|                                                                                                                                                                                                                                                                                                                                                                                                                                                                                                                                                                                                                                                                                                                                                                                                                                                                                                                                                                                                                                                                                                                                                                                                                                                                                                                                                                                                                                                                                                                                                                                                                                                                                                                                                                                                                                                                                                                                                                                                                                                                                                                                | -Horizontal discharge grille by others                     |  |  |
|                                                                                                                                                                                                                                                                                                                                                                                                                                                                                                                                                                                                                                                                                                                                                                                                                                                                                                                                                                                                                                                                                                                                                                                                                                                                                                                                                                                                                                                                                                                                                                                                                                                                                                                                                                                                                                                                                                                                                                                                                                                                                                                                | -Return plenum/ transition and grille by others            |  |  |
|                                                                                                                                                                                                                                                                                                                                                                                                                                                                                                                                                                                                                                                                                                                                                                                                                                                                                                                                                                                                                                                                                                                                                                                                                                                                                                                                                                                                                                                                                                                                                                                                                                                                                                                                                                                                                                                                                                                                                                                                                                                                                                                                | *Indicates an added cost item                              |  |  |
|                                                                                                                                                                                                                                                                                                                                                                                                                                                                                                                                                                                                                                                                                                                                                                                                                                                                                                                                                                                                                                                                                                                                                                                                                                                                                                                                                                                                                                                                                                                                                                                                                                                                                                                                                                                                                                                                                                                                                                                                                                                                                                                                |                                                            |  |  |
|                                                                                                                                                                                                                                                                                                                                                                                                                                                                                                                                                                                                                                                                                                                                                                                                                                                                                                                                                                                                                                                                                                                                                                                                                                                                                                                                                                                                                                                                                                                                                                                                                                                                                                                                                                                                                                                                                                                                                                                                                                                                                                                                | -Additional lead time may be required                      |  |  |
|                                                                                                                                                                                                                                                                                                                                                                                                                                                                                                                                                                                                                                                                                                                                                                                                                                                                                                                                                                                                                                                                                                                                                                                                                                                                                                                                                                                                                                                                                                                                                                                                                                                                                                                                                                                                                                                                                                                                                                                                                                                                                                                                | -Contact Carson Solutions for more information             |  |  |
| Project·                                                                                                                                                                                                                                                                                                                                                                                                                                                                                                                                                                                                                                                                                                                                                                                                                                                                                                                                                                                                                                                                                                                                                                                                                                                                                                                                                                                                                                                                                                                                                                                                                                                                                                                                                                                                                                                                                                                                                                                                                                                                                                                       | Submittal Date:                                            |  |  |