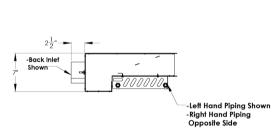

# **CB-SH-17**

**Smart Submittal for Soffit Mounted Vertical Horizontal Discharge Chilled Beam** 

|                                                                                                                                                                                                                                                                                                                                                                                                                                                                                                                                                                                                                                                                                                                                                                                                                                                                                                                                                                                                                                                                                                                                                                                                                                                                                                                                                                                                                                                                                                                                                                                                                                                                                                                                                                                                                                                                                                                                                                                                                                                                                                                                | Discharge Slot                                             |  |  |
|--------------------------------------------------------------------------------------------------------------------------------------------------------------------------------------------------------------------------------------------------------------------------------------------------------------------------------------------------------------------------------------------------------------------------------------------------------------------------------------------------------------------------------------------------------------------------------------------------------------------------------------------------------------------------------------------------------------------------------------------------------------------------------------------------------------------------------------------------------------------------------------------------------------------------------------------------------------------------------------------------------------------------------------------------------------------------------------------------------------------------------------------------------------------------------------------------------------------------------------------------------------------------------------------------------------------------------------------------------------------------------------------------------------------------------------------------------------------------------------------------------------------------------------------------------------------------------------------------------------------------------------------------------------------------------------------------------------------------------------------------------------------------------------------------------------------------------------------------------------------------------------------------------------------------------------------------------------------------------------------------------------------------------------------------------------------------------------------------------------------------------|------------------------------------------------------------|--|--|
| Back                                                                                                                                                                                                                                                                                                                                                                                                                                                                                                                                                                                                                                                                                                                                                                                                                                                                                                                                                                                                                                                                                                                                                                                                                                                                                                                                                                                                                                                                                                                                                                                                                                                                                                                                                                                                                                                                                                                                                                                                                                                                                                                           |                                                            |  |  |
| - 000000 - 000 - 000 - 000 - 000 - 000 - 000 - 000 - 000 - 000 - 000 - 000 - 000 - 000 - 000 - 000 - 000 - 000 - 000 - 000 - 000 - 000 - 000 - 000 - 000 - 000 - 000 - 000 - 000 - 000 - 000 - 000 - 000 - 000 - 000 - 000 - 000 - 000 - 000 - 000 - 000 - 000 - 000 - 000 - 000 - 000 - 000 - 000 - 000 - 000 - 000 - 000 - 000 - 000 - 000 - 000 - 000 - 000 - 000 - 000 - 000 - 000 - 000 - 000 - 000 - 000 - 000 - 000 - 000 - 000 - 000 - 000 - 000 - 000 - 000 - 000 - 000 - 000 - 000 - 000 - 000 - 000 - 000 - 000 - 000 - 000 - 000 - 000 - 000 - 000 - 000 - 000 - 000 - 000 - 000 - 000 - 000 - 000 - 000 - 000 - 000 - 000 - 000 - 000 - 000 - 000 - 000 - 000 - 000 - 000 - 000 - 000 - 000 - 000 - 000 - 000 - 000 - 000 - 000 - 000 - 000 - 000 - 000 - 000 - 000 - 000 - 000 - 000 - 000 - 000 - 000 - 000 - 000 - 000 - 000 - 000 - 000 - 000 - 000 - 000 - 000 - 000 - 000 - 000 - 000 - 000 - 000 - 000 - 000 - 000 - 000 - 000 - 000 - 000 - 000 - 000 - 000 - 000 - 000 - 000 - 000 - 000 - 000 - 000 - 000 - 000 - 000 - 000 - 000 - 000 - 000 - 000 - 000 - 000 - 000 - 000 - 000 - 000 - 000 - 000 - 000 - 000 - 000 - 000 - 000 - 000 - 000 - 000 - 000 - 000 - 000 - 000 - 000 - 000 - 000 - 000 - 000 - 000 - 000 - 000 - 000 - 000 - 000 - 000 - 000 - 000 - 000 - 000 - 000 - 000 - 000 - 000 - 000 - 000 - 000 - 000 - 000 - 000 - 000 - 000 - 000 - 000 - 000 - 000 - 000 - 000 - 000 - 000 - 000 - 000 - 000 - 000 - 000 - 000 - 000 - 000 - 000 - 000 - 000 - 000 - 000 - 000 - 000 - 000 - 000 - 000 - 000 - 000 - 000 - 000 - 000 - 000 - 000 - 000 - 000 - 000 - 000 - 000 - 000 - 000 - 000 - 000 - 000 - 000 - 000 - 000 - 000 - 000 - 000 - 000 - 000 - 000 - 000 - 000 - 000 - 000 - 000 - 000 - 000 - 000 - 000 - 000 - 000 - 000 - 000 - 000 - 000 - 000 - 000 - 000 - 000 - 000 - 000 - 000 - 000 - 000 - 000 - 000 - 000 - 000 - 000 - 000 - 000 - 000 - 000 - 000 - 000 - 000 - 000 - 000 - 000 - 000 - 000 - 000 - 000 - 000 - 000 - 000 - 000 - 000 - 000 - 000 - 000 - 000 - 000 - 000 - 000 - 000 - 000 - 000 - 000 - 000 - 000 - 000 - 000 - 000 - 000 - 000 - 000 - 000 - 0 |                                                            |  |  |
|                                                                                                                                                                                                                                                                                                                                                                                                                                                                                                                                                                                                                                                                                                                                                                                                                                                                                                                                                                                                                                                                                                                                                                                                                                                                                                                                                                                                                                                                                                                                                                                                                                                                                                                                                                                                                                                                                                                                                                                                                                                                                                                                |                                                            |  |  |
| •                                                                                                                                                                                                                                                                                                                                                                                                                                                                                                                                                                                                                                                                                                                                                                                                                                                                                                                                                                                                                                                                                                                                                                                                                                                                                                                                                                                                                                                                                                                                                                                                                                                                                                                                                                                                                                                                                                                                                                                                                                                                                                                              |                                                            |  |  |
|                                                                                                                                                                                                                                                                                                                                                                                                                                                                                                                                                                                                                                                                                                                                                                                                                                                                                                                                                                                                                                                                                                                                                                                                                                                                                                                                                                                                                                                                                                                                                                                                                                                                                                                                                                                                                                                                                                                                                                                                                                                                                                                                | L                                                          |  |  |
|                                                                                                                                                                                                                                                                                                                                                                                                                                                                                                                                                                                                                                                                                                                                                                                                                                                                                                                                                                                                                                                                                                                                                                                                                                                                                                                                                                                                                                                                                                                                                                                                                                                                                                                                                                                                                                                                                                                                                                                                                                                                                                                                |                                                            |  |  |
|                                                                                                                                                                                                                                                                                                                                                                                                                                                                                                                                                                                                                                                                                                                                                                                                                                                                                                                                                                                                                                                                                                                                                                                                                                                                                                                                                                                                                                                                                                                                                                                                                                                                                                                                                                                                                                                                                                                                                                                                                                                                                                                                |                                                            |  |  |
| SH MODEL                                                                                                                                                                                                                                                                                                                                                                                                                                                                                                                                                                                                                                                                                                                                                                                                                                                                                                                                                                                                                                                                                                                                                                                                                                                                                                                                                                                                                                                                                                                                                                                                                                                                                                                                                                                                                                                                                                                                                                                                                                                                                                                       | UNIT SIZE (see page 2 for details)  Left hand piping shown |  |  |
| ☐ 17" Tall, 7.0" Wide (17)                                                                                                                                                                                                                                                                                                                                                                                                                                                                                                                                                                                                                                                                                                                                                                                                                                                                                                                                                                                                                                                                                                                                                                                                                                                                                                                                                                                                                                                                                                                                                                                                                                                                                                                                                                                                                                                                                                                                                                                                                                                                                                     | ☐ 2' nom. L = 24" (2FT) Right hand opposite                |  |  |
|                                                                                                                                                                                                                                                                                                                                                                                                                                                                                                                                                                                                                                                                                                                                                                                                                                                                                                                                                                                                                                                                                                                                                                                                                                                                                                                                                                                                                                                                                                                                                                                                                                                                                                                                                                                                                                                                                                                                                                                                                                                                                                                                | ☐ 3' nom. L = 36" (3FT)                                    |  |  |
| COIL CIRCUITS                                                                                                                                                                                                                                                                                                                                                                                                                                                                                                                                                                                                                                                                                                                                                                                                                                                                                                                                                                                                                                                                                                                                                                                                                                                                                                                                                                                                                                                                                                                                                                                                                                                                                                                                                                                                                                                                                                                                                                                                                                                                                                                  | ☐ 4' nom. L = 48" (4FT)                                    |  |  |
| 2 pipe 2 Row (2)                                                                                                                                                                                                                                                                                                                                                                                                                                                                                                                                                                                                                                                                                                                                                                                                                                                                                                                                                                                                                                                                                                                                                                                                                                                                                                                                                                                                                                                                                                                                                                                                                                                                                                                                                                                                                                                                                                                                                                                                                                                                                                               | ☐ 5' nom. L = 60" (5FT)                                    |  |  |
| 4 pipe 2 Row (4)                                                                                                                                                                                                                                                                                                                                                                                                                                                                                                                                                                                                                                                                                                                                                                                                                                                                                                                                                                                                                                                                                                                                                                                                                                                                                                                                                                                                                                                                                                                                                                                                                                                                                                                                                                                                                                                                                                                                                                                                                                                                                                               | ☐ 6' nom. L = 72" (6FT)                                    |  |  |
| COIL CAPACITY                                                                                                                                                                                                                                                                                                                                                                                                                                                                                                                                                                                                                                                                                                                                                                                                                                                                                                                                                                                                                                                                                                                                                                                                                                                                                                                                                                                                                                                                                                                                                                                                                                                                                                                                                                                                                                                                                                                                                                                                                                                                                                                  | INLET SIZE (see page 2 for details)                        |  |  |
|                                                                                                                                                                                                                                                                                                                                                                                                                                                                                                                                                                                                                                                                                                                                                                                                                                                                                                                                                                                                                                                                                                                                                                                                                                                                                                                                                                                                                                                                                                                                                                                                                                                                                                                                                                                                                                                                                                                                                                                                                                                                                                                                |                                                            |  |  |
| Single circuit coil for 0.5-1.50gpm (S)                                                                                                                                                                                                                                                                                                                                                                                                                                                                                                                                                                                                                                                                                                                                                                                                                                                                                                                                                                                                                                                                                                                                                                                                                                                                                                                                                                                                                                                                                                                                                                                                                                                                                                                                                                                                                                                                                                                                                                                                                                                                                        |                                                            |  |  |
| ☐ Dual circuit coil for 1.50-2.4gpm (D)                                                                                                                                                                                                                                                                                                                                                                                                                                                                                                                                                                                                                                                                                                                                                                                                                                                                                                                                                                                                                                                                                                                                                                                                                                                                                                                                                                                                                                                                                                                                                                                                                                                                                                                                                                                                                                                                                                                                                                                                                                                                                        | 4" nom. (DØ = 3% Round                                     |  |  |
| COIL CONNECTIONS                                                                                                                                                                                                                                                                                                                                                                                                                                                                                                                                                                                                                                                                                                                                                                                                                                                                                                                                                                                                                                                                                                                                                                                                                                                                                                                                                                                                                                                                                                                                                                                                                                                                                                                                                                                                                                                                                                                                                                                                                                                                                                               | $\square$ 5" nom. (DØ = $4\%$ Oval                         |  |  |
| ☐ 5/8" OD (for sweat connection by others) (N)                                                                                                                                                                                                                                                                                                                                                                                                                                                                                                                                                                                                                                                                                                                                                                                                                                                                                                                                                                                                                                                                                                                                                                                                                                                                                                                                                                                                                                                                                                                                                                                                                                                                                                                                                                                                                                                                                                                                                                                                                                                                                 |                                                            |  |  |
| ☐ ½" MNPT (for field connection to ½" FNPT fittings) (M)*                                                                                                                                                                                                                                                                                                                                                                                                                                                                                                                                                                                                                                                                                                                                                                                                                                                                                                                                                                                                                                                                                                                                                                                                                                                                                                                                                                                                                                                                                                                                                                                                                                                                                                                                                                                                                                                                                                                                                                                                                                                                      | COLOR SELECTION                                            |  |  |
| INDUCTION SELECTION                                                                                                                                                                                                                                                                                                                                                                                                                                                                                                                                                                                                                                                                                                                                                                                                                                                                                                                                                                                                                                                                                                                                                                                                                                                                                                                                                                                                                                                                                                                                                                                                                                                                                                                                                                                                                                                                                                                                                                                                                                                                                                            | No Finish (0)                                              |  |  |
| 6R 4R 3R 2R                                                                                                                                                                                                                                                                                                                                                                                                                                                                                                                                                                                                                                                                                                                                                                                                                                                                                                                                                                                                                                                                                                                                                                                                                                                                                                                                                                                                                                                                                                                                                                                                                                                                                                                                                                                                                                                                                                                                                                                                                                                                                                                    | COIL FINISH                                                |  |  |
|                                                                                                                                                                                                                                                                                                                                                                                                                                                                                                                                                                                                                                                                                                                                                                                                                                                                                                                                                                                                                                                                                                                                                                                                                                                                                                                                                                                                                                                                                                                                                                                                                                                                                                                                                                                                                                                                                                                                                                                                                                                                                                                                | Self finish (0)                                            |  |  |
| COIL PIPING HANDING (see page 2 for details)                                                                                                                                                                                                                                                                                                                                                                                                                                                                                                                                                                                                                                                                                                                                                                                                                                                                                                                                                                                                                                                                                                                                                                                                                                                                                                                                                                                                                                                                                                                                                                                                                                                                                                                                                                                                                                                                                                                                                                                                                                                                                   | ☐ Flat black (F)*                                          |  |  |
| Coil Left Hand Side (L) (Coil Opposite Side)                                                                                                                                                                                                                                                                                                                                                                                                                                                                                                                                                                                                                                                                                                                                                                                                                                                                                                                                                                                                                                                                                                                                                                                                                                                                                                                                                                                                                                                                                                                                                                                                                                                                                                                                                                                                                                                                                                                                                                                                                                                                                   | INSULATION                                                 |  |  |
| Coil Right Hand Side (R) (As Shown Above)                                                                                                                                                                                                                                                                                                                                                                                                                                                                                                                                                                                                                                                                                                                                                                                                                                                                                                                                                                                                                                                                                                                                                                                                                                                                                                                                                                                                                                                                                                                                                                                                                                                                                                                                                                                                                                                                                                                                                                                                                                                                                      | No insulation (0)                                          |  |  |
| INLET LOCATION (see page 2 for details)                                                                                                                                                                                                                                                                                                                                                                                                                                                                                                                                                                                                                                                                                                                                                                                                                                                                                                                                                                                                                                                                                                                                                                                                                                                                                                                                                                                                                                                                                                                                                                                                                                                                                                                                                                                                                                                                                                                                                                                                                                                                                        | External insulation (E)*                                   |  |  |
| Left Side (L)                                                                                                                                                                                                                                                                                                                                                                                                                                                                                                                                                                                                                                                                                                                                                                                                                                                                                                                                                                                                                                                                                                                                                                                                                                                                                                                                                                                                                                                                                                                                                                                                                                                                                                                                                                                                                                                                                                                                                                                                                                                                                                                  | INLET SHAPE                                                |  |  |
| Right Side (R)                                                                                                                                                                                                                                                                                                                                                                                                                                                                                                                                                                                                                                                                                                                                                                                                                                                                                                                                                                                                                                                                                                                                                                                                                                                                                                                                                                                                                                                                                                                                                                                                                                                                                                                                                                                                                                                                                                                                                                                                                                                                                                                 | Round (0)                                                  |  |  |
| Front (F)                                                                                                                                                                                                                                                                                                                                                                                                                                                                                                                                                                                                                                                                                                                                                                                                                                                                                                                                                                                                                                                                                                                                                                                                                                                                                                                                                                                                                                                                                                                                                                                                                                                                                                                                                                                                                                                                                                                                                                                                                                                                                                                      | Oval (V)                                                   |  |  |
| ☐ Back (B)                                                                                                                                                                                                                                                                                                                                                                                                                                                                                                                                                                                                                                                                                                                                                                                                                                                                                                                                                                                                                                                                                                                                                                                                                                                                                                                                                                                                                                                                                                                                                                                                                                                                                                                                                                                                                                                                                                                                                                                                                                                                                                                     | MOUNTING BRACKETS                                          |  |  |
|                                                                                                                                                                                                                                                                                                                                                                                                                                                                                                                                                                                                                                                                                                                                                                                                                                                                                                                                                                                                                                                                                                                                                                                                                                                                                                                                                                                                                                                                                                                                                                                                                                                                                                                                                                                                                                                                                                                                                                                                                                                                                                                                | Fixed (0)                                                  |  |  |
| Combo Left and Right (C)                                                                                                                                                                                                                                                                                                                                                                                                                                                                                                                                                                                                                                                                                                                                                                                                                                                                                                                                                                                                                                                                                                                                                                                                                                                                                                                                                                                                                                                                                                                                                                                                                                                                                                                                                                                                                                                                                                                                                                                                                                                                                                       | NO CONDENSATE DRAIN                                        |  |  |
|                                                                                                                                                                                                                                                                                                                                                                                                                                                                                                                                                                                                                                                                                                                                                                                                                                                                                                                                                                                                                                                                                                                                                                                                                                                                                                                                                                                                                                                                                                                                                                                                                                                                                                                                                                                                                                                                                                                                                                                                                                                                                                                                | ☐ No Tray or Drain (0)                                     |  |  |
|                                                                                                                                                                                                                                                                                                                                                                                                                                                                                                                                                                                                                                                                                                                                                                                                                                                                                                                                                                                                                                                                                                                                                                                                                                                                                                                                                                                                                                                                                                                                                                                                                                                                                                                                                                                                                                                                                                                                                                                                                                                                                                                                | _ no nay of Drain (o)                                      |  |  |
| Tags: QTY:                                                                                                                                                                                                                                                                                                                                                                                                                                                                                                                                                                                                                                                                                                                                                                                                                                                                                                                                                                                                                                                                                                                                                                                                                                                                                                                                                                                                                                                                                                                                                                                                                                                                                                                                                                                                                                                                                                                                                                                                                                                                                                                     | SPECIFICATIONS (also see specification sheet)              |  |  |
| rags. Qiii                                                                                                                                                                                                                                                                                                                                                                                                                                                                                                                                                                                                                                                                                                                                                                                                                                                                                                                                                                                                                                                                                                                                                                                                                                                                                                                                                                                                                                                                                                                                                                                                                                                                                                                                                                                                                                                                                                                                                                                                                                                                                                                     | -Plenums constructed of 20ga galvanized steel (unfinished) |  |  |
|                                                                                                                                                                                                                                                                                                                                                                                                                                                                                                                                                                                                                                                                                                                                                                                                                                                                                                                                                                                                                                                                                                                                                                                                                                                                                                                                                                                                                                                                                                                                                                                                                                                                                                                                                                                                                                                                                                                                                                                                                                                                                                                                | -Balancing /commissioning port next to inlet               |  |  |
|                                                                                                                                                                                                                                                                                                                                                                                                                                                                                                                                                                                                                                                                                                                                                                                                                                                                                                                                                                                                                                                                                                                                                                                                                                                                                                                                                                                                                                                                                                                                                                                                                                                                                                                                                                                                                                                                                                                                                                                                                                                                                                                                | -Horizontal discharge grille by others                     |  |  |
|                                                                                                                                                                                                                                                                                                                                                                                                                                                                                                                                                                                                                                                                                                                                                                                                                                                                                                                                                                                                                                                                                                                                                                                                                                                                                                                                                                                                                                                                                                                                                                                                                                                                                                                                                                                                                                                                                                                                                                                                                                                                                                                                | -Return plenum/ transition and grille by others            |  |  |
|                                                                                                                                                                                                                                                                                                                                                                                                                                                                                                                                                                                                                                                                                                                                                                                                                                                                                                                                                                                                                                                                                                                                                                                                                                                                                                                                                                                                                                                                                                                                                                                                                                                                                                                                                                                                                                                                                                                                                                                                                                                                                                                                | *Indicates an added cost item                              |  |  |
|                                                                                                                                                                                                                                                                                                                                                                                                                                                                                                                                                                                                                                                                                                                                                                                                                                                                                                                                                                                                                                                                                                                                                                                                                                                                                                                                                                                                                                                                                                                                                                                                                                                                                                                                                                                                                                                                                                                                                                                                                                                                                                                                |                                                            |  |  |
|                                                                                                                                                                                                                                                                                                                                                                                                                                                                                                                                                                                                                                                                                                                                                                                                                                                                                                                                                                                                                                                                                                                                                                                                                                                                                                                                                                                                                                                                                                                                                                                                                                                                                                                                                                                                                                                                                                                                                                                                                                                                                                                                | -Additional lead time may be required                      |  |  |
|                                                                                                                                                                                                                                                                                                                                                                                                                                                                                                                                                                                                                                                                                                                                                                                                                                                                                                                                                                                                                                                                                                                                                                                                                                                                                                                                                                                                                                                                                                                                                                                                                                                                                                                                                                                                                                                                                                                                                                                                                                                                                                                                | -Contact Carson Solutions for more information             |  |  |
| Project·                                                                                                                                                                                                                                                                                                                                                                                                                                                                                                                                                                                                                                                                                                                                                                                                                                                                                                                                                                                                                                                                                                                                                                                                                                                                                                                                                                                                                                                                                                                                                                                                                                                                                                                                                                                                                                                                                                                                                                                                                                                                                                                       | Submittal Date:                                            |  |  |