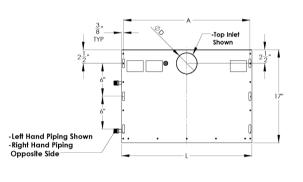

# **CB-SH-17**

**Smart Submittal for Soffit Mounted Vertical Horizontal Discharge Chilled Beam** 

|                                                                                                                                                                                                                                                                                                                                                                                                                                                                                                                                                                                                                                                                                                                                                                                                                                                                                                                                                                                                                                                                                                                                                                                                                                                                                                                                                                                                                                                                                                                                                                                                                                                                                                                                                                                                                                                                                                                                                                                                                                                                                                                                | Discharge Slot                                             |  |  |
|--------------------------------------------------------------------------------------------------------------------------------------------------------------------------------------------------------------------------------------------------------------------------------------------------------------------------------------------------------------------------------------------------------------------------------------------------------------------------------------------------------------------------------------------------------------------------------------------------------------------------------------------------------------------------------------------------------------------------------------------------------------------------------------------------------------------------------------------------------------------------------------------------------------------------------------------------------------------------------------------------------------------------------------------------------------------------------------------------------------------------------------------------------------------------------------------------------------------------------------------------------------------------------------------------------------------------------------------------------------------------------------------------------------------------------------------------------------------------------------------------------------------------------------------------------------------------------------------------------------------------------------------------------------------------------------------------------------------------------------------------------------------------------------------------------------------------------------------------------------------------------------------------------------------------------------------------------------------------------------------------------------------------------------------------------------------------------------------------------------------------------|------------------------------------------------------------|--|--|
| Back                                                                                                                                                                                                                                                                                                                                                                                                                                                                                                                                                                                                                                                                                                                                                                                                                                                                                                                                                                                                                                                                                                                                                                                                                                                                                                                                                                                                                                                                                                                                                                                                                                                                                                                                                                                                                                                                                                                                                                                                                                                                                                                           |                                                            |  |  |
| - 000000 - 000 - 000 - 000 - 000 - 000 - 000 - 000 - 000 - 000 - 000 - 000 - 000 - 000 - 000 - 000 - 000 - 000 - 000 - 000 - 000 - 000 - 000 - 000 - 000 - 000 - 000 - 000 - 000 - 000 - 000 - 000 - 000 - 000 - 000 - 000 - 000 - 000 - 000 - 000 - 000 - 000 - 000 - 000 - 000 - 000 - 000 - 000 - 000 - 000 - 000 - 000 - 000 - 000 - 000 - 000 - 000 - 000 - 000 - 000 - 000 - 000 - 000 - 000 - 000 - 000 - 000 - 000 - 000 - 000 - 000 - 000 - 000 - 000 - 000 - 000 - 000 - 000 - 000 - 000 - 000 - 000 - 000 - 000 - 000 - 000 - 000 - 000 - 000 - 000 - 000 - 000 - 000 - 000 - 000 - 000 - 000 - 000 - 000 - 000 - 000 - 000 - 000 - 000 - 000 - 000 - 000 - 000 - 000 - 000 - 000 - 000 - 000 - 000 - 000 - 000 - 000 - 000 - 000 - 000 - 000 - 000 - 000 - 000 - 000 - 000 - 000 - 000 - 000 - 000 - 000 - 000 - 000 - 000 - 000 - 000 - 000 - 000 - 000 - 000 - 000 - 000 - 000 - 000 - 000 - 000 - 000 - 000 - 000 - 000 - 000 - 000 - 000 - 000 - 000 - 000 - 000 - 000 - 000 - 000 - 000 - 000 - 000 - 000 - 000 - 000 - 000 - 000 - 000 - 000 - 000 - 000 - 000 - 000 - 000 - 000 - 000 - 000 - 000 - 000 - 000 - 000 - 000 - 000 - 000 - 000 - 000 - 000 - 000 - 000 - 000 - 000 - 000 - 000 - 000 - 000 - 000 - 000 - 000 - 000 - 000 - 000 - 000 - 000 - 000 - 000 - 000 - 000 - 000 - 000 - 000 - 000 - 000 - 000 - 000 - 000 - 000 - 000 - 000 - 000 - 000 - 000 - 000 - 000 - 000 - 000 - 000 - 000 - 000 - 000 - 000 - 000 - 000 - 000 - 000 - 000 - 000 - 000 - 000 - 000 - 000 - 000 - 000 - 000 - 000 - 000 - 000 - 000 - 000 - 000 - 000 - 000 - 000 - 000 - 000 - 000 - 000 - 000 - 000 - 000 - 000 - 000 - 000 - 000 - 000 - 000 - 000 - 000 - 000 - 000 - 000 - 000 - 000 - 000 - 000 - 000 - 000 - 000 - 000 - 000 - 000 - 000 - 000 - 000 - 000 - 000 - 000 - 000 - 000 - 000 - 000 - 000 - 000 - 000 - 000 - 000 - 000 - 000 - 000 - 000 - 000 - 000 - 000 - 000 - 000 - 000 - 000 - 000 - 000 - 000 - 000 - 000 - 000 - 000 - 000 - 000 - 000 - 000 - 000 - 000 - 000 - 000 - 000 - 000 - 000 - 000 - 000 - 000 - 000 - 000 - 000 - 000 - 000 - 000 - 000 - 000 - 000 - 000 - 000 - 000 - 0 |                                                            |  |  |
|                                                                                                                                                                                                                                                                                                                                                                                                                                                                                                                                                                                                                                                                                                                                                                                                                                                                                                                                                                                                                                                                                                                                                                                                                                                                                                                                                                                                                                                                                                                                                                                                                                                                                                                                                                                                                                                                                                                                                                                                                                                                                                                                |                                                            |  |  |
| •                                                                                                                                                                                                                                                                                                                                                                                                                                                                                                                                                                                                                                                                                                                                                                                                                                                                                                                                                                                                                                                                                                                                                                                                                                                                                                                                                                                                                                                                                                                                                                                                                                                                                                                                                                                                                                                                                                                                                                                                                                                                                                                              |                                                            |  |  |
|                                                                                                                                                                                                                                                                                                                                                                                                                                                                                                                                                                                                                                                                                                                                                                                                                                                                                                                                                                                                                                                                                                                                                                                                                                                                                                                                                                                                                                                                                                                                                                                                                                                                                                                                                                                                                                                                                                                                                                                                                                                                                                                                | L                                                          |  |  |
|                                                                                                                                                                                                                                                                                                                                                                                                                                                                                                                                                                                                                                                                                                                                                                                                                                                                                                                                                                                                                                                                                                                                                                                                                                                                                                                                                                                                                                                                                                                                                                                                                                                                                                                                                                                                                                                                                                                                                                                                                                                                                                                                |                                                            |  |  |
|                                                                                                                                                                                                                                                                                                                                                                                                                                                                                                                                                                                                                                                                                                                                                                                                                                                                                                                                                                                                                                                                                                                                                                                                                                                                                                                                                                                                                                                                                                                                                                                                                                                                                                                                                                                                                                                                                                                                                                                                                                                                                                                                |                                                            |  |  |
| SH MODEL                                                                                                                                                                                                                                                                                                                                                                                                                                                                                                                                                                                                                                                                                                                                                                                                                                                                                                                                                                                                                                                                                                                                                                                                                                                                                                                                                                                                                                                                                                                                                                                                                                                                                                                                                                                                                                                                                                                                                                                                                                                                                                                       | UNIT SIZE (see page 2 for details)  Left hand piping shown |  |  |
| ☐ 17" Tall, 7.0" Wide (17)                                                                                                                                                                                                                                                                                                                                                                                                                                                                                                                                                                                                                                                                                                                                                                                                                                                                                                                                                                                                                                                                                                                                                                                                                                                                                                                                                                                                                                                                                                                                                                                                                                                                                                                                                                                                                                                                                                                                                                                                                                                                                                     | ☐ 2' nom. L = 24" (2FT) Right hand opposite                |  |  |
|                                                                                                                                                                                                                                                                                                                                                                                                                                                                                                                                                                                                                                                                                                                                                                                                                                                                                                                                                                                                                                                                                                                                                                                                                                                                                                                                                                                                                                                                                                                                                                                                                                                                                                                                                                                                                                                                                                                                                                                                                                                                                                                                | ☐ 3' nom. L = 36" (3FT)                                    |  |  |
| COIL CIRCUITS                                                                                                                                                                                                                                                                                                                                                                                                                                                                                                                                                                                                                                                                                                                                                                                                                                                                                                                                                                                                                                                                                                                                                                                                                                                                                                                                                                                                                                                                                                                                                                                                                                                                                                                                                                                                                                                                                                                                                                                                                                                                                                                  | ☐ 4' nom. L = 48" (4FT)                                    |  |  |
| 2 pipe 2 Row (2)                                                                                                                                                                                                                                                                                                                                                                                                                                                                                                                                                                                                                                                                                                                                                                                                                                                                                                                                                                                                                                                                                                                                                                                                                                                                                                                                                                                                                                                                                                                                                                                                                                                                                                                                                                                                                                                                                                                                                                                                                                                                                                               | ☐ 5' nom. L = 60" (5FT)                                    |  |  |
| 4 pipe 2 Row (4)                                                                                                                                                                                                                                                                                                                                                                                                                                                                                                                                                                                                                                                                                                                                                                                                                                                                                                                                                                                                                                                                                                                                                                                                                                                                                                                                                                                                                                                                                                                                                                                                                                                                                                                                                                                                                                                                                                                                                                                                                                                                                                               | ☐ 6' nom. L = 72" (6FT)                                    |  |  |
| COIL CAPACITY                                                                                                                                                                                                                                                                                                                                                                                                                                                                                                                                                                                                                                                                                                                                                                                                                                                                                                                                                                                                                                                                                                                                                                                                                                                                                                                                                                                                                                                                                                                                                                                                                                                                                                                                                                                                                                                                                                                                                                                                                                                                                                                  | INLET SIZE (see page 2 for details)                        |  |  |
|                                                                                                                                                                                                                                                                                                                                                                                                                                                                                                                                                                                                                                                                                                                                                                                                                                                                                                                                                                                                                                                                                                                                                                                                                                                                                                                                                                                                                                                                                                                                                                                                                                                                                                                                                                                                                                                                                                                                                                                                                                                                                                                                |                                                            |  |  |
| Single circuit coil for 0.5-1.50gpm (S)                                                                                                                                                                                                                                                                                                                                                                                                                                                                                                                                                                                                                                                                                                                                                                                                                                                                                                                                                                                                                                                                                                                                                                                                                                                                                                                                                                                                                                                                                                                                                                                                                                                                                                                                                                                                                                                                                                                                                                                                                                                                                        |                                                            |  |  |
| ☐ Dual circuit coil for 1.50-2.4gpm (D)                                                                                                                                                                                                                                                                                                                                                                                                                                                                                                                                                                                                                                                                                                                                                                                                                                                                                                                                                                                                                                                                                                                                                                                                                                                                                                                                                                                                                                                                                                                                                                                                                                                                                                                                                                                                                                                                                                                                                                                                                                                                                        | 4" nom. (DØ = 3% Round                                     |  |  |
| COIL CONNECTIONS                                                                                                                                                                                                                                                                                                                                                                                                                                                                                                                                                                                                                                                                                                                                                                                                                                                                                                                                                                                                                                                                                                                                                                                                                                                                                                                                                                                                                                                                                                                                                                                                                                                                                                                                                                                                                                                                                                                                                                                                                                                                                                               | $\square$ 5" nom. (DØ = $4\%$ Oval                         |  |  |
| ☐ 5/8" OD (for sweat connection by others) (N)                                                                                                                                                                                                                                                                                                                                                                                                                                                                                                                                                                                                                                                                                                                                                                                                                                                                                                                                                                                                                                                                                                                                                                                                                                                                                                                                                                                                                                                                                                                                                                                                                                                                                                                                                                                                                                                                                                                                                                                                                                                                                 |                                                            |  |  |
| ☐ ½" MNPT (for field connection to ½" FNPT fittings) (M)*                                                                                                                                                                                                                                                                                                                                                                                                                                                                                                                                                                                                                                                                                                                                                                                                                                                                                                                                                                                                                                                                                                                                                                                                                                                                                                                                                                                                                                                                                                                                                                                                                                                                                                                                                                                                                                                                                                                                                                                                                                                                      | COLOR SELECTION                                            |  |  |
| INDUCTION SELECTION                                                                                                                                                                                                                                                                                                                                                                                                                                                                                                                                                                                                                                                                                                                                                                                                                                                                                                                                                                                                                                                                                                                                                                                                                                                                                                                                                                                                                                                                                                                                                                                                                                                                                                                                                                                                                                                                                                                                                                                                                                                                                                            | No Finish (0)                                              |  |  |
| 6R 4R 3R 2R                                                                                                                                                                                                                                                                                                                                                                                                                                                                                                                                                                                                                                                                                                                                                                                                                                                                                                                                                                                                                                                                                                                                                                                                                                                                                                                                                                                                                                                                                                                                                                                                                                                                                                                                                                                                                                                                                                                                                                                                                                                                                                                    | COIL FINISH                                                |  |  |
|                                                                                                                                                                                                                                                                                                                                                                                                                                                                                                                                                                                                                                                                                                                                                                                                                                                                                                                                                                                                                                                                                                                                                                                                                                                                                                                                                                                                                                                                                                                                                                                                                                                                                                                                                                                                                                                                                                                                                                                                                                                                                                                                | Self finish (0)                                            |  |  |
| COIL PIPING HANDING (see page 2 for details)                                                                                                                                                                                                                                                                                                                                                                                                                                                                                                                                                                                                                                                                                                                                                                                                                                                                                                                                                                                                                                                                                                                                                                                                                                                                                                                                                                                                                                                                                                                                                                                                                                                                                                                                                                                                                                                                                                                                                                                                                                                                                   | ☐ Flat black (F)*                                          |  |  |
| Coil Left Hand Side (L) (Coil Opposite Side)                                                                                                                                                                                                                                                                                                                                                                                                                                                                                                                                                                                                                                                                                                                                                                                                                                                                                                                                                                                                                                                                                                                                                                                                                                                                                                                                                                                                                                                                                                                                                                                                                                                                                                                                                                                                                                                                                                                                                                                                                                                                                   | INSULATION                                                 |  |  |
| Coil Right Hand Side (R) (As Shown Above)                                                                                                                                                                                                                                                                                                                                                                                                                                                                                                                                                                                                                                                                                                                                                                                                                                                                                                                                                                                                                                                                                                                                                                                                                                                                                                                                                                                                                                                                                                                                                                                                                                                                                                                                                                                                                                                                                                                                                                                                                                                                                      | No insulation (0)                                          |  |  |
| INLET LOCATION (see page 2 for details)                                                                                                                                                                                                                                                                                                                                                                                                                                                                                                                                                                                                                                                                                                                                                                                                                                                                                                                                                                                                                                                                                                                                                                                                                                                                                                                                                                                                                                                                                                                                                                                                                                                                                                                                                                                                                                                                                                                                                                                                                                                                                        | External insulation (E)*                                   |  |  |
| Left Side (L)                                                                                                                                                                                                                                                                                                                                                                                                                                                                                                                                                                                                                                                                                                                                                                                                                                                                                                                                                                                                                                                                                                                                                                                                                                                                                                                                                                                                                                                                                                                                                                                                                                                                                                                                                                                                                                                                                                                                                                                                                                                                                                                  | INLET SHAPE                                                |  |  |
| Right Side (R)                                                                                                                                                                                                                                                                                                                                                                                                                                                                                                                                                                                                                                                                                                                                                                                                                                                                                                                                                                                                                                                                                                                                                                                                                                                                                                                                                                                                                                                                                                                                                                                                                                                                                                                                                                                                                                                                                                                                                                                                                                                                                                                 | Round (0)                                                  |  |  |
| Front (F)                                                                                                                                                                                                                                                                                                                                                                                                                                                                                                                                                                                                                                                                                                                                                                                                                                                                                                                                                                                                                                                                                                                                                                                                                                                                                                                                                                                                                                                                                                                                                                                                                                                                                                                                                                                                                                                                                                                                                                                                                                                                                                                      | Oval (V)                                                   |  |  |
| ☐ Back (B)                                                                                                                                                                                                                                                                                                                                                                                                                                                                                                                                                                                                                                                                                                                                                                                                                                                                                                                                                                                                                                                                                                                                                                                                                                                                                                                                                                                                                                                                                                                                                                                                                                                                                                                                                                                                                                                                                                                                                                                                                                                                                                                     | MOUNTING BRACKETS                                          |  |  |
|                                                                                                                                                                                                                                                                                                                                                                                                                                                                                                                                                                                                                                                                                                                                                                                                                                                                                                                                                                                                                                                                                                                                                                                                                                                                                                                                                                                                                                                                                                                                                                                                                                                                                                                                                                                                                                                                                                                                                                                                                                                                                                                                | Fixed (0)                                                  |  |  |
| Combo Left and Right (C)                                                                                                                                                                                                                                                                                                                                                                                                                                                                                                                                                                                                                                                                                                                                                                                                                                                                                                                                                                                                                                                                                                                                                                                                                                                                                                                                                                                                                                                                                                                                                                                                                                                                                                                                                                                                                                                                                                                                                                                                                                                                                                       | NO CONDENSATE DRAIN                                        |  |  |
|                                                                                                                                                                                                                                                                                                                                                                                                                                                                                                                                                                                                                                                                                                                                                                                                                                                                                                                                                                                                                                                                                                                                                                                                                                                                                                                                                                                                                                                                                                                                                                                                                                                                                                                                                                                                                                                                                                                                                                                                                                                                                                                                | ☐ No Tray or Drain (0)                                     |  |  |
|                                                                                                                                                                                                                                                                                                                                                                                                                                                                                                                                                                                                                                                                                                                                                                                                                                                                                                                                                                                                                                                                                                                                                                                                                                                                                                                                                                                                                                                                                                                                                                                                                                                                                                                                                                                                                                                                                                                                                                                                                                                                                                                                | _ no nay of Drain (o)                                      |  |  |
| Tags: QTY:                                                                                                                                                                                                                                                                                                                                                                                                                                                                                                                                                                                                                                                                                                                                                                                                                                                                                                                                                                                                                                                                                                                                                                                                                                                                                                                                                                                                                                                                                                                                                                                                                                                                                                                                                                                                                                                                                                                                                                                                                                                                                                                     | SPECIFICATIONS (also see specification sheet)              |  |  |
| rags. Qiii                                                                                                                                                                                                                                                                                                                                                                                                                                                                                                                                                                                                                                                                                                                                                                                                                                                                                                                                                                                                                                                                                                                                                                                                                                                                                                                                                                                                                                                                                                                                                                                                                                                                                                                                                                                                                                                                                                                                                                                                                                                                                                                     | -Plenums constructed of 20ga galvanized steel (unfinished) |  |  |
|                                                                                                                                                                                                                                                                                                                                                                                                                                                                                                                                                                                                                                                                                                                                                                                                                                                                                                                                                                                                                                                                                                                                                                                                                                                                                                                                                                                                                                                                                                                                                                                                                                                                                                                                                                                                                                                                                                                                                                                                                                                                                                                                | -Balancing /commissioning port next to inlet               |  |  |
|                                                                                                                                                                                                                                                                                                                                                                                                                                                                                                                                                                                                                                                                                                                                                                                                                                                                                                                                                                                                                                                                                                                                                                                                                                                                                                                                                                                                                                                                                                                                                                                                                                                                                                                                                                                                                                                                                                                                                                                                                                                                                                                                | -Horizontal discharge grille by others                     |  |  |
|                                                                                                                                                                                                                                                                                                                                                                                                                                                                                                                                                                                                                                                                                                                                                                                                                                                                                                                                                                                                                                                                                                                                                                                                                                                                                                                                                                                                                                                                                                                                                                                                                                                                                                                                                                                                                                                                                                                                                                                                                                                                                                                                | -Return plenum/ transition and grille by others            |  |  |
|                                                                                                                                                                                                                                                                                                                                                                                                                                                                                                                                                                                                                                                                                                                                                                                                                                                                                                                                                                                                                                                                                                                                                                                                                                                                                                                                                                                                                                                                                                                                                                                                                                                                                                                                                                                                                                                                                                                                                                                                                                                                                                                                | *Indicates an added cost item                              |  |  |
|                                                                                                                                                                                                                                                                                                                                                                                                                                                                                                                                                                                                                                                                                                                                                                                                                                                                                                                                                                                                                                                                                                                                                                                                                                                                                                                                                                                                                                                                                                                                                                                                                                                                                                                                                                                                                                                                                                                                                                                                                                                                                                                                |                                                            |  |  |
|                                                                                                                                                                                                                                                                                                                                                                                                                                                                                                                                                                                                                                                                                                                                                                                                                                                                                                                                                                                                                                                                                                                                                                                                                                                                                                                                                                                                                                                                                                                                                                                                                                                                                                                                                                                                                                                                                                                                                                                                                                                                                                                                | -Additional lead time may be required                      |  |  |
|                                                                                                                                                                                                                                                                                                                                                                                                                                                                                                                                                                                                                                                                                                                                                                                                                                                                                                                                                                                                                                                                                                                                                                                                                                                                                                                                                                                                                                                                                                                                                                                                                                                                                                                                                                                                                                                                                                                                                                                                                                                                                                                                | -Contact Carson Solutions for more information             |  |  |
| Project·                                                                                                                                                                                                                                                                                                                                                                                                                                                                                                                                                                                                                                                                                                                                                                                                                                                                                                                                                                                                                                                                                                                                                                                                                                                                                                                                                                                                                                                                                                                                                                                                                                                                                                                                                                                                                                                                                                                                                                                                                                                                                                                       | Submittal Date:                                            |  |  |