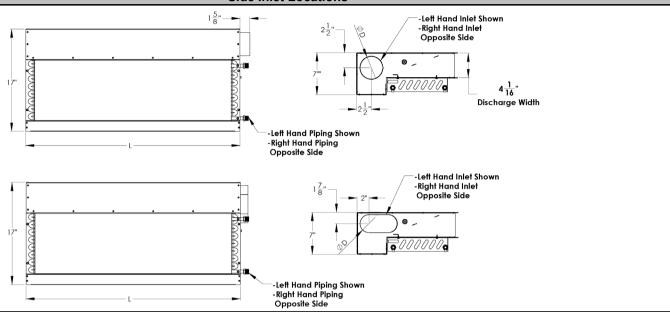

# **CB-SH-17**

**Smart Submittal for Soffit Mounted Vertical Horizontal Discharge Chilled Beam** 

|                                                                                                                                                                                                                                                                                                                                                                                                                                                                                                                                                                                                                                                                                                                                                                                                                                                                                                                                                                                                                                                                                                                                                                                                                                                                                                                                                                                                                                                                                                                                                                                                                                                                                                                                                                                                                                                                                                                                                                                                                                                                                                                                | Discharge Slot                                             |  |  |
|--------------------------------------------------------------------------------------------------------------------------------------------------------------------------------------------------------------------------------------------------------------------------------------------------------------------------------------------------------------------------------------------------------------------------------------------------------------------------------------------------------------------------------------------------------------------------------------------------------------------------------------------------------------------------------------------------------------------------------------------------------------------------------------------------------------------------------------------------------------------------------------------------------------------------------------------------------------------------------------------------------------------------------------------------------------------------------------------------------------------------------------------------------------------------------------------------------------------------------------------------------------------------------------------------------------------------------------------------------------------------------------------------------------------------------------------------------------------------------------------------------------------------------------------------------------------------------------------------------------------------------------------------------------------------------------------------------------------------------------------------------------------------------------------------------------------------------------------------------------------------------------------------------------------------------------------------------------------------------------------------------------------------------------------------------------------------------------------------------------------------------|------------------------------------------------------------|--|--|
| Back                                                                                                                                                                                                                                                                                                                                                                                                                                                                                                                                                                                                                                                                                                                                                                                                                                                                                                                                                                                                                                                                                                                                                                                                                                                                                                                                                                                                                                                                                                                                                                                                                                                                                                                                                                                                                                                                                                                                                                                                                                                                                                                           |                                                            |  |  |
| - 000000 - 000 - 000 - 000 - 000 - 000 - 000 - 000 - 000 - 000 - 000 - 000 - 000 - 000 - 000 - 000 - 000 - 000 - 000 - 000 - 000 - 000 - 000 - 000 - 000 - 000 - 000 - 000 - 000 - 000 - 000 - 000 - 000 - 000 - 000 - 000 - 000 - 000 - 000 - 000 - 000 - 000 - 000 - 000 - 000 - 000 - 000 - 000 - 000 - 000 - 000 - 000 - 000 - 000 - 000 - 000 - 000 - 000 - 000 - 000 - 000 - 000 - 000 - 000 - 000 - 000 - 000 - 000 - 000 - 000 - 000 - 000 - 000 - 000 - 000 - 000 - 000 - 000 - 000 - 000 - 000 - 000 - 000 - 000 - 000 - 000 - 000 - 000 - 000 - 000 - 000 - 000 - 000 - 000 - 000 - 000 - 000 - 000 - 000 - 000 - 000 - 000 - 000 - 000 - 000 - 000 - 000 - 000 - 000 - 000 - 000 - 000 - 000 - 000 - 000 - 000 - 000 - 000 - 000 - 000 - 000 - 000 - 000 - 000 - 000 - 000 - 000 - 000 - 000 - 000 - 000 - 000 - 000 - 000 - 000 - 000 - 000 - 000 - 000 - 000 - 000 - 000 - 000 - 000 - 000 - 000 - 000 - 000 - 000 - 000 - 000 - 000 - 000 - 000 - 000 - 000 - 000 - 000 - 000 - 000 - 000 - 000 - 000 - 000 - 000 - 000 - 000 - 000 - 000 - 000 - 000 - 000 - 000 - 000 - 000 - 000 - 000 - 000 - 000 - 000 - 000 - 000 - 000 - 000 - 000 - 000 - 000 - 000 - 000 - 000 - 000 - 000 - 000 - 000 - 000 - 000 - 000 - 000 - 000 - 000 - 000 - 000 - 000 - 000 - 000 - 000 - 000 - 000 - 000 - 000 - 000 - 000 - 000 - 000 - 000 - 000 - 000 - 000 - 000 - 000 - 000 - 000 - 000 - 000 - 000 - 000 - 000 - 000 - 000 - 000 - 000 - 000 - 000 - 000 - 000 - 000 - 000 - 000 - 000 - 000 - 000 - 000 - 000 - 000 - 000 - 000 - 000 - 000 - 000 - 000 - 000 - 000 - 000 - 000 - 000 - 000 - 000 - 000 - 000 - 000 - 000 - 000 - 000 - 000 - 000 - 000 - 000 - 000 - 000 - 000 - 000 - 000 - 000 - 000 - 000 - 000 - 000 - 000 - 000 - 000 - 000 - 000 - 000 - 000 - 000 - 000 - 000 - 000 - 000 - 000 - 000 - 000 - 000 - 000 - 000 - 000 - 000 - 000 - 000 - 000 - 000 - 000 - 000 - 000 - 000 - 000 - 000 - 000 - 000 - 000 - 000 - 000 - 000 - 000 - 000 - 000 - 000 - 000 - 000 - 000 - 000 - 000 - 000 - 000 - 000 - 000 - 000 - 000 - 000 - 000 - 000 - 000 - 000 - 000 - 000 - 000 - 000 - 000 - 000 - 000 - 0 |                                                            |  |  |
|                                                                                                                                                                                                                                                                                                                                                                                                                                                                                                                                                                                                                                                                                                                                                                                                                                                                                                                                                                                                                                                                                                                                                                                                                                                                                                                                                                                                                                                                                                                                                                                                                                                                                                                                                                                                                                                                                                                                                                                                                                                                                                                                |                                                            |  |  |
| •                                                                                                                                                                                                                                                                                                                                                                                                                                                                                                                                                                                                                                                                                                                                                                                                                                                                                                                                                                                                                                                                                                                                                                                                                                                                                                                                                                                                                                                                                                                                                                                                                                                                                                                                                                                                                                                                                                                                                                                                                                                                                                                              |                                                            |  |  |
|                                                                                                                                                                                                                                                                                                                                                                                                                                                                                                                                                                                                                                                                                                                                                                                                                                                                                                                                                                                                                                                                                                                                                                                                                                                                                                                                                                                                                                                                                                                                                                                                                                                                                                                                                                                                                                                                                                                                                                                                                                                                                                                                | L                                                          |  |  |
|                                                                                                                                                                                                                                                                                                                                                                                                                                                                                                                                                                                                                                                                                                                                                                                                                                                                                                                                                                                                                                                                                                                                                                                                                                                                                                                                                                                                                                                                                                                                                                                                                                                                                                                                                                                                                                                                                                                                                                                                                                                                                                                                |                                                            |  |  |
|                                                                                                                                                                                                                                                                                                                                                                                                                                                                                                                                                                                                                                                                                                                                                                                                                                                                                                                                                                                                                                                                                                                                                                                                                                                                                                                                                                                                                                                                                                                                                                                                                                                                                                                                                                                                                                                                                                                                                                                                                                                                                                                                |                                                            |  |  |
| SH MODEL                                                                                                                                                                                                                                                                                                                                                                                                                                                                                                                                                                                                                                                                                                                                                                                                                                                                                                                                                                                                                                                                                                                                                                                                                                                                                                                                                                                                                                                                                                                                                                                                                                                                                                                                                                                                                                                                                                                                                                                                                                                                                                                       | UNIT SIZE (see page 2 for details)  Left hand piping shown |  |  |
| ☐ 17" Tall, 7.0" Wide (17)                                                                                                                                                                                                                                                                                                                                                                                                                                                                                                                                                                                                                                                                                                                                                                                                                                                                                                                                                                                                                                                                                                                                                                                                                                                                                                                                                                                                                                                                                                                                                                                                                                                                                                                                                                                                                                                                                                                                                                                                                                                                                                     | ☐ 2' nom. L = 24" (2FT) Right hand opposite                |  |  |
|                                                                                                                                                                                                                                                                                                                                                                                                                                                                                                                                                                                                                                                                                                                                                                                                                                                                                                                                                                                                                                                                                                                                                                                                                                                                                                                                                                                                                                                                                                                                                                                                                                                                                                                                                                                                                                                                                                                                                                                                                                                                                                                                | ☐ 3' nom. L = 36" (3FT)                                    |  |  |
| COIL CIRCUITS                                                                                                                                                                                                                                                                                                                                                                                                                                                                                                                                                                                                                                                                                                                                                                                                                                                                                                                                                                                                                                                                                                                                                                                                                                                                                                                                                                                                                                                                                                                                                                                                                                                                                                                                                                                                                                                                                                                                                                                                                                                                                                                  | ☐ 4' nom. L = 48" (4FT)                                    |  |  |
| 2 pipe 2 Row (2)                                                                                                                                                                                                                                                                                                                                                                                                                                                                                                                                                                                                                                                                                                                                                                                                                                                                                                                                                                                                                                                                                                                                                                                                                                                                                                                                                                                                                                                                                                                                                                                                                                                                                                                                                                                                                                                                                                                                                                                                                                                                                                               | ☐ 5' nom. L = 60" (5FT)                                    |  |  |
| 4 pipe 2 Row (4)                                                                                                                                                                                                                                                                                                                                                                                                                                                                                                                                                                                                                                                                                                                                                                                                                                                                                                                                                                                                                                                                                                                                                                                                                                                                                                                                                                                                                                                                                                                                                                                                                                                                                                                                                                                                                                                                                                                                                                                                                                                                                                               | ☐ 6' nom. L = 72" (6FT)                                    |  |  |
| COIL CAPACITY                                                                                                                                                                                                                                                                                                                                                                                                                                                                                                                                                                                                                                                                                                                                                                                                                                                                                                                                                                                                                                                                                                                                                                                                                                                                                                                                                                                                                                                                                                                                                                                                                                                                                                                                                                                                                                                                                                                                                                                                                                                                                                                  | INLET SIZE (see page 2 for details)                        |  |  |
|                                                                                                                                                                                                                                                                                                                                                                                                                                                                                                                                                                                                                                                                                                                                                                                                                                                                                                                                                                                                                                                                                                                                                                                                                                                                                                                                                                                                                                                                                                                                                                                                                                                                                                                                                                                                                                                                                                                                                                                                                                                                                                                                |                                                            |  |  |
| Single circuit coil for 0.5-1.50gpm (S)                                                                                                                                                                                                                                                                                                                                                                                                                                                                                                                                                                                                                                                                                                                                                                                                                                                                                                                                                                                                                                                                                                                                                                                                                                                                                                                                                                                                                                                                                                                                                                                                                                                                                                                                                                                                                                                                                                                                                                                                                                                                                        |                                                            |  |  |
| ☐ Dual circuit coil for 1.50-2.4gpm (D)                                                                                                                                                                                                                                                                                                                                                                                                                                                                                                                                                                                                                                                                                                                                                                                                                                                                                                                                                                                                                                                                                                                                                                                                                                                                                                                                                                                                                                                                                                                                                                                                                                                                                                                                                                                                                                                                                                                                                                                                                                                                                        | 4" nom. (DØ = 3% Round                                     |  |  |
| COIL CONNECTIONS                                                                                                                                                                                                                                                                                                                                                                                                                                                                                                                                                                                                                                                                                                                                                                                                                                                                                                                                                                                                                                                                                                                                                                                                                                                                                                                                                                                                                                                                                                                                                                                                                                                                                                                                                                                                                                                                                                                                                                                                                                                                                                               | $\square$ 5" nom. (DØ = $4\%$ Oval                         |  |  |
| ☐ 5/8" OD (for sweat connection by others) (N)                                                                                                                                                                                                                                                                                                                                                                                                                                                                                                                                                                                                                                                                                                                                                                                                                                                                                                                                                                                                                                                                                                                                                                                                                                                                                                                                                                                                                                                                                                                                                                                                                                                                                                                                                                                                                                                                                                                                                                                                                                                                                 |                                                            |  |  |
| ☐ ½" MNPT (for field connection to ½" FNPT fittings) (M)*                                                                                                                                                                                                                                                                                                                                                                                                                                                                                                                                                                                                                                                                                                                                                                                                                                                                                                                                                                                                                                                                                                                                                                                                                                                                                                                                                                                                                                                                                                                                                                                                                                                                                                                                                                                                                                                                                                                                                                                                                                                                      | COLOR SELECTION                                            |  |  |
| INDUCTION SELECTION                                                                                                                                                                                                                                                                                                                                                                                                                                                                                                                                                                                                                                                                                                                                                                                                                                                                                                                                                                                                                                                                                                                                                                                                                                                                                                                                                                                                                                                                                                                                                                                                                                                                                                                                                                                                                                                                                                                                                                                                                                                                                                            | No Finish (0)                                              |  |  |
| 6R 4R 3R 2R                                                                                                                                                                                                                                                                                                                                                                                                                                                                                                                                                                                                                                                                                                                                                                                                                                                                                                                                                                                                                                                                                                                                                                                                                                                                                                                                                                                                                                                                                                                                                                                                                                                                                                                                                                                                                                                                                                                                                                                                                                                                                                                    | COIL FINISH                                                |  |  |
|                                                                                                                                                                                                                                                                                                                                                                                                                                                                                                                                                                                                                                                                                                                                                                                                                                                                                                                                                                                                                                                                                                                                                                                                                                                                                                                                                                                                                                                                                                                                                                                                                                                                                                                                                                                                                                                                                                                                                                                                                                                                                                                                | Self finish (0)                                            |  |  |
| COIL PIPING HANDING (see page 2 for details)                                                                                                                                                                                                                                                                                                                                                                                                                                                                                                                                                                                                                                                                                                                                                                                                                                                                                                                                                                                                                                                                                                                                                                                                                                                                                                                                                                                                                                                                                                                                                                                                                                                                                                                                                                                                                                                                                                                                                                                                                                                                                   | ☐ Flat black (F)*                                          |  |  |
| Coil Left Hand Side (L) (Coil Opposite Side)                                                                                                                                                                                                                                                                                                                                                                                                                                                                                                                                                                                                                                                                                                                                                                                                                                                                                                                                                                                                                                                                                                                                                                                                                                                                                                                                                                                                                                                                                                                                                                                                                                                                                                                                                                                                                                                                                                                                                                                                                                                                                   | INSULATION                                                 |  |  |
| Coil Right Hand Side (R) (As Shown Above)                                                                                                                                                                                                                                                                                                                                                                                                                                                                                                                                                                                                                                                                                                                                                                                                                                                                                                                                                                                                                                                                                                                                                                                                                                                                                                                                                                                                                                                                                                                                                                                                                                                                                                                                                                                                                                                                                                                                                                                                                                                                                      | No insulation (0)                                          |  |  |
| INLET LOCATION (see page 2 for details)                                                                                                                                                                                                                                                                                                                                                                                                                                                                                                                                                                                                                                                                                                                                                                                                                                                                                                                                                                                                                                                                                                                                                                                                                                                                                                                                                                                                                                                                                                                                                                                                                                                                                                                                                                                                                                                                                                                                                                                                                                                                                        | External insulation (E)*                                   |  |  |
| Left Side (L)                                                                                                                                                                                                                                                                                                                                                                                                                                                                                                                                                                                                                                                                                                                                                                                                                                                                                                                                                                                                                                                                                                                                                                                                                                                                                                                                                                                                                                                                                                                                                                                                                                                                                                                                                                                                                                                                                                                                                                                                                                                                                                                  | INLET SHAPE                                                |  |  |
| Right Side (R)                                                                                                                                                                                                                                                                                                                                                                                                                                                                                                                                                                                                                                                                                                                                                                                                                                                                                                                                                                                                                                                                                                                                                                                                                                                                                                                                                                                                                                                                                                                                                                                                                                                                                                                                                                                                                                                                                                                                                                                                                                                                                                                 | Round (0)                                                  |  |  |
| Front (F)                                                                                                                                                                                                                                                                                                                                                                                                                                                                                                                                                                                                                                                                                                                                                                                                                                                                                                                                                                                                                                                                                                                                                                                                                                                                                                                                                                                                                                                                                                                                                                                                                                                                                                                                                                                                                                                                                                                                                                                                                                                                                                                      | Oval (V)                                                   |  |  |
| ☐ Back (B)                                                                                                                                                                                                                                                                                                                                                                                                                                                                                                                                                                                                                                                                                                                                                                                                                                                                                                                                                                                                                                                                                                                                                                                                                                                                                                                                                                                                                                                                                                                                                                                                                                                                                                                                                                                                                                                                                                                                                                                                                                                                                                                     | MOUNTING BRACKETS                                          |  |  |
|                                                                                                                                                                                                                                                                                                                                                                                                                                                                                                                                                                                                                                                                                                                                                                                                                                                                                                                                                                                                                                                                                                                                                                                                                                                                                                                                                                                                                                                                                                                                                                                                                                                                                                                                                                                                                                                                                                                                                                                                                                                                                                                                | Fixed (0)                                                  |  |  |
| Combo Left and Right (C)                                                                                                                                                                                                                                                                                                                                                                                                                                                                                                                                                                                                                                                                                                                                                                                                                                                                                                                                                                                                                                                                                                                                                                                                                                                                                                                                                                                                                                                                                                                                                                                                                                                                                                                                                                                                                                                                                                                                                                                                                                                                                                       | NO CONDENSATE DRAIN                                        |  |  |
|                                                                                                                                                                                                                                                                                                                                                                                                                                                                                                                                                                                                                                                                                                                                                                                                                                                                                                                                                                                                                                                                                                                                                                                                                                                                                                                                                                                                                                                                                                                                                                                                                                                                                                                                                                                                                                                                                                                                                                                                                                                                                                                                | ☐ No Tray or Drain (0)                                     |  |  |
|                                                                                                                                                                                                                                                                                                                                                                                                                                                                                                                                                                                                                                                                                                                                                                                                                                                                                                                                                                                                                                                                                                                                                                                                                                                                                                                                                                                                                                                                                                                                                                                                                                                                                                                                                                                                                                                                                                                                                                                                                                                                                                                                | _ no nay of Drain (o)                                      |  |  |
| Tags: QTY:                                                                                                                                                                                                                                                                                                                                                                                                                                                                                                                                                                                                                                                                                                                                                                                                                                                                                                                                                                                                                                                                                                                                                                                                                                                                                                                                                                                                                                                                                                                                                                                                                                                                                                                                                                                                                                                                                                                                                                                                                                                                                                                     | SPECIFICATIONS (also see specification sheet)              |  |  |
| rags. Qiii                                                                                                                                                                                                                                                                                                                                                                                                                                                                                                                                                                                                                                                                                                                                                                                                                                                                                                                                                                                                                                                                                                                                                                                                                                                                                                                                                                                                                                                                                                                                                                                                                                                                                                                                                                                                                                                                                                                                                                                                                                                                                                                     | -Plenums constructed of 20ga galvanized steel (unfinished) |  |  |
|                                                                                                                                                                                                                                                                                                                                                                                                                                                                                                                                                                                                                                                                                                                                                                                                                                                                                                                                                                                                                                                                                                                                                                                                                                                                                                                                                                                                                                                                                                                                                                                                                                                                                                                                                                                                                                                                                                                                                                                                                                                                                                                                | -Balancing /commissioning port next to inlet               |  |  |
|                                                                                                                                                                                                                                                                                                                                                                                                                                                                                                                                                                                                                                                                                                                                                                                                                                                                                                                                                                                                                                                                                                                                                                                                                                                                                                                                                                                                                                                                                                                                                                                                                                                                                                                                                                                                                                                                                                                                                                                                                                                                                                                                | -Horizontal discharge grille by others                     |  |  |
|                                                                                                                                                                                                                                                                                                                                                                                                                                                                                                                                                                                                                                                                                                                                                                                                                                                                                                                                                                                                                                                                                                                                                                                                                                                                                                                                                                                                                                                                                                                                                                                                                                                                                                                                                                                                                                                                                                                                                                                                                                                                                                                                | -Return plenum/ transition and grille by others            |  |  |
|                                                                                                                                                                                                                                                                                                                                                                                                                                                                                                                                                                                                                                                                                                                                                                                                                                                                                                                                                                                                                                                                                                                                                                                                                                                                                                                                                                                                                                                                                                                                                                                                                                                                                                                                                                                                                                                                                                                                                                                                                                                                                                                                | *Indicates an added cost item                              |  |  |
|                                                                                                                                                                                                                                                                                                                                                                                                                                                                                                                                                                                                                                                                                                                                                                                                                                                                                                                                                                                                                                                                                                                                                                                                                                                                                                                                                                                                                                                                                                                                                                                                                                                                                                                                                                                                                                                                                                                                                                                                                                                                                                                                |                                                            |  |  |
|                                                                                                                                                                                                                                                                                                                                                                                                                                                                                                                                                                                                                                                                                                                                                                                                                                                                                                                                                                                                                                                                                                                                                                                                                                                                                                                                                                                                                                                                                                                                                                                                                                                                                                                                                                                                                                                                                                                                                                                                                                                                                                                                | -Additional lead time may be required                      |  |  |
|                                                                                                                                                                                                                                                                                                                                                                                                                                                                                                                                                                                                                                                                                                                                                                                                                                                                                                                                                                                                                                                                                                                                                                                                                                                                                                                                                                                                                                                                                                                                                                                                                                                                                                                                                                                                                                                                                                                                                                                                                                                                                                                                | -Contact Carson Solutions for more information             |  |  |
| Project·                                                                                                                                                                                                                                                                                                                                                                                                                                                                                                                                                                                                                                                                                                                                                                                                                                                                                                                                                                                                                                                                                                                                                                                                                                                                                                                                                                                                                                                                                                                                                                                                                                                                                                                                                                                                                                                                                                                                                                                                                                                                                                                       | Submittal Date:                                            |  |  |