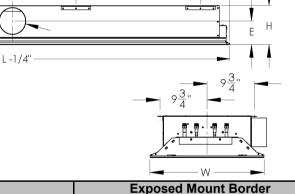

lutions.com

v.4.0 - Issue Date: 02/25/2024

© 2020-2025 Carson Solutions. All rights reserved



# **CB-H24**

Smart Submittal for 24" Horizontal Coil 1-Way or 2-Way Discharge Chilled Beam

### Side Inlet - Coil Mount Handings



W = 23<sup>3</sup>/<sub>4</sub>"











W = 23<sup>3</sup>/<sub>4</sub>"

### Top Inlet Casing is Universal - With Pipe Locations





### **Fixed Bracket Mounting Locations**

| Daama  |       | _      | _    |
|--------|-------|--------|------|
| Beam   | Α     | В      | С    |
| Length | (in)  | (in)   | (in) |
| 2'     |       |        |      |
| 3'     |       | _      |      |
| 4'     |       | _      | -    |
| 5'     | 6 1/2 |        |      |
| 6'     |       | 19 3/8 | 10   |
| 7'     |       | 23 3/8 | 12   |
| 8'     |       | 27 3/8 | 14   |





### Ceiling Grid T-Bar Border Style Options

# Standard (STD) Ceiling Tile





# Length is Nominal L W = 36"

Project: Kipp Capital Region High School

Submittal Date: 7/12/2024

Location: Albany, NY

15/16" T-bar STD Frame

Page 16

CARSON

952.525.2050

www.carsonsolution.com

info@carsonsolutions.com

v.4.0 - Issue Date: 02/25/2024

© 2020-2025 Carson Solutions. All rights reserved