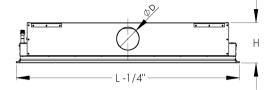

### **Fixed Bracket Mounting Locations**

| Daama  |       | _      | _    |
|--------|-------|--------|------|
| Beam   | Α     | В      | С    |
| Length | (in)  | (in)   | (in) |
| 2'     |       |        |      |
| 3'     |       | _      |      |
| 4'     |       | _      | -    |
| 5'     | 6 1/2 |        |      |
| 6'     |       | 19 3/8 | 10   |
| 7'     |       | 23 3/8 | 12   |
| 8'     |       | 27 3/8 | 14   |