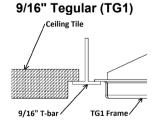

rights reserved



# **CB-H24**

Smart Submittal for 24" Horizontal Coil 1-Way or 2-Way Discharge Chilled Beam

### Side Inlet - Coil Mount Handings



W = 23<sup>3</sup>/<sub>4</sub>"











W = 23<sup>3</sup>/<sub>4</sub>"

### Top Inlet Casing is Universal - With Pipe Locations





### **Fixed Bracket Mounting Locations**

| Daama  |       | _      | _    |
|--------|-------|--------|------|
| Beam   | Α     | В      | С    |
| Length | (in)  | (in)   | (in) |
| 2'     |       |        |      |
| 3'     |       | _      |      |
| 4'     |       | _      | -    |
| 5'     | 6 1/2 |        |      |
| 6'     |       | 19 3/8 | 10   |
| 7'     |       | 23 3/8 | 12   |
| 8'     |       | 27 3/8 | 14   |





### Ceiling Grid T-Bar Border Style Options

# Standard (STD) Ceiling Tile





# Length is Nominal L W = 36"

Project: Kipp Capital Region High School

Submittal Date: 7/12/2024

Location: Albany, NY

15/16" T-bar STD Frame

Page 16

CARSON

952.525.2050

www.carsonsolution.com

info@carsonsolutions.com

v.4.0 - Issue Date: 02/25/2024

© 2020-2025 Carson Solutions. All rights reserved