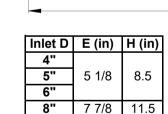

### Top Inlet Casing is Universal - With Pipe Locations

### **Fixed Bracket Mounting Locations**

| Daama  |       | _      | _    |
|--------|-------|--------|------|
| Beam   | Α     | В      | С    |
| Length | (in)  | (in)   | (in) |
| 2'     |       |        |      |
| 3'     |       | _      |      |
| 4'     |       | _      | -    |
| 5'     | 6 1/2 |        |      |
| 6'     |       | 19 3/8 | 10   |
| 7'     |       | 23 3/8 | 12   |
| 8'     |       | 27 3/8 | 14   |