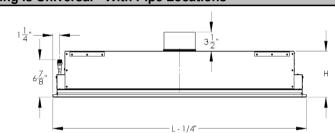

**-*-*-*-*X*-*-***                                                                                                                                                                                                                                                                                      | Page                                                                    |

CARSON

952.525.2050

www.carsonsolution.com

info@carsonsolutions.com

v.4.0 - Issue Date: 02/25/2024

© 2020-2025 Carson Solutions. All rights reserved



# **CB-H24**

Smart Submittal for 24" Horizontal Coil 1-Way or 2-Way Discharge Chilled Beam

### Side Inlet - Coil Mount Handings



W = 23<sup>3</sup>/<sub>4</sub>"











W = 23<sup>3</sup>/<sub>4</sub>"

### Top Inlet Casing is Universal - With Pipe Locations





### **Fixed Bracket Mounting Locations**

| Daama  |       | _      | _    |
|--------|-------|--------|------|
| Beam   | Α     | В      | С    |
| Length | (in)  | (in)   | (in) |
| 2'     |       |        |      |
| 3'     |       | _      |      |
| 4'     |       | _      | -    |
| 5'     | 6 1/2 |        |      |
| 6'     |       | 19 3/8 | 10   |
| 7'     |       | 23 3/8 | 12   |
| 8'     |       | 27 3/8 | 14   |





### Ceiling Grid T-Bar Border Style Options

# Standard (STD) Ceiling Tile





# Length is Nominal L W = 36"

Project: Kipp Capital Region High School

Submittal Date: 7/12/2024

Location: Albany, NY

15/16" T-bar STD Frame

Page 16

CARSON

952.525.2050

www.carsonsolution.com

info@carsonsolutions.com

v.4.0 - Issue Date: 02/25/2024

© 2020-2025 Carson Solution