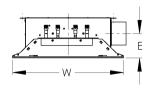

| CB-H24-***-*-*-*-*X*-*-***                                                                                                                                                                                                                                                                                      | Page                                                                    |

CARSON

952.525.2050

www.carsonsolution.com

info@carsonsolutions.com

v.4.0 - Issue Date: 02/25/2024

© 2020-2025 Carson Solutions. All rights reserved



# **CB-H24**

Smart Submittal for 24" Horizontal Coil 1-Way or 2-Way Discharge Chilled Beam

### Side Inlet - Coil Mount Handings



W = 23<sup>3</sup>/<sub>4</sub>"











W = 23<sup>3</sup>/<sub>4</sub>"

### Top Inlet Casing is Universal - With Pipe Locations





### **Fixed Bracket Mounting Locations**

| Daama  |       | _      | _    |
|--------|-------|--------|------|
| Beam   | Α     | В      | С    |
| Length | (in)  | (in)   | (in) |
| 2'     |       |        |      |
| 3'     |       | _      |      |
| 4'     |       | _      | -    |
| 5'     | 6 1/2 |        |      |
| 6'     |       | 19 3/8 | 10   |
| 7'     |       | 23 3/8 | 12   |
| 8'     |       | 27 3/8 | 14   |





### Ceiling Grid T-Bar Border Style Options

# Standard (STD) Ceiling Tile





# Length is Nominal L W = 36"

Project: Kipp Capital Region High School

Submittal Date: 7/12/2024

Location: Albany, NY

15/16" T-bar STD Frame

Page 16

CARSON

952.525.2050

www.cars