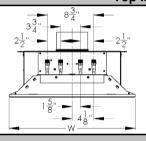

# **CB-H24**

Smart Submittal for 24" Horizontal Coil 1-Way or 2-Way Discharge Chilled Beam

|                                                                                                                                                                                                                                                                                                                                                                                                                         | Left hand piping sho<br>Right hand oppisite                                                                                                                                                                                                                                                                                                                                                                                                                                                                                                                                                                                                                                                                                                                                                                                                                                                                                                                                                                                                                                                                                                                                                                                                                                                                                                                                                                                                                                                                                                                                                                                                                                                                                                                                                                                                                                                                                                                                                                                                                                                                                    |                                                                                                                                                                                                                                                                                                                 |                                                                         |
|-------------------------------------------------------------------------------------------------------------------------------------------------------------------------------------------------------------------------------------------------------------------------------------------------------------------------------------------------------------------------------------------------------------------------|--------------------------------------------------------------------------------------------------------------------------------------------------------------------------------------------------------------------------------------------------------------------------------------------------------------------------------------------------------------------------------------------------------------------------------------------------------------------------------------------------------------------------------------------------------------------------------------------------------------------------------------------------------------------------------------------------------------------------------------------------------------------------------------------------------------------------------------------------------------------------------------------------------------------------------------------------------------------------------------------------------------------------------------------------------------------------------------------------------------------------------------------------------------------------------------------------------------------------------------------------------------------------------------------------------------------------------------------------------------------------------------------------------------------------------------------------------------------------------------------------------------------------------------------------------------------------------------------------------------------------------------------------------------------------------------------------------------------------------------------------------------------------------------------------------------------------------------------------------------------------------------------------------------------------------------------------------------------------------------------------------------------------------------------------------------------------------------------------------------------------------|-----------------------------------------------------------------------------------------------------------------------------------------------------------------------------------------------------------------------------------------------------------------------------------------------------------------|-------------------------------------------------------------------------|
|                                                                                                                                                                                                                                                                                                                                                                                                                         |                                                                                                                                                                                                                                                                                                                                                                                                                                                                                                                                                                                                                                                                                                                                                                                                                                                                                                                                                                                                                                                                                                                                                                                                                                                                                                                                                                                                                                                                                                                                                                                                                                                                                                                                                                                                                                                                                                                                                                                                                                                                                                                                |                                                                                                                                                                                                                                                                                                                 | H                                                                       |
| W =23.75"                                                                                                                                                                                                                                                                                                                                                                                                               |                                                                                                                                                                                                                                                                                                                                                                                                                                                                                                                                                                                                                                                                                                                                                                                                                                                                                                                                                                                                                                                                                                                                                                                                                                                                                                                                                                                                                                                                                                                                                                                                                                                                                                                                                                                                                                                                                                                                                                                                                                                                                                                                | L -1/4"                                                                                                                                                                                                                                                                                                         |                                                                         |
| COIL CIRCUITS  2 pipe 2 Row (2) 4 pipe 2 Row (4)  COIL CAPACITY Single circuit coil for 0.5-1.50gpm Dual circuit coil for 1.50-2.4gpm (ECOIL CONNECTIONS) %" OD (for sweat connection by Coil Y." MNPT (for field connection to SAIR THROW) 2-Way Throw Standard (2W) 1-Way Throw, Same Direction as 1-Way Throw, Away From Side IINDUCTION SELECTION 6R 4R 3R 2R - (Recommended ta IIIIIIIIIIIIIIIIIIIIIIIIIIIIIIIIIII | others) (N)  thers) (N)  Therefore, Therefor | UNIT SIZE (see page 2 for details)                                                                                                                                                                                                                                                                              | ☐ 6' nom. L = 72" (6FT) ☐ 7' nom. L = 84" (7FT) ☐ 8' nom. L = 84" (8FT) |
| Tegular 15/16" T-Bar (TG2) Exposed Mount (EXP) * 36" wide                                                                                                                                                                                                                                                                                                                                                               |                                                                                                                                                                                                                                                                                                                                                                                                                                                                                                                                                                                                                                                                                                                                                                                                                                                                                                                                                                                                                                                                                                                                                                                                                                                                                                                                                                                                                                                                                                                                                                                                                                                                                                                                                                                                                                                                                                                                                                                                                                                                                                                                | Painted (P)*                                                                                                                                                                                                                                                                                                    | 0                                                                       |
| Tags: QTY:                                                                                                                                                                                                                                                                                                                                                                                                              |                                                                                                                                                                                                                                                                                                                                                                                                                                                                                                                                                                                                                                                                                                                                                                                                                                                                                                                                                                                                                                                                                                                                                                                                                                                                                                                                                                                                                                                                                                                                                                                                                                                                                                                                                                                                                                                                                                                                                                                                                                                                                                                                | SPECIFICATIONS (also see specification sheet)  -Beams constructed of steel and finished with powdercoat paint -Plenums constructed of 20ga galvanized steel (unfinished) -Lockable swing down grille panel that is removable to change swing direction -Accessible balancing /commissioning port from room side |                                                                         |
|                                                                                                                                                                                                                                                                                                                                                                                                                         |                                                                                                                                                                                                                                                                                                                                                                                                                                                                                                                                                                                                                                                                                                                                                                                                                                                                                                                                                                                                                                                                                                                                                                                                                                                                                                                                                                                                                                                                                                                                                                                                                                                                                                                                                                                                                                                                                                                                                                                                                                                                                                                                | *Indicates an added cost item -Additional lead time may be required -Contact Carson Solutions for more information                                                                                                                                                                                              |                                                                         |
| Project:                                                                                                                                                                                                                                                                                                                                                                                                                |                                                                                                                                                                                                                                                                                                                                                                                                                                                                                                                                                                                                                                                                                                                                                                                                                                                                                                                                                                                                                                                                                                                                                                                                                                                                                                                                                                                                                                                                                                                                                                                                                                                                                                                                                                                                                                                                                                                                                                                                                                                                                                                                |                                                                                                                                                                                                                                                                                                                 | Submittal Date:                                                         |
| Location:                                                                                                                                                                                                                                                                                                                                                                                                               | Product Code                                                                                                                                                                                                                                                                                                                                                                                                                                                                                                                                                                                                                                                                                                                                                                                                                                                                                                                                                                                                                                                                                                                                                                                                                                                                                                                                                                                                                                                                                                                                                                                                                                                                                                                                                                                                                                                                                                                                                                                                                                                                                                                   | CB-H24-***-*-*-*-*X*-*-***                                                                                                                                                                                                                                                                                      | Page                                                                    |

### Side Inlet - Coil Mount Handings

W = 23<sup>3</sup>/<sub>4</sub>"

W = 23<sup>3</sup>/<sub>4</sub>"