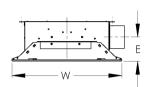

### Side Inlet - Coil Mount Handings

W = 23<sup>3</sup>/<sub>4</sub>"

W = 23<sup>3</sup>/<sub>4</sub>"