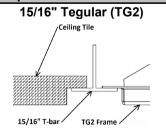

ights reserved



# **CB-H24**

Smart Submittal for 24" Horizontal Coil 1-Way or 2-Way Discharge Chilled Beam

### Side Inlet - Coil Mount Handings



W = 23<sup>3</sup>/<sub>4</sub>"











W = 23<sup>3</sup>/<sub>4</sub>"

### Top Inlet Casing is Universal - With Pipe Locations





### **Fixed Bracket Mounting Locations**

| Daama  |       | _      | _    |
|--------|-------|--------|------|
| Beam   | Α     | В      | С    |
| Length | (in)  | (in)   | (in) |
| 2'     |       |        |      |
| 3'     |       | _      |      |
| 4'     |       | _      | -    |
| 5'     | 6 1/2 |        |      |
| 6'     |       | 19 3/8 | 10   |
| 7'     |       | 23 3/8 | 12   |
| 8'     |       | 27 3/8 | 14   |





### Ceiling Grid T-Bar Border Style Options

# Standard (STD) Ceiling Tile





# Length is Nominal L W = 36"

Project: Kipp Capital Region High School

Submittal Date: 7/12/2024

Location: Albany, NY

15/16" T-bar STD Frame

Page 16

CARSON

952.525.2050

www.carsonsolution.com

info@carsonsolutions.com

v.4.0 - Issue Date: 02/25/2024

© 2020-2025 Carson Solutions. All rights reserved