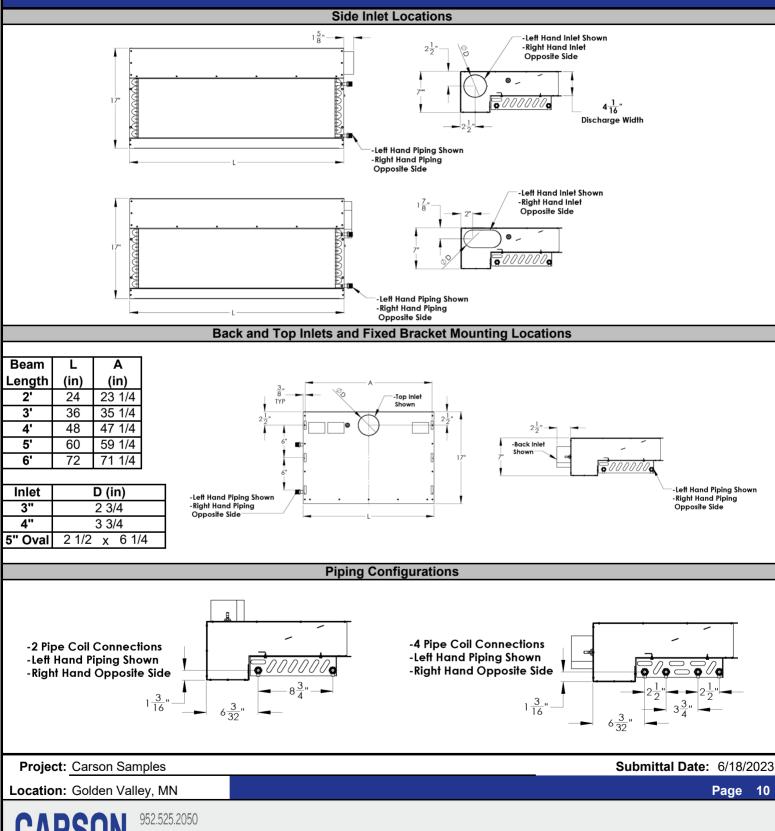

CB-SH-17 Smart Submittal for Soffit Mounted Vertical Horizontal Discharge Chilled Beam

| Тор<br>О<br>О<br>О                                                                                                                                                                                                                                                                                                                                                                                                                                                                                                                                           | Left Back                                                                                                                                                                                                                                                                                                                                                                                                                                                                                                                                                                                             |
|--------------------------------------------------------------------------------------------------------------------------------------------------------------------------------------------------------------------------------------------------------------------------------------------------------------------------------------------------------------------------------------------------------------------------------------------------------------------------------------------------------------------------------------------------------------|-------------------------------------------------------------------------------------------------------------------------------------------------------------------------------------------------------------------------------------------------------------------------------------------------------------------------------------------------------------------------------------------------------------------------------------------------------------------------------------------------------------------------------------------------------------------------------------------------------|
| SH MODEL   17" Tall, 7.0" Wide (17)   COLL CIRCUITS   2 pipe 2 Row (2)   4 pipe 2 Row (4)   COLL CAPACITY   Single circuit coil for 0.5-1.50gpm (S)   Dual circuit coil for 1.50-2.4gpm (D)   COLL CONNECTIONS   %" OD (for sweat connection by others) (N)   %" OD (for sweat connection to ½" FNPT fittings) (M)*   INDUCTION SELECTION   GR 4R 3R 2R   Coll Left Hand Side (L) (as shown above)   Coil Left Hand Side (R) (Coil Opposite Side)   Coil Left Hand Side (R) (Coil Opposite Side)   Left Side (L)   Right Side (R)   Extension (F)   Back (B) | UNIT SIZE (see page 2 for details) $2'$ nom. $L = 24" (2FT)$ $3'$ nom. $L = 36" (3FT)$ $4'$ nom. $L = 48" (4FT)$ $5'$ nom. $L = 60" (5FT)$ $6'$ nom. $L = 72" (6FT)$ INLET SIZE (see page 2 for details) $3"$ nom. $DØ = 2%"$ Round $4"$ nom. $DØ = 2%"$ Round $5"$ nom. $DØ = 2%"$ Round $4"$ nom. $DØ = 2%"$ Round $5"$ nom. $DØ = 3%"$ Round $5"$ nom. $DØ = 3%"$ Round $5"$ nom. $DØ = 4%"$ OvalCOLOR SELECTIONNo Finish (0)COLOR SELECTIONNo Finish (0)COLI FINISHSelf finish (0)Flat black (F)*INSULATIONNo insulation (0)External insulation (E)*INLET SHAPERound (0)Oval (V)MOUNTING BRACKETS |
| <ul><li>Top (T)</li><li>Combo Left and Right (C)</li></ul>                                                                                                                                                                                                                                                                                                                                                                                                                                                                                                   | Fixed (0)<br>NO CONDENSATE DRAIN<br>No Tray or Drain (0)                                                                                                                                                                                                                                                                                                                                                                                                                                                                                                                                              |
| ags: QTY:                                                                                                                                                                                                                                                                                                                                                                                                                                                                                                                                                    | SPECIFICATIONS (also see specification sheet)   -Plenums constructed of 20ga galvanized steel (unfinished)   -Balancing /commissioning port next to inlet   -Horizontal discharge grille by others   -Return plenum/ transition and grille by others   *Indicates an added cost item   -Additional lead time may be required   -Contact Carson Solutions for more information                                                                                                                                                                                                                         |
| Project:                                                                                                                                                                                                                                                                                                                                                                                                                                                                                                                                                     | Submittal Date:                                                                                                                                                                                                                                                                                                                                                                                                                                                                                                                                                                                       |
| Location: Product Code                                                                                                                                                                                                                                                                                                                                                                                                                                                                                                                                       | CB-SH-*_****-*_*-*X*_*-*X*_* Page                                                                                                                                                                                                                                                                                                                                                                                                                                                                                                                                                                     |
| SOLUTIONS 952.525.2050<br>www.carsonsolutions.com                                                                                                                                                                                                                                                                                                                                                                                                                                                                                                            |                                                                                                                                                                                                                                                                                                                                                                                                                                                                                                                                                                                                       |