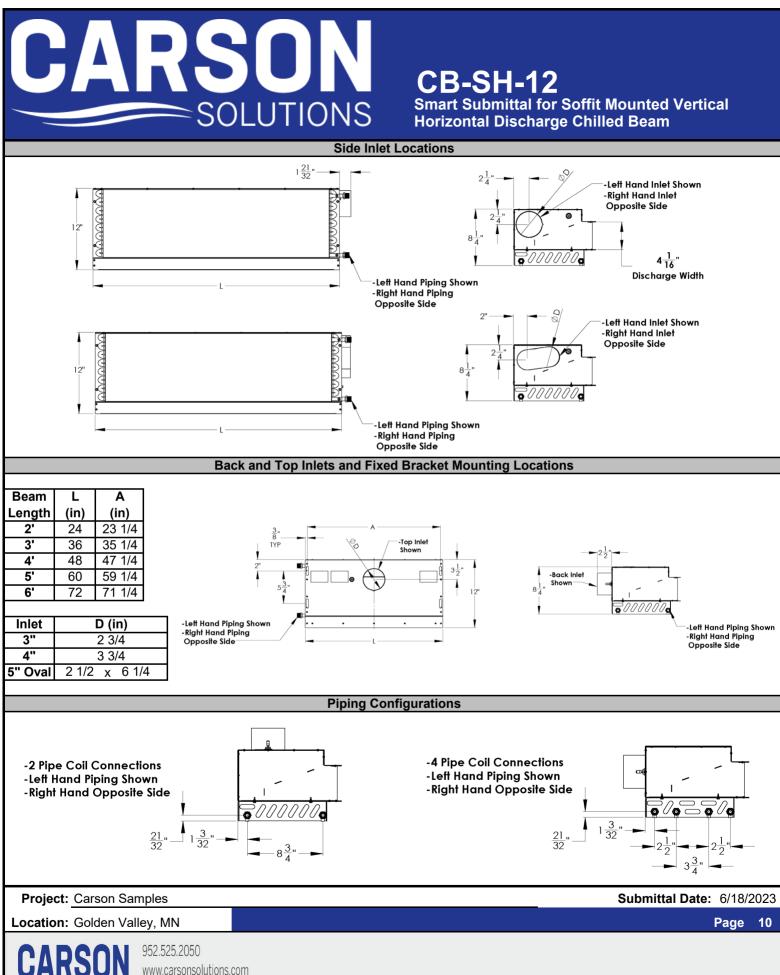

**CB-SH-12** Smart Submittal for Soffit Mounted Vertical Horizontal Discharge Chilled Beam

|                                                                                                                                                                                                                                                                                                                                                                                                                                                                                                                                                                                                                                                                                                     | Top<br>Back $Back$ $Ba$ |
|-----------------------------------------------------------------------------------------------------------------------------------------------------------------------------------------------------------------------------------------------------------------------------------------------------------------------------------------------------------------------------------------------------------------------------------------------------------------------------------------------------------------------------------------------------------------------------------------------------------------------------------------------------------------------------------------------------|--------------------------------------------------------------------------------------------------------------------------------------------------------------------------------------------------------------------------------------------------------------------------------------------------------------------------------------------------------------------------------------------------------------------------------------------------------------------------------------------------------------------------------------------------------------------------------------------------------------------------------------------------------------------------------------------------------------------------------------------------------------------------------------------------------------------------------------------------------------------------------------------------------------------------------------------------------------------------------------------------------------------------------------------------------------------------------------------------------------------------------------------------------------------------------------------------------------------------------------------------------------------------------------------------------------------------------------------------------------------------------------------------------------------------------------------------------------------------------------------------------------------------------------------------------------------------------------------------------------------------------------------------------------------------------------------------------------------------------------------------------------------------------------------------------------------------------------------------------------------------------------------------------------------------------------------------------------------------------------------------------------------------------------------------------------------------------------------------------------------------------|
| SH MODEL         12" Tall, 8.5" Wide (12)         COL CIRCUITS         2 pipe 2 Row (2)         4 pipe 2 Row (4)         COL CAPACITY         Dual circuit coil for 0.5-1.50gpm (S)         Dual circuit coil for 1.50-2.4gpm (D)         COL CONNECTIONS         %" OD (for sweat connection by others) (N)         ½" MNPT (for field connection to ½" FNPT fittings) (M)*         DUCTION SELECTION         6R 4R 3R 2R         6]         6]         COL PIPING HANDING (see page 2 for details)         Coil Left Hand Side (L) (as shown above)         Coil Right Hand Side (R) (Coil Opposite Side)         Left Side (L)         Back (B)         Top (T)         Combo Left and Right (C) | UNIT SIZE (see page 2 for details)         2' nom.       L = 24" (2FT)         3' nom.       L = 36" (3FT)         4' nom.       L = 48" (4FT)         5' nom.       L = 60" (5FT)         6' nom.       L = 72" (6FT)         INLET SIZE (see page 2 for details)       3" nom. (DØ = 2%" Round         3" nom.       DØ = 2%" Round         4" nom.       DØ = 3%" Round         5" nom.       DØ = 4%" Oval         COLOR SELECTION       No Finish (0)         COLL FINISH       Self finish (0)         Flat black (F)*       INSULATION         No insulation (0)       External insulation (E)*         INLET SHAPE       Round (0)         Oval (V)       MOUNTING BRACKETS         Fixed (0)       No Tray or Drain (0)                                                                                                                                                                                                                                                                                                                                                                                                                                                                                                                                                                                                                                                                                                                                                                                                                                                                                                                                                                                                                                                                                                                                                                                                                                                                                                                                                                                               |
| ags:       QTY:         Project:                                                                                                                                                                                                                                                                                                                                                                                                                                                                                                                                                                                                                                                                    | SPECIFICATIONS (also see specification sheet)<br>-Plenums constructed of 20ga galvanized steel (unfinished)<br>-Balancing /commissioning port next to inlet<br>-Horizontal discharge grille by others<br>-Return plenum/ transition and grille by others<br>*Indicates an added cost item<br>-Additional lead time may be required<br>-Contact Carson Solutions for more information<br>Submittal Date:<br>CB-SH-*-*********************************                                                                                                                                                                                                                                                                                                                                                                                                                                                                                                                                                                                                                                                                                                                                                                                                                                                                                                                                                                                                                                                                                                                                                                                                                                                                                                                                                                                                                                                                                                                                                                                                                                                                           |