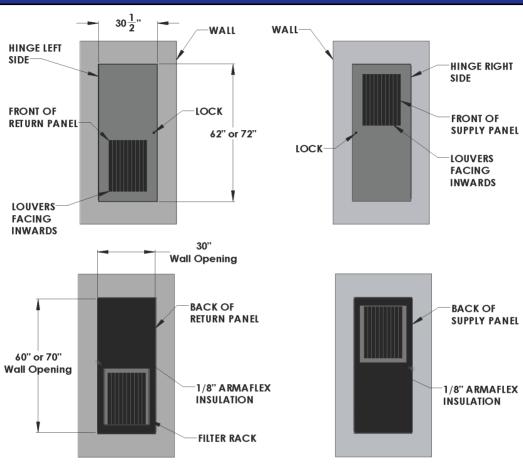

## **CS-TAP**Smart Submittal for Terminal Access Panel

|                                                                |      | FILTER RA    | ACK                                                          |
|----------------------------------------------------------------|------|--------------|--------------------------------------------------------------|
| Tags:                                                          | QTY: |              | TYPE                                                         |
|                                                                |      |              | ☐ Terminal Access Panel (R) Return Louvers at Bottom         |
|                                                                |      |              | ☐ Terminal Access Panel (S) Supply Louvers at Top            |
|                                                                |      |              | ☐ Terminal Access Panel (X) Solid                            |
|                                                                |      |              | HINGED SIDE                                                  |
| Special                                                        |      |              | ☐ Left (L) ☐ Right (R)                                       |
| Notes                                                          |      |              | FILTER RACK                                                  |
| <u>SPECIFICATIONS</u>                                          |      |              | ☐ With Filter Rack (as shown above) (F)                      |
| -Terminal Access Panels constructed of 20ga steel and finished |      |              | ☐ Without Filter Rack (N)                                    |
| with powdercoat paint                                          |      |              | 1/8" INSULATION                                              |
| -1/4 Turn Hex-Drive Cam Lock                                   |      |              | ☐ With Insulation (I) ☐ Without Insulation (N)               |
| -Mounting Hardware included                                    |      |              | WALL OPENING SIZE (Panel Size)                               |
|                                                                |      |              | ☐ Size 30X60 (30.5"x62" panel size) * Custom Sizes Available |
| *Indicates an added cost item                                  |      |              | Size 30X70 (30.5"x72" panel size)                            |
| -Additional lead time may be required                          |      |              | PANEL FINISH                                                 |
| -Contact Carson Solutions for more information                 |      |              | White (1) Gray (3) NLA (5) Other* (PX - Must Specify)        |
| ***Custom sizes available***                                   |      |              | NLA (2)                                                      |
| Project:                                                       |      |              | Submittal Date:                                              |
| Location: Product Code                                         |      | Product Code | CS-TAP Page                                                  |