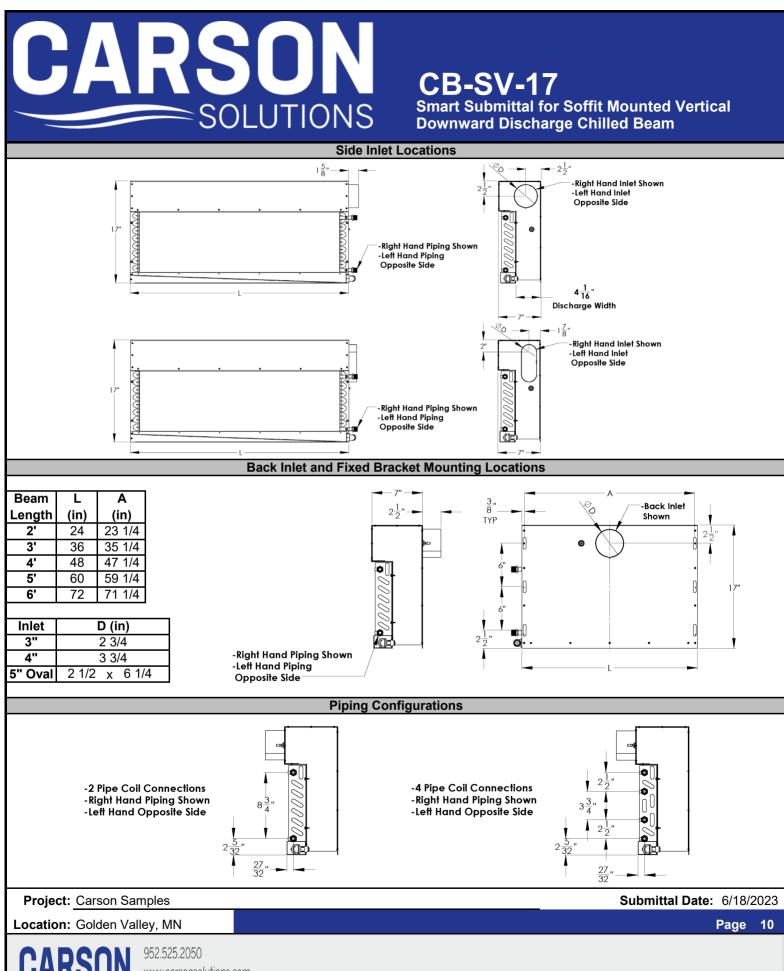

## CB-SV-17 Smart Submittal for Soffit Mounted Vertical

Downward Discharge Chilled Beam

|                                                                                                                                                                                                                                                                                                                                                                                                                                                                                                                                                                                                                                       | Front Right                                                                                                                                                                                                                                                                                                                                                                                                                                                                                                                      | pm Ø D<br>Back                                |
|---------------------------------------------------------------------------------------------------------------------------------------------------------------------------------------------------------------------------------------------------------------------------------------------------------------------------------------------------------------------------------------------------------------------------------------------------------------------------------------------------------------------------------------------------------------------------------------------------------------------------------------|----------------------------------------------------------------------------------------------------------------------------------------------------------------------------------------------------------------------------------------------------------------------------------------------------------------------------------------------------------------------------------------------------------------------------------------------------------------------------------------------------------------------------------|-----------------------------------------------|
| SV MODEL   17" Tall, 7.0" Wide (17)   COIL CIRCUITS   2 pipe 2 Row (2)   4 pipe 2 Row (4)   COIL CAPACITY   Single circuit coil for 0.5-1.50gpm (S)   Dual circuit coil for 1.50-2.4gpm (D)   COIL CONNECTIONS   5%" OD (for sweat connection by others) (N)   ½" MNPT (for field connection to ½" FNPT fittings   INDUCTION SELECTION   6R 4R 3R 2R   COIL PIPING HANDING (see page 2 for details)   Coil Left Hand Side (L) (as shown above)   Coil Right Hand Side (R) (Coil Opposite Side)   INLET LOCATION (see page 2 for details)   Left Side (L)   Right Side (R)   Front (F)   Back (B)   Top (T)   Combo Left and Right (C) | UNIT SIZE (see page 2 for details)   2' nom. L = 24" (2FT)   3' nom. L = 36" (3FT)   4' nom. L = 48" (4FT)   5' nom. L = 60" (5FT)   6' nom. L = 72" (6FT)   INLET SIZE (see page 2 for details)   3" nom. (DØ = 2%" Round   4" nom. (DØ = 3%" Round   5" nom. (DØ = 3%" Round   5" nom. (DØ = 4%" Oval   (M)* COLOR SELECTION   No Finish (0) Flat black (F)*   INSULATION No insulation (0)   External insulation (E)* INLET SHAPE   Round (0) Oval (V)   MOUNTING BRACKETS Fixed (0)   CONDENSATE DRAIN With 1/2" Fitting (0) | Right hand piping shown<br>Left hand opposite |
| Project:<br>Location:                                                                                                                                                                                                                                                                                                                                                                                                                                                                                                                                                                                                                 | SPECIFICATIONS (also see specification she<br>-Plenums constructed of 20ga galvanized steel (ur<br>-Balancing /commissioning port next to inlet<br>-Vertical discharge grille by others<br>-Return plenum/ transition, cabinet casing, and gril<br>*Indicates an added cost item<br>-Additional lead time may be required<br>-Contact Carson Solutions for more information<br>ct Code CB-SV-*-***-*-*X*-*-****                                                                                                                  | nfinished)                                    |
| CARSON<br>SOLUTIONS<br>952.525.2050<br>www.carsonsolutions.com<br>info@carsonsolutions.com                                                                                                                                                                                                                                                                                                                                                                                                                                                                                                                                            |                                                                                                                                                                                                                                                                                                                                                                                                                                                                                                                                  | raye                                          |