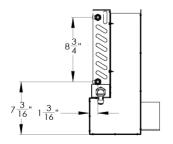

|

SOLUTIONS info@carsonsolutions.com

www.carsonsolutions.com



# **CS-ID-17**

Smart Submittal for Floor Mounted Vertical **Upward Discharge Induction Unit** 

### Side Inlet Locations



### **Back Inlet and Fixed Bracket Mounting Locations**

| Beam   | L    | Α      |
|--------|------|--------|
| Length | (in) | (in)   |
| 2'     | 24   | 23 1/4 |
| 3'     | 36   | 35 1/4 |
| 4'     | 48   | 47 1/4 |
| 5'     | 60   | 59 1/4 |
| 6'     | 72   | 71 1/4 |

| Inlet   | D (in)        |  |
|---------|---------------|--|
| 3"      | 2 3/4         |  |
| 4"      | 3 3/4         |  |
| 5" Oval | 2 1/2 x 6 1/4 |  |



## **Piping Configurations**





-4 Pipe Coil Connections

-Right Hand Piping Shown -Left Hand Opposite Side

**Project:** Carson Samples Submittal Date: 6/18/2023

Location: Golden Valley, MN Page 10



952.525.2050

www.carsonsolutions.com info@carsonsolutions.com