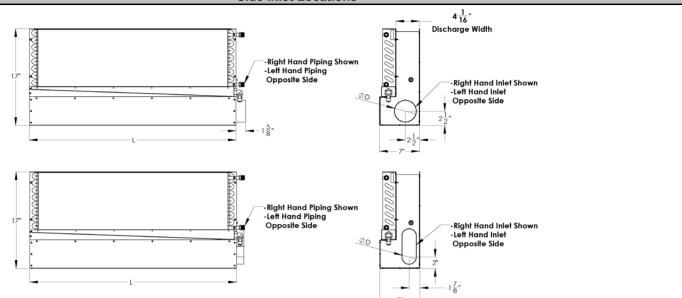

### Side Inlet Locations

| Inlet   | D (in)        |  |
|---------|---------------|--|
| 3"      | 2 3/4         |  |
| 4"      | 3 3/4         |  |
| 5" Oval | 2 1/2 x 6 1/4 |  |