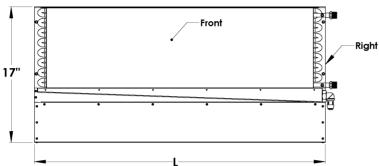

CS-ID-17
Smart Submittal for Floor Mounted Vertical **Upward Discharge Induction Unit** 

| <u> </u>                                                                                                                                                                                                                                                                                                                                                                                                                                                       | <u></u>                                                                                                                                                                                                                                                                                                                                                                                                                                                                                                                                                                                                                                                                                                                                                                                                                                                                                                                                                                                                                                                                                                                                                                                                                                                                                                                                                                                                                                                                                                                                                                                                                                                                                                                                                                                                                                                                                                                                                                                                                                                                                                                        |
|----------------------------------------------------------------------------------------------------------------------------------------------------------------------------------------------------------------------------------------------------------------------------------------------------------------------------------------------------------------------------------------------------------------------------------------------------------------|--------------------------------------------------------------------------------------------------------------------------------------------------------------------------------------------------------------------------------------------------------------------------------------------------------------------------------------------------------------------------------------------------------------------------------------------------------------------------------------------------------------------------------------------------------------------------------------------------------------------------------------------------------------------------------------------------------------------------------------------------------------------------------------------------------------------------------------------------------------------------------------------------------------------------------------------------------------------------------------------------------------------------------------------------------------------------------------------------------------------------------------------------------------------------------------------------------------------------------------------------------------------------------------------------------------------------------------------------------------------------------------------------------------------------------------------------------------------------------------------------------------------------------------------------------------------------------------------------------------------------------------------------------------------------------------------------------------------------------------------------------------------------------------------------------------------------------------------------------------------------------------------------------------------------------------------------------------------------------------------------------------------------------------------------------------------------------------------------------------------------------|
| CS-ID MODEL  17" Tall, 7.0" Wide (17)  COIL CIRCUITS  2 pipe 2 Row (2)  4 pipe 2 Row (4)  COIL CAPACITY  Single circuit coil for 0.5-1.50gpm (S)                                                                                                                                                                                                                                                                                                               | ## Comparison of |
| Dual circuit coil for 1.50-2.4gpm (D)  COIL CONNECTIONS  5/8" OD (for sweat connection by others) (N)  ½" MNPT (for field connection to ½" FNPT fittings) (M)*  INDUCTION SELECTION  6R 4R 3R 2R  COIL PIPING HANDING (see page 2 for details)  Coil Left Hand Side (L) (as shown above)  Coil Right Hand Side (R) (Coil Opposite Side)  INLET LOCATION (see page 2 for details)  Left Side (L)  Right Side (R)  Front (F)  Back (B)  Combo Left and Right (C) | □ 3" nom. (DØ = 2%" Round □ 4" nom. (DØ = 3%" Round □ 5" nom. (DØ = 4%" Oval  COLOR SELECTION □ No Finish (0)  COIL FINISH □ Self finish (0) □ Flat black (F)*  INSULATION □ No insulation (0) □ External insulation (E)*  INLET SHAPE □ Round (0) □ Oval (V)  MOUNTING BRACKETS □ Fixed (0)  CONDENSATE DRAIN □ With 1/2" Fitting (0)                                                                                                                                                                                                                                                                                                                                                                                                                                                                                                                                                                                                                                                                                                                                                                                                                                                                                                                                                                                                                                                                                                                                                                                                                                                                                                                                                                                                                                                                                                                                                                                                                                                                                                                                                                                         |
| ags: QTY:                                                                                                                                                                                                                                                                                                                                                                                                                                                      | SPECIFICATIONS (also see specification sheet)  -Plenums constructed of 20ga galvanized steel (unfinished)                                                                                                                                                                                                                                                                                                                                                                                                                                                                                                                                                                                                                                                                                                                                                                                                                                                                                                                                                                                                                                                                                                                                                                                                                                                                                                                                                                                                                                                                                                                                                                                                                                                                                                                                                                                                                                                                                                                                                                                                                      |
|                                                                                                                                                                                                                                                                                                                                                                                                                                                                | -Balancing /commissioning port next to inlet -Vertical discharge grille by others -Return plenum/ transition, cabinet casing, and grille by others *Indicates an added cost item -Additional lead time may be required -Contact Carson Solutions for more information                                                                                                                                                                                                                                                                                                                                                                                                                                                                                                                                                                                                                                                                                                                                                                                                                                                                                                                                                                                                                                                                                                                                                                                                                                                                                                                                                                                                                                                                                                                                                                                                                                                                                                                                                                                                                                                          |
| Project:                                                                                                                                                                                                                                                                                                                                                                                                                                                       | Submittal Date:                                                                                                                                                                                                                                                                                                                                                                                                                                                                                                                                                                                                                                                                                                                                                                                                                                                                                                                                                                                                                                                                                                                                                                                                                                                                                                                                                                                                                                                                                                                                                                                                                                                                                                                                                                                                                                                                                                                                                                                                                                                                                                                |
| Location: Product Co                                                                                                                                                                                                                                                                                                                                                                                                                                           | ode CS-ID-*-***-*-*-X*-*-**** Page                                                                                                                                                                                                                                                                                                                                                                                                                                                                                                                                                                                                                                                                                                                                                                                                                                                                                                                                                                                                                                                                                                                                                                                                                                                                                                                                                                                                                                                                                                                                                                                                                                                                                                                                                                                                                                                                                                                                                                                                                                                                                             |

# **CS-ID-17**

Smart Submittal for Floor Mounted Vertical **Upward Discharge Induction Unit** 