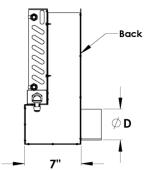

CS-ID-17
Smart Submittal for Floor Mounted Vertical **Upward Discharge Induction Unit** 

| <u> </u>                                                                                                                                                                                                                                                                                                                                                                                                                                                       | <u></u>                                                                                                                                                                                                                                                                                                                                                                                                                                                                                                                                                                                                                                                                                                                                                                                                                                                                                                                                                                                                                                                                                                                                                                                                                                                                                                                                                                                                                                                                                                                                                                                                                                                                                                                                                                                                                                                                                                                                                                                                                                                                                                                        |
|----------------------------------------------------------------------------------------------------------------------------------------------------------------------------------------------------------------------------------------------------------------------------------------------------------------------------------------------------------------------------------------------------------------------------------------------------------------|--------------------------------------------------------------------------------------------------------------------------------------------------------------------------------------------------------------------------------------------------------------------------------------------------------------------------------------------------------------------------------------------------------------------------------------------------------------------------------------------------------------------------------------------------------------------------------------------------------------------------------------------------------------------------------------------------------------------------------------------------------------------------------------------------------------------------------------------------------------------------------------------------------------------------------------------------------------------------------------------------------------------------------------------------------------------------------------------------------------------------------------------------------------------------------------------------------------------------------------------------------------------------------------------------------------------------------------------------------------------------------------------------------------------------------------------------------------------------------------------------------------------------------------------------------------------------------------------------------------------------------------------------------------------------------------------------------------------------------------------------------------------------------------------------------------------------------------------------------------------------------------------------------------------------------------------------------------------------------------------------------------------------------------------------------------------------------------------------------------------------------|
| CS-ID MODEL  17" Tall, 7.0" Wide (17)  COIL CIRCUITS  2 pipe 2 Row (2)  4 pipe 2 Row (4)  COIL CAPACITY  Single circuit coil for 0.5-1.50gpm (S)                                                                                                                                                                                                                                                                                                               | ## Comparison of |
| Dual circuit coil for 1.50-2.4gpm (D)  COIL CONNECTIONS  5/8" OD (for sweat connection by others) (N)  ½" MNPT (for field connection to ½" FNPT fittings) (M)*  INDUCTION SELECTION  6R 4R 3R 2R  COIL PIPING HANDING (see page 2 for details)  Coil Left Hand Side (L) (as shown above)  Coil Right Hand Side (R) (Coil Opposite Side)  INLET LOCATION (see page 2 for details)  Left Side (L)  Right Side (R)  Front (F)  Back (B)  Combo Left and Right (C) | □ 3" nom. (DØ = 2%" Round □ 4" nom. (DØ = 3%" Round □ 5" nom. (DØ = 4%" Oval  COLOR SELECTION □ No Finish (0)  COIL FINISH □ Self finish (0) □ Flat black (F)*  INSULATION □ No insulation (0) □ External insulation (E)*  INLET SHAPE □ Round (0) □ Oval (V)  MOUNTING BRACKETS □ Fixed (0)  CONDENSATE DRAIN □ With 1/2" Fitting (0)                                                                                                                                                                                                                                                                                                                                                                                                                                                                                                                                                                                                                                                                                                                                                                                                                                                                                                                                                                                                                                                                                                                                                                                                                                                                                                                                                                                                                                                                                                                                                                                                                                                                                                                                                                                         |
| ags: QTY:                                                                                                                                                                                                                                                                                                                                                                                                                                                      | SPECIFICATIONS (also see specification sheet)  -Plenums constructed of 20ga galvanized steel (unfinished)                                                                                                                                                                                                                                                                                                                                                                                                                                                                                                                                                                                                                                                                                                                                                                                                                                                                                                                                                                                                                                                                                                                                                                                                                                                                                                                                                                                                                                                                                                                                                                                                                                                                                                                                                                                                                                                                                                                                                                                                                      |
|                                                                                                                                                                                                                                                                                                                                                                                                                                                                | -Balancing /commissioning port next to inlet -Vertical discharge grille by others -Return plenum/ transition, cabinet casing, and grille by others *Indicates an added cost item -Additional lead time may be required -Contact Carson Solutions for more information                                                                                                                                                                                                                                                                                                                                                                                                                                                                                                                                                                                                                                                                                                                                                                                                                                                                                                                                                                                                                                                                                                                                                                                                                                                                                                                                                                                                                                                                                                                                                                                                                                                                                                                                                                                                                                                          |
| Project:                                                                                                                                                                                                                                                                                                                                                                                                                                                       | Submittal Date:                                                                                                                                                                                                                                                                                                                                                                                                                                                                                                                                                                                                                                                                                                                                                                                                                                                                                                                                                                                                                                                                                                                                                                                                                                                                                                                                                                                                                                                                                                                                                                                                                                                                                                                                                                                                                                                                                                                                                                                                                                                                                                                |
| Location: Product Co                                                                                                                                                                                                                                                                                                                                                                                                                                           | ode CS-ID-*-***-*-*-X*-*-**** Page                                                                                                                                                                                                                                                                                                                                                                                                                                                                                                                                                                                                                                                                                                                                                                                                                                                                                                                                                                                                                                                                                                                                                                                                                                                                                                                                                                                                                                                                                                                                                                                                                                                                                                                                                                                                                                                                                                                                                                                                                                                                                             |

# **CS-ID-17**

Smart Submittal for Floor Mounted Vertical **Upward Discharge Induction Unit** 