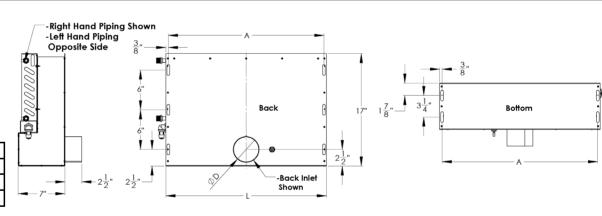

### **Back Inlet and Fixed Bracket Mounting Locations**

| Beam   | L    | Α      |
|--------|------|--------|
| Length | (in) | (in)   |
| 2'     | 24   | 23 1/4 |
| 3'     | 36   | 35 1/4 |
| 4'     | 48   | 47 1/4 |
| 5'     | 60   | 59 1/4 |
| 6'     | 72   | 71 1/4 |

| Inlet   | D (in)        |  |
|---------|---------------|--|
| 3"      | 2 3/4         |  |
| 4"      | 3 3/4         |  |
| 5" Oval | 2 1/2 x 6 1/4 |  |