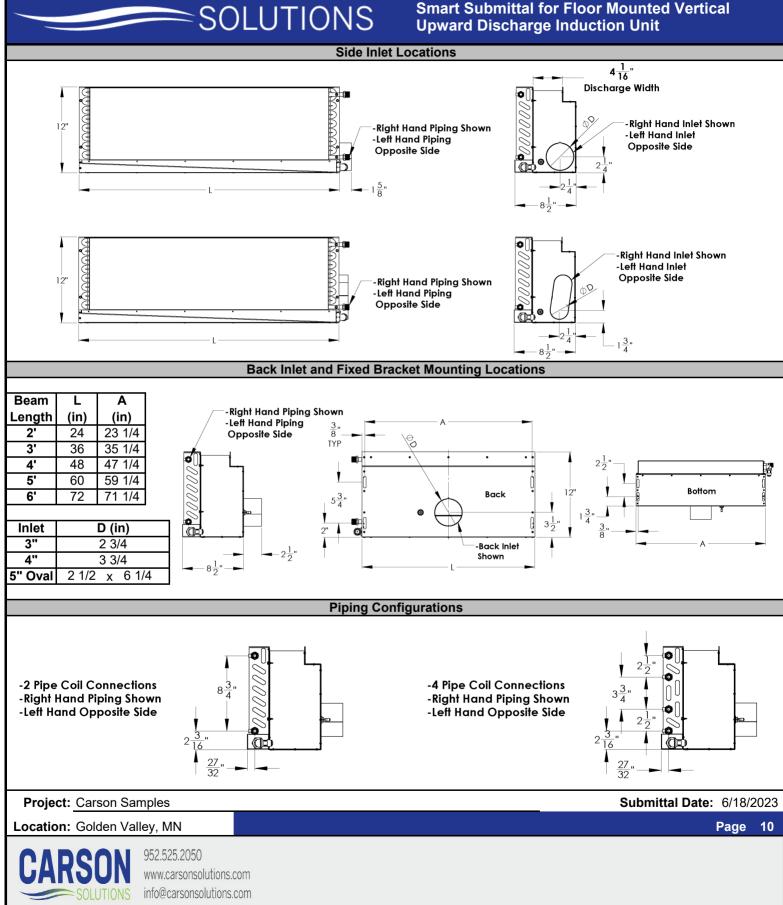

**CS-ID-12** Smart Submittal for Floor Mounted Vertical Upward Discharge Induction Unit

| 12"<br>Front                                                                                                                                                                                                                                                                                                                                                        | Right                                                                                                                                                                                                                                                                                                                                                                                                                                                                                                                                                              | Back                                          |
|---------------------------------------------------------------------------------------------------------------------------------------------------------------------------------------------------------------------------------------------------------------------------------------------------------------------------------------------------------------------|--------------------------------------------------------------------------------------------------------------------------------------------------------------------------------------------------------------------------------------------------------------------------------------------------------------------------------------------------------------------------------------------------------------------------------------------------------------------------------------------------------------------------------------------------------------------|-----------------------------------------------|
| CS-ID MODEL     12" Tall, 8.5" Wide (12)   COL CIRCUITS     2 pipe 2 Row (2)     4 pipe 2 Row (4)   COL CAPACITY     Dual circuit coil for 0.5-1.50gpm (S)     Dual circuit coil for 1.50-2.4gpm (D)   COL CONNECTIONS     %" OD (for sweat connection by others) (N)   %" MNPT (for field connection to ½" FNPT fittings) (M)*   INDUCTION SELECTION   GR 4R 3R 2R | UNIT SIZE (see page 2 for details) $2'$ nom. $L = 24"$ (2FT) $3'$ nom. $L = 36"$ (3FT) $4'$ nom. $L = 48"$ (4FT) $5'$ nom. $L = 60"$ (5FT) $6'$ nom. $L = 72"$ (6FT)INLET SIZE (see page 2 for details) $3"$ nom. $DØ = 2\%"$ Round $4"$ nom. $DØ = 3\%"$ Round $5"$ nom. $DØ = 3\%"$ Round $5"$ nom. $DØ = 3\%"$ Round $5"$ nom. $DØ = 4\%"$ OvalCOLOR SELECTION $Mo$ Finish (0)COLOR SELECTION $Mo$ Finish (0)Flat black (F)*INSULATION $Mo$ insulation (0) $External insulation (E)*INLET SHAPEMounting BRACKETSFixed (0)CONDENSATE DRAINMith 1/2" Fitting (0)$ | Right hand piping shown<br>Left hand opposite |
| ags: QTY:                                                                                                                                                                                                                                                                                                                                                           | <b>SPECIFICATIONS</b> (also see specification sh<br>-Plenums constructed of 20ga galvanized steel (u<br>-Balancing /commissioning port next to inlet<br>-Vertical discharge grille by others<br>-Return plenum/ transition, cabinet casing, and gr<br><b>*Indicates an added cost item</b><br>-Additional lead time may be required<br>-Contact Carson Solutions for more information                                                                                                                                                                              | infinished)<br>ille by others                 |
| Project:                                                                                                                                                                                                                                                                                                                                                            |                                                                                                                                                                                                                                                                                                                                                                                                                                                                                                                                                                    | Submittal Date:                               |
| Continuity   Product Code     Solution:   952.525.2050     www.carsonsolutions.com   info@carsonsolutions.com                                                                                                                                                                                                                                                       | CS-ID-*-****_*-*-*X*-*-****                                                                                                                                                                                                                                                                                                                                                                                                                                                                                                                                        | Page                                          |